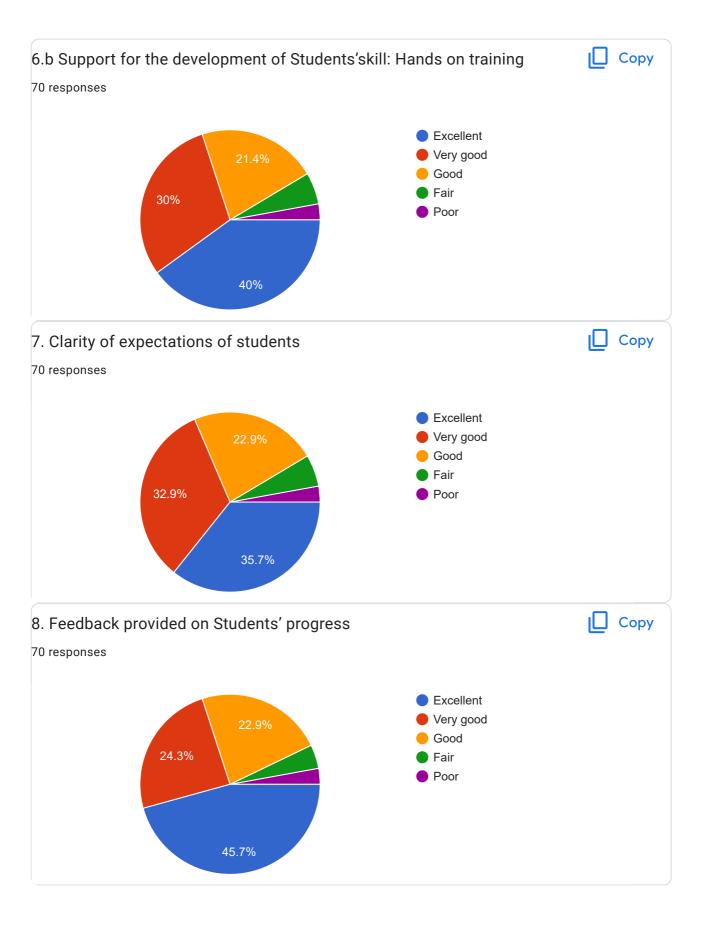

## BE\_Sem-VII\_Student Feedback Form\_Academic Year Aug-Dec 2022

42 responses

Publish analytics

Course - Wireless and Mobile Networks (EC45009)



























































This content is neither created nor endorsed by Google. Report Abuse - Terms of Service - Privacy Policy

Google Forms



## BE\_Sem-V\_Student Feedback Form\_Academic Year Aug-Dec 2022

70 responses

Publish analytics

Course - Microprocessors and Microcontrollers (EC35008)



































































































































This content is neither created nor endorsed by Google. Report Abuse - Terms of Service - Privacy Policy

Google Forms





## BE\_Sem-III\_Student Feedback Form\_Academic Year Aug-Dec 2022

64 responses

Publish analytics

Course - Mathematics-III (MA25014)



































































































































This content is neither created nor endorsed by Google. Report Abuse - Terms of Service - Privacy Policy

Google Forms