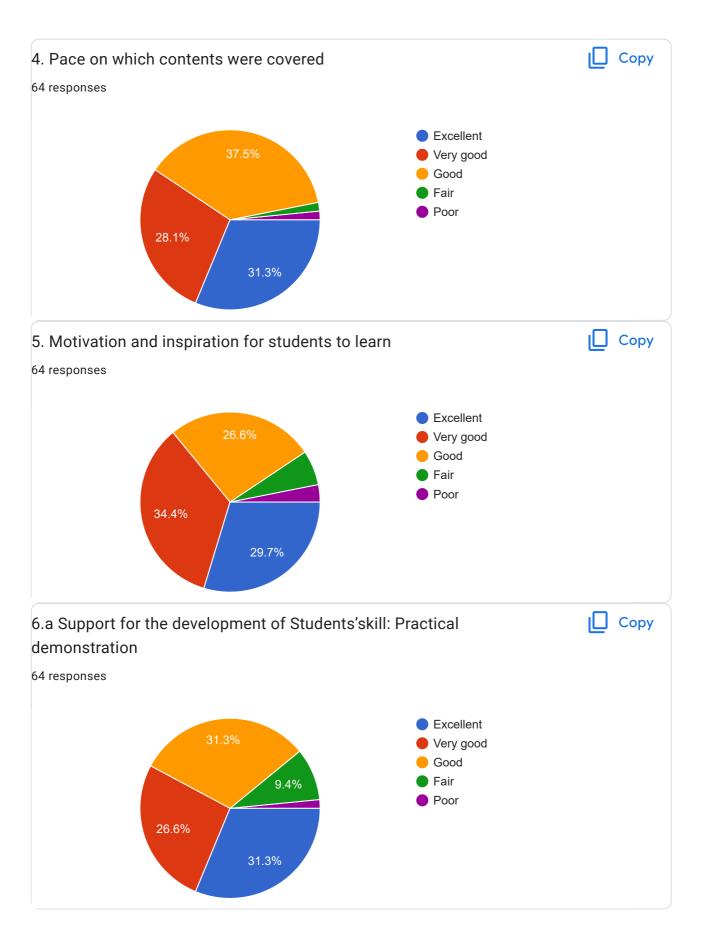

## BE\_Sem-III\_Student Feedback Form\_Academic Year Aug-Dec 2022

64 responses

Publish analytics

Course - Mathematics-III (MA25014)

This content is neither created nor endorsed by Google. Report Abuse - Terms of Service - Privacy Policy