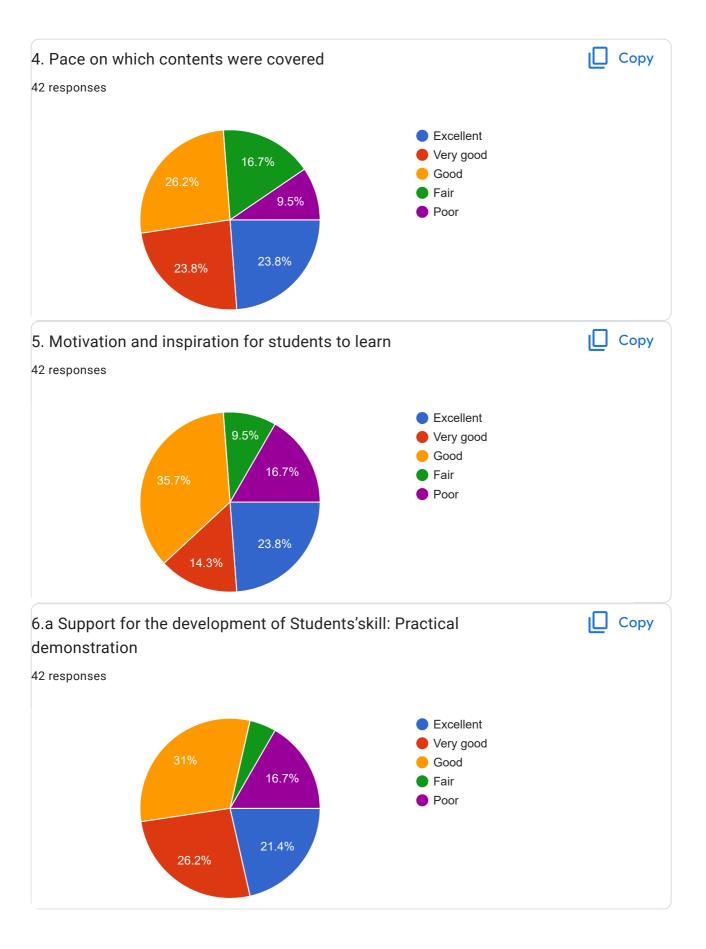

## BE\_Sem-VII\_Student Feedback Form\_Academic Year Aug-Dec 2022

42 responses

Publish analytics

Course - Wireless and Mobile Networks (EC45009)

This content is neither created nor endorsed by Google. Report Abuse - Terms of Service - Privacy Policy