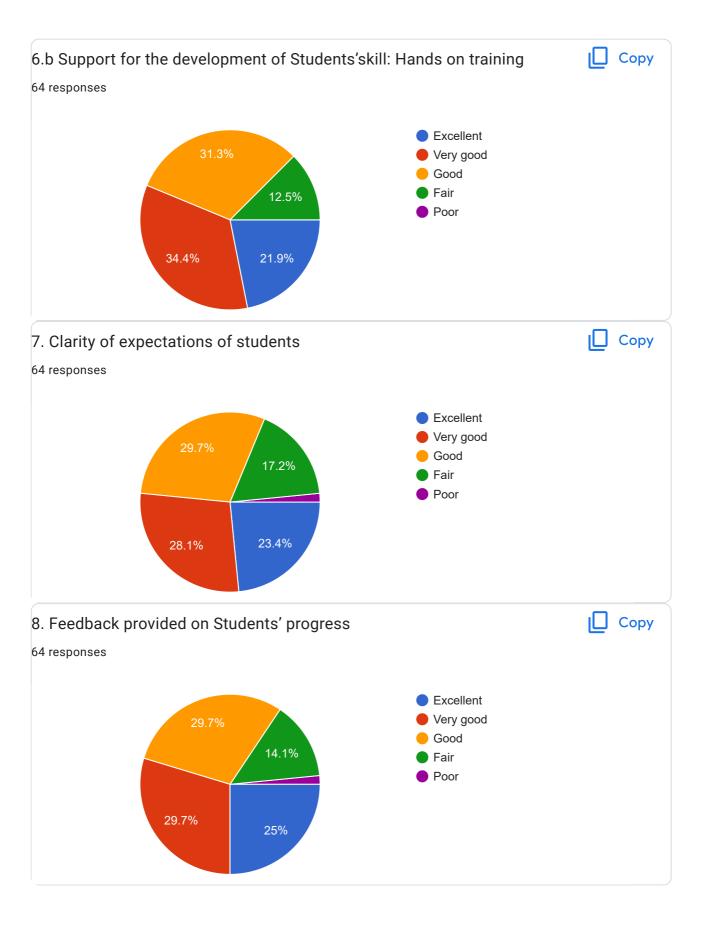

This content is neither created nor endorsed by Google. Report Abuse - Terms of Service - Privacy Policy

Google Forms



## BE\_Sem-V\_Student Feedback Form\_Academic Year Aug-Dec 2022

70 responses

Publish analytics

Course - Microprocessors and Microcontrollers (EC35008)



































































































































This content is neither created nor endorsed by Google. Report Abuse - Terms of Service - Privacy Policy

Google Forms





## BE\_Sem-III\_Student Feedback Form\_Academic Year Aug-Dec 2022

64 responses

Publish analytics

Course - Mathematics-III (MA25014)



































































































































This content is neither created nor endorsed by Google. Report Abuse - Terms of Service - Privacy Policy

Google Forms