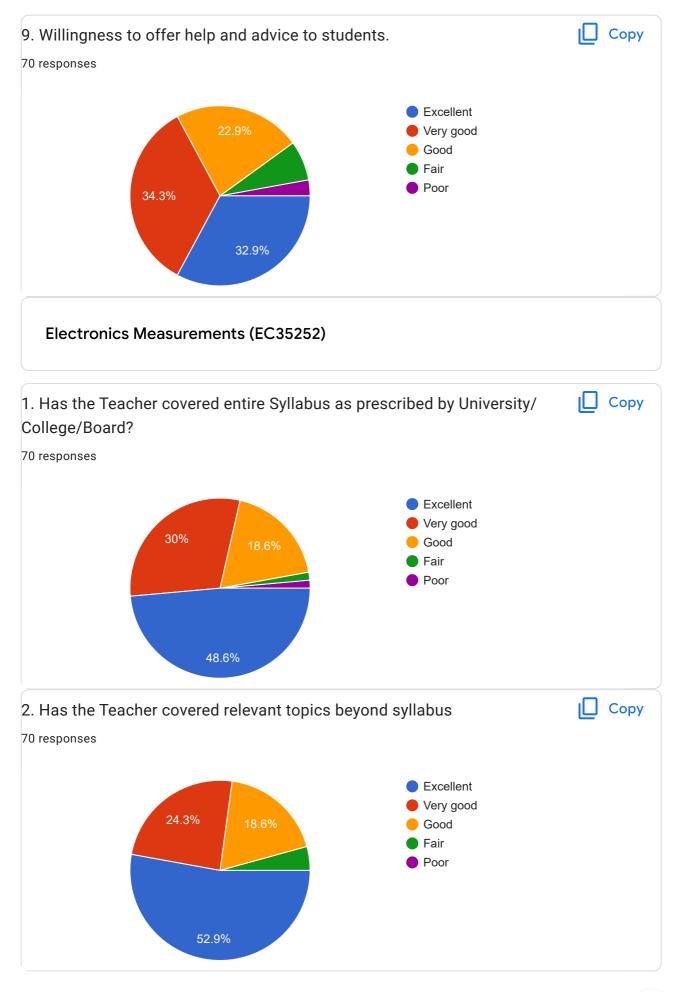

## BE\_Sem-V\_Student Feedback Form\_Academic Year Aug-Dec 2022

70 responses

Publish analytics

Course - Microprocessors and Microcontrollers (EC35008)

This content is neither created nor endorsed by Google. Report Abuse - Terms of Service - Privacy Policy