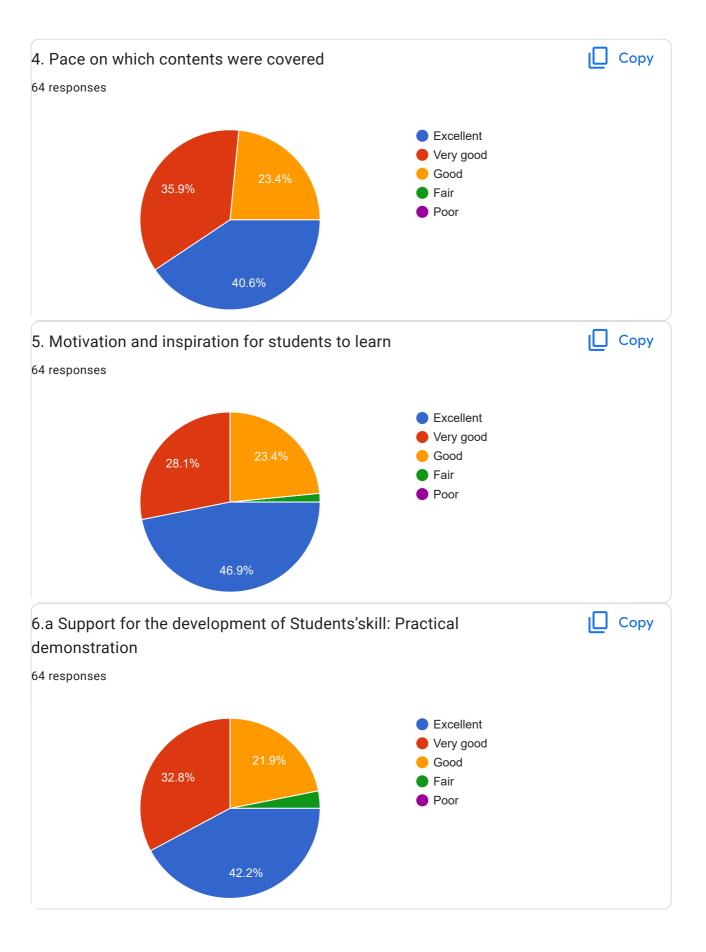

## BE\_Sem-III\_Student Feedback Form\_Academic Year Aug-Dec 2022

64 responses

Publish analytics

Course - Mathematics-III (MA25014)

This content is neither created nor endorsed by Google. Report Abuse - Terms of Service - Privacy Policy