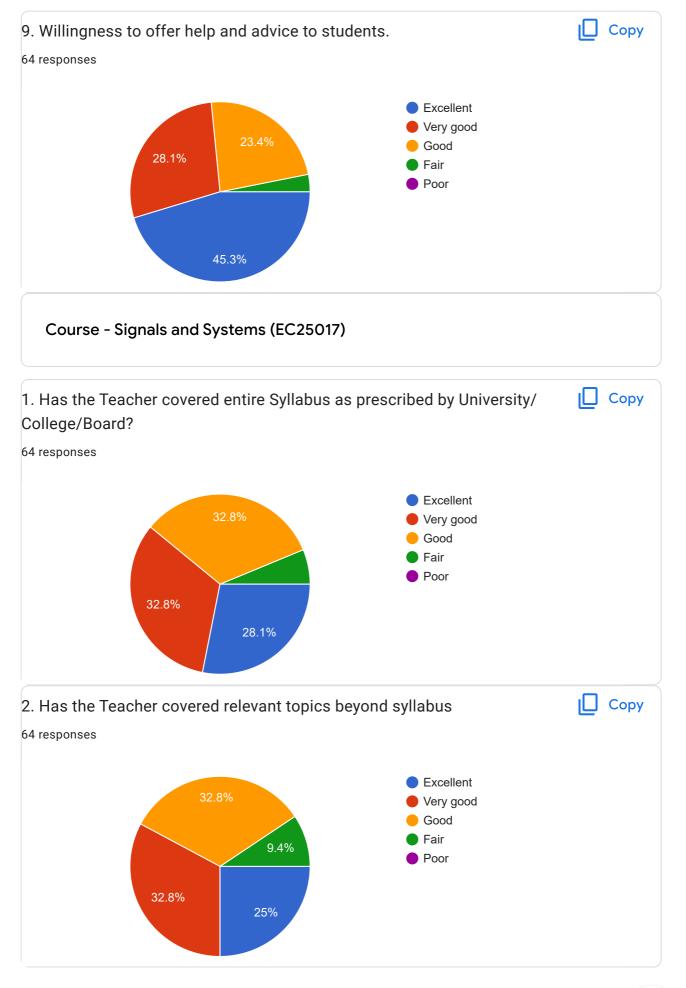

(EC45009)



























































This content is neither created nor endorsed by Google. Report Abuse - Terms of Service - Privacy Policy

Google Forms



## BE\_Sem-V\_Student Feedback Form\_Academic Year Aug-Dec 2022

70 responses

Publish analytics

Course - Microprocessors and Microcontrollers (EC35008)



































































































































This content is neither created nor endorsed by Google. Report Abuse - Terms of Service - Privacy Policy

Google Forms





## BE\_Sem-III\_Student Feedback Form\_Academic Year Aug-Dec 2022

64 responses

Publish analytics

Course - Mathematics-III (MA25014)



































































































































This content is neither created nor endorsed by Google. Report Abuse - Terms of Service - Privacy Policy

Google Forms