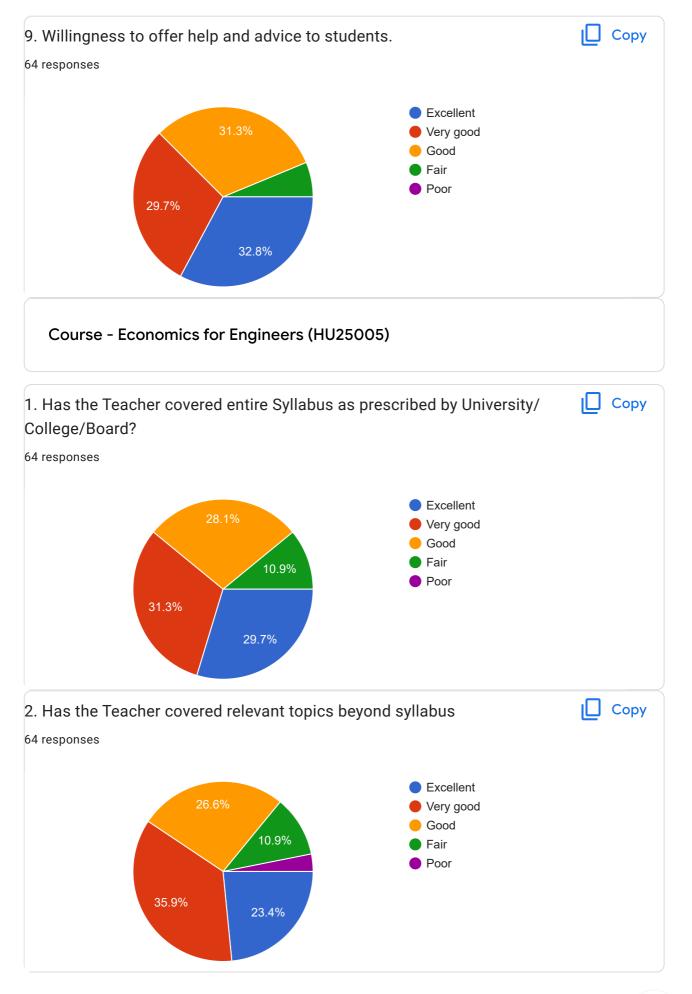

## BE\_Sem-III\_Student Feedback Form\_Academic Year Aug-Dec 2022

64 responses

Publish analytics

Course - Mathematics-III (MA25014)

This content is neither created nor endorsed by Google. Report Abuse - Terms of Service - Privacy Policy