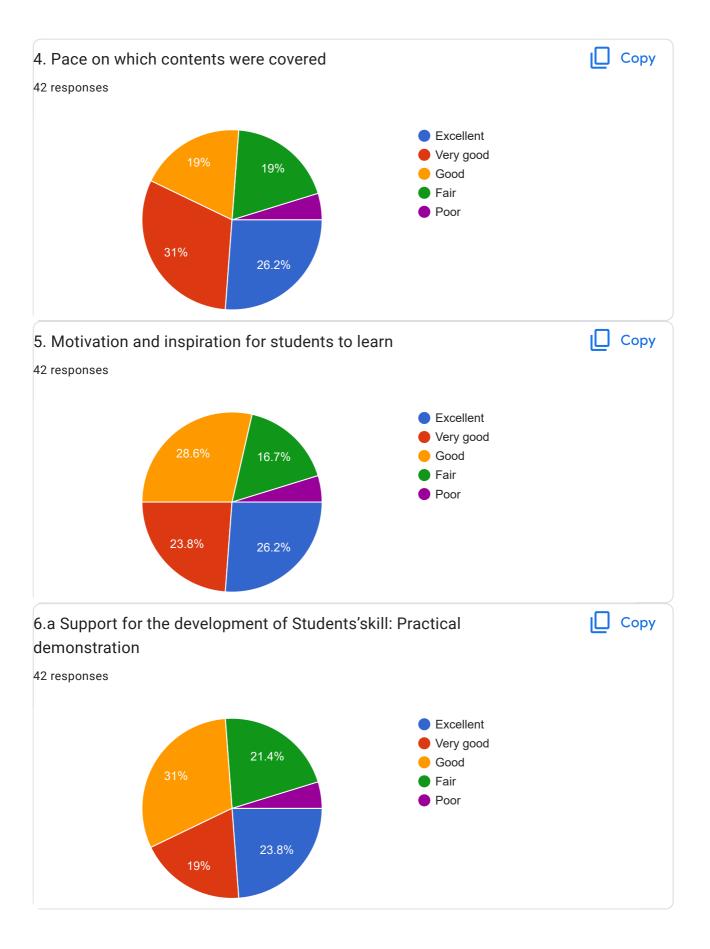

## BE\_Sem-VII\_Student Feedback Form\_Academic Year Aug-Dec 2022

42 responses

Publish analytics

Course - Wireless and Mobile Networks (EC45009)



























































This content is neither created nor endorsed by Google. Report Abuse - Terms of Service - Privacy Policy

Google Forms



## BE\_Sem-V\_Student Feedback Form\_Academic Year Aug-Dec 2022

70 responses

Publish analytics

Course - Microprocessors and Microcontrollers (EC35008)



































































































































This content is neither created nor endorsed by Google. Report Abuse - Terms of Service - Privacy Policy

Google Forms





## BE\_Sem-III\_Student Feedback Form\_Academic Year Aug-Dec 2022

64 responses

Publish analytics

Course - Mathematics-III (MA25014)