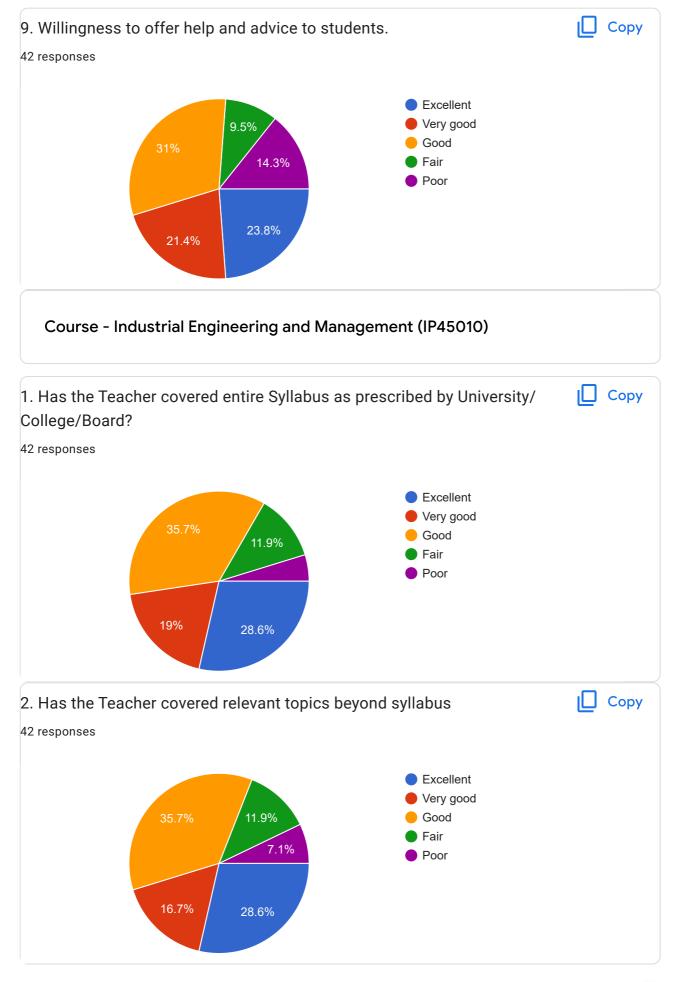

## BE\_Sem-VII\_Student Feedback Form\_Academic Year Aug-Dec 2022

42 responses

Publish analytics

Course - Wireless and Mobile Networks (EC45009)

This content is neither created nor endorsed by Google. Report Abuse - Terms of Service - Privacy Policy