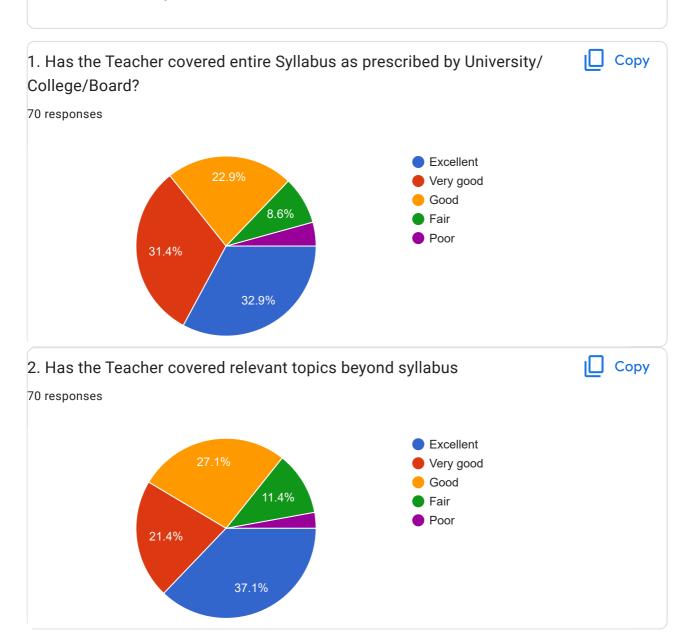

## BE\_Sem-V\_Student Feedback Form\_Academic Year Aug-Dec 2022

70 responses

Publish analytics

Course - Microprocessors and Microcontrollers (EC35008)

This content is neither created nor endorsed by Google. Report Abuse - Terms of Service - Privacy Policy