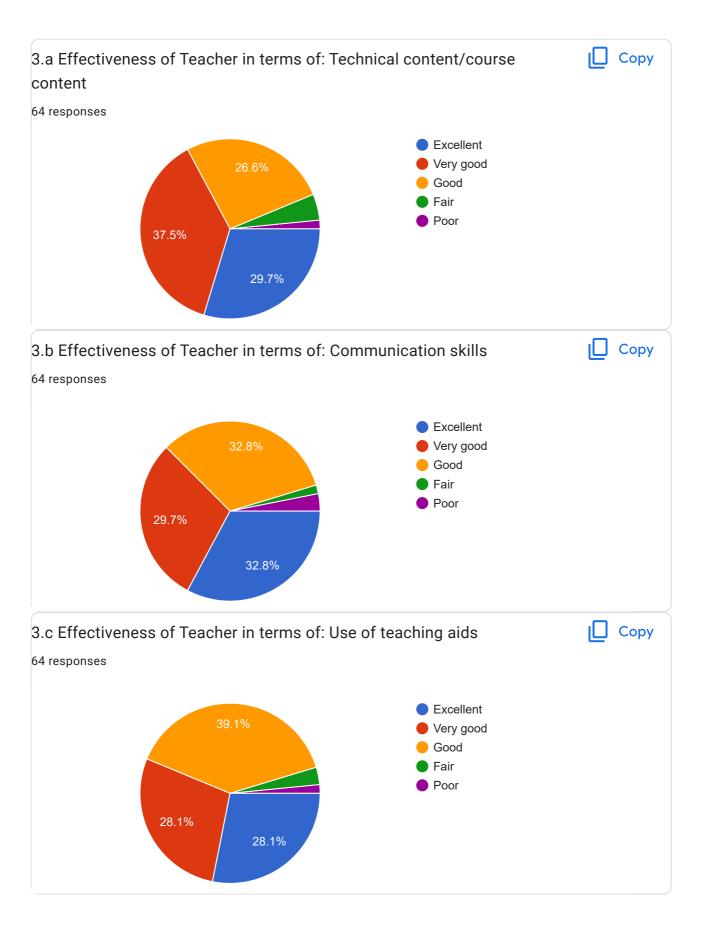

## BE\_Sem-III\_Student Feedback Form\_Academic Year Aug-Dec 2022

64 responses

Publish analytics

Course - Mathematics-III (MA25014)

This content is neither created nor endorsed by Google. Report Abuse - Terms of Service - Privacy Policy