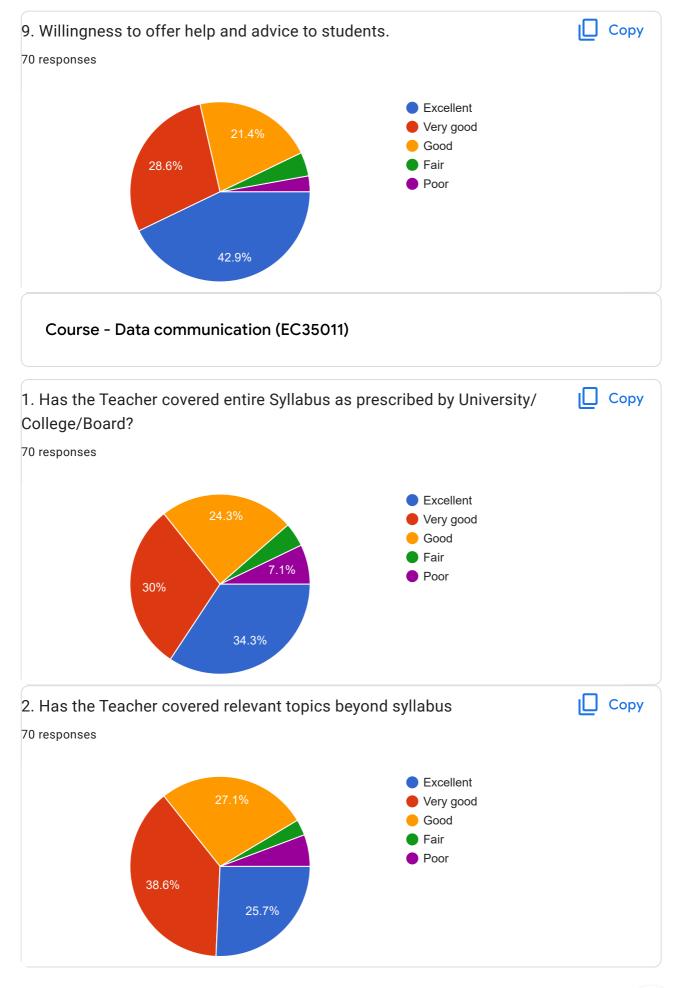

## BE\_Sem-V\_Student Feedback Form\_Academic Year Aug-Dec 2022

70 responses

Publish analytics

Course - Microprocessors and Microcontrollers (EC35008)

This content is neither created nor endorsed by Google. Report Abuse - Terms of Service - Privacy Policy