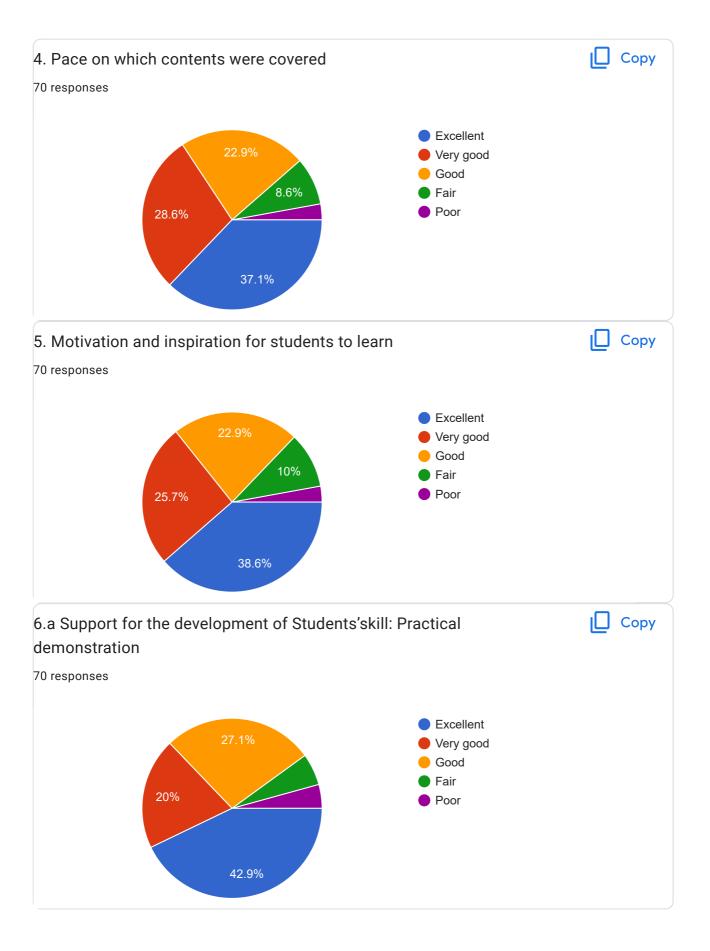

## BE\_Sem-V\_Student Feedback Form\_Academic Year Aug-Dec 2022

70 responses

Publish analytics

Course - Microprocessors and Microcontrollers (EC35008)

This content is neither created nor endorsed by Google. Report Abuse - Terms of Service - Privacy Policy