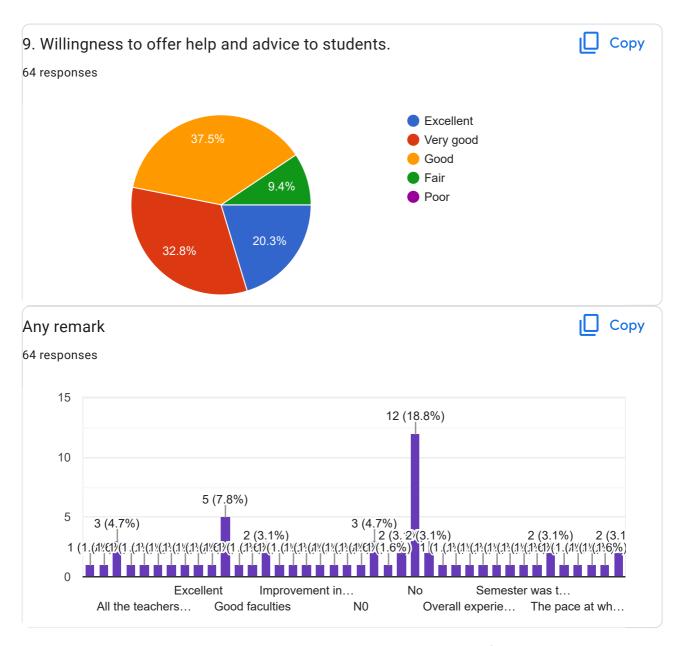

## BE\_Sem-III\_Student Feedback Form\_Academic Year Aug-Dec 2022

64 responses

Publish analytics

Course - Mathematics-III (MA25014)

This content is neither created nor endorsed by Google. Report Abuse - Terms of Service - Privacy Policy