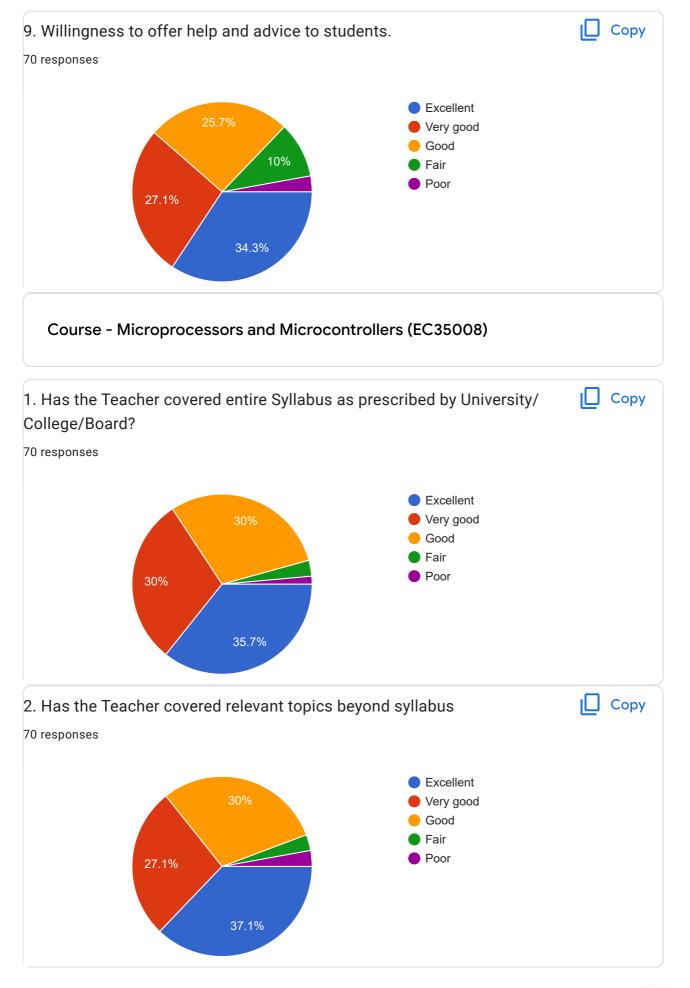

## BE\_Sem-V\_Student Feedback Form\_Academic Year Aug-Dec 2022

70 responses

Publish analytics

Course - Microprocessors and Microcontrollers (EC35008)

This content is neither created nor endorsed by Google. Report Abuse - Terms of Service - Privacy Policy