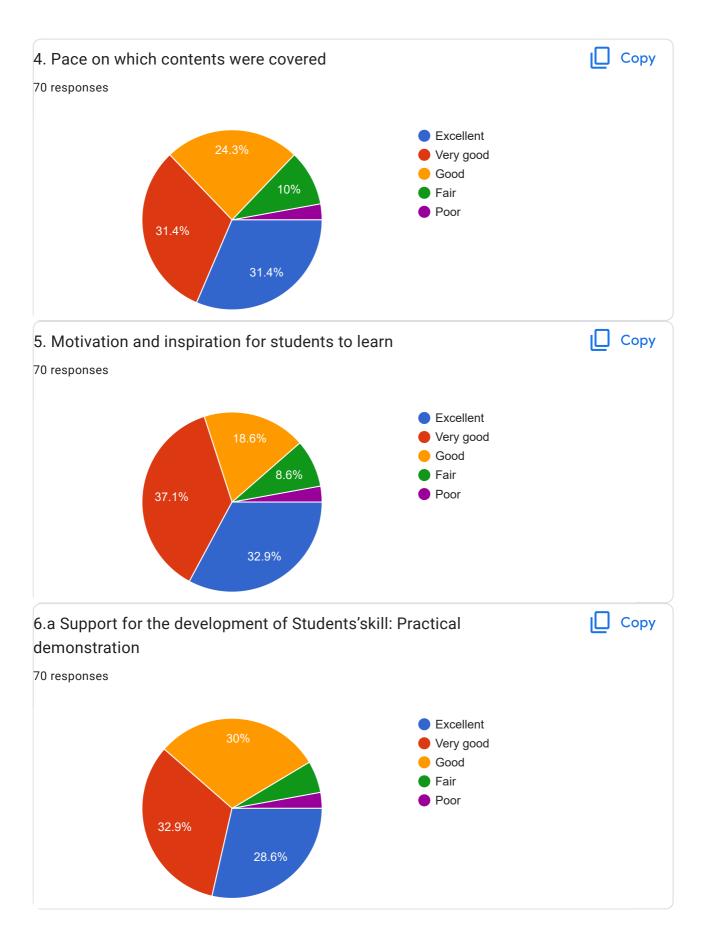

## BE\_Sem-V\_Student Feedback Form\_Academic Year Aug-Dec 2022

70 responses

Publish analytics

Course - Microprocessors and Microcontrollers (EC35008)

This content is neither created nor endorsed by Google. Report Abuse - Terms of Service - Privacy Policy