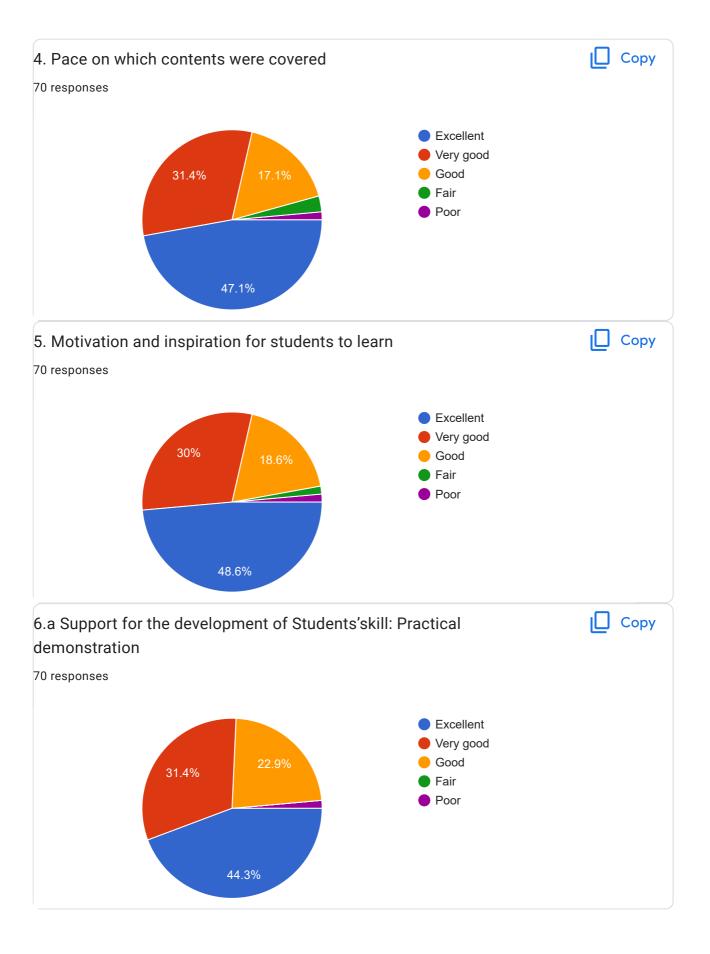

## BE\_Sem-V\_Student Feedback Form\_Academic Year Aug-Dec 2022

70 responses

Publish analytics

Course - Microprocessors and Microcontrollers (EC35008)

This content is neither created nor endorsed by Google. Report Abuse - Terms of Service - Privacy Policy