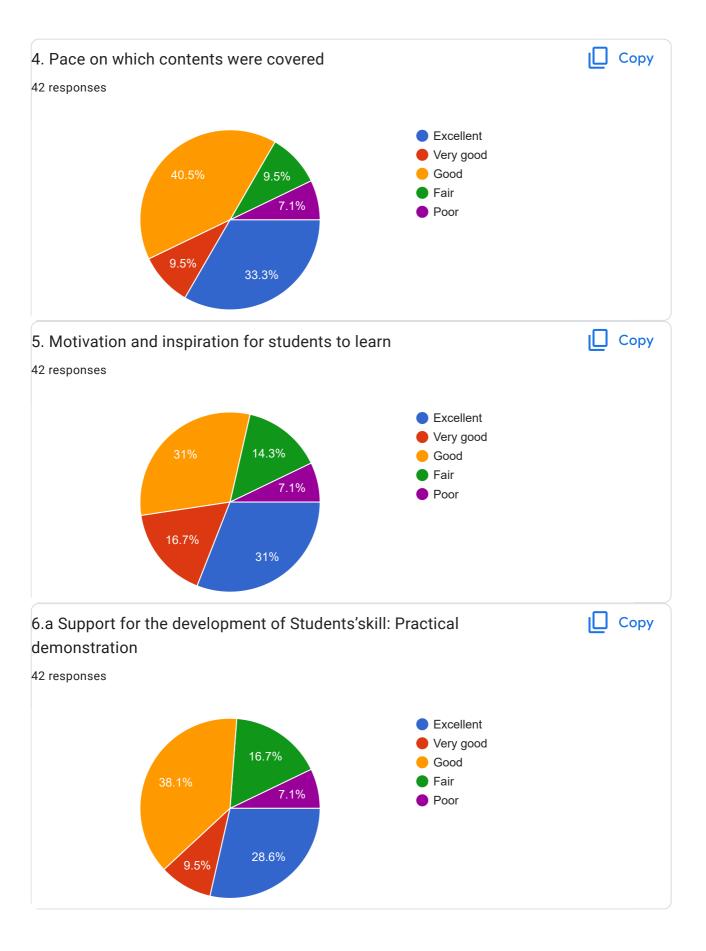

## BE\_Sem-VII\_Student Feedback Form\_Academic Year Aug-Dec 2022

42 responses

Publish analytics

Course - Wireless and Mobile Networks (EC45009)

This content is neither created nor endorsed by Google. Report Abuse - Terms of Service - Privacy Policy