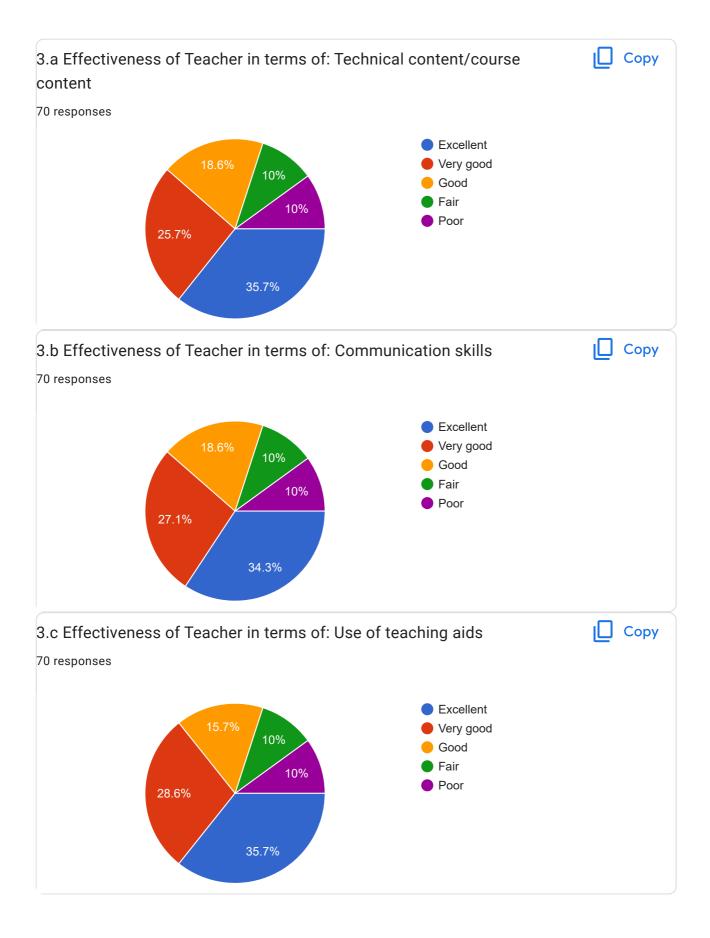

## BE\_Sem-V\_Student Feedback Form\_Academic Year Aug-Dec 2022

70 responses

Publish analytics

Course - Microprocessors and Microcontrollers (EC35008)

This content is neither created nor endorsed by Google. Report Abuse - Terms of Service - Privacy Policy