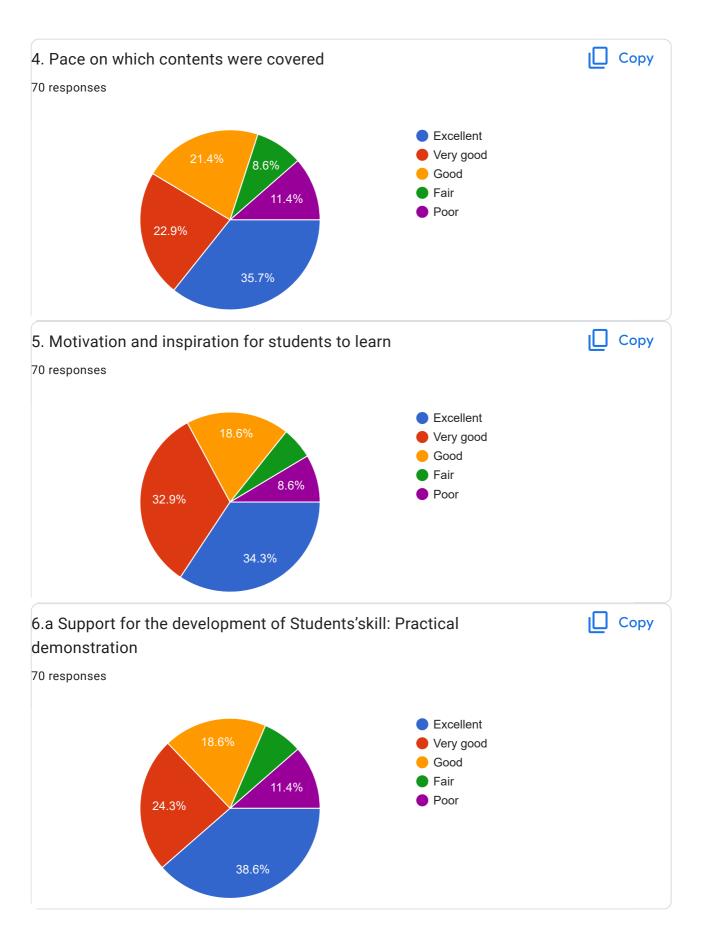

## BE\_Sem-V\_Student Feedback Form\_Academic Year Aug-Dec 2022

70 responses

Publish analytics

Course - Microprocessors and Microcontrollers (EC35008)

This content is neither created nor endorsed by Google. Report Abuse - Terms of Service - Privacy Policy