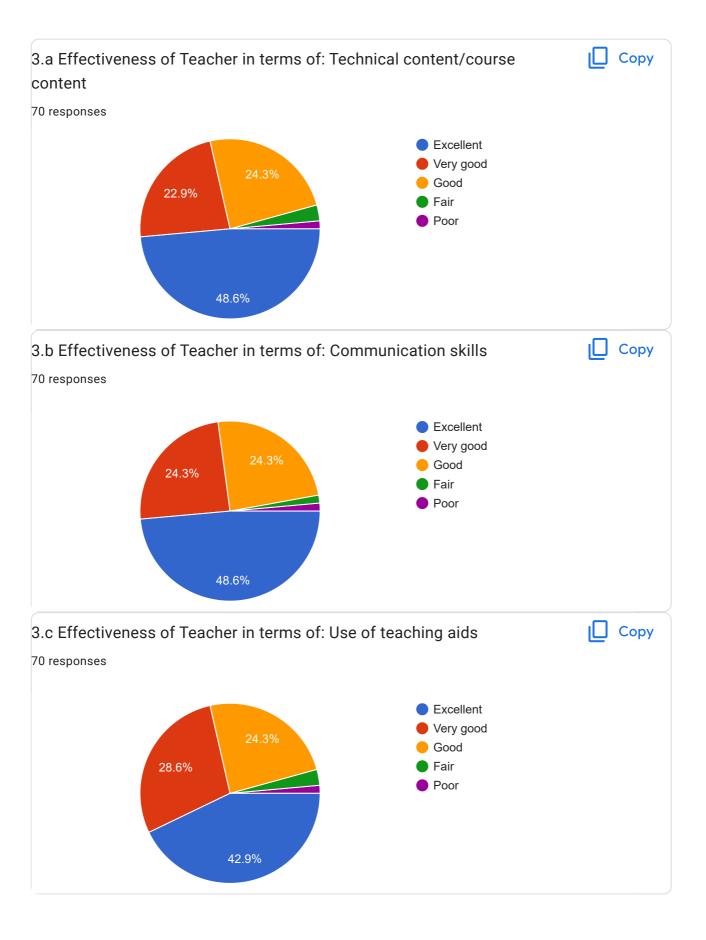

## BE\_Sem-VII\_Student Feedback Form\_Academic Year Aug-Dec 2022

42 responses

Publish analytics

Course - Wireless and Mobile Networks (EC45009)



























































This content is neither created nor endorsed by Google. Report Abuse - Terms of Service - Privacy Policy

Google Forms



## BE\_Sem-V\_Student Feedback Form\_Academic Year Aug-Dec 2022

70 responses

Publish analytics

Course - Microprocessors and Microcontrollers (EC35008)



































































































































This content is neither created nor endorsed by Google. Report Abuse - Terms of Service - Privacy Policy

Google Forms





## BE\_Sem-III\_Student Feedback Form\_Academic Year Aug-Dec 2022

64 responses

Publish analytics

Course - Mathematics-III (MA25014)



































































































































This content is neither created nor endorsed by Google. Report Abuse - Terms of Service - Privacy Policy

Google Forms