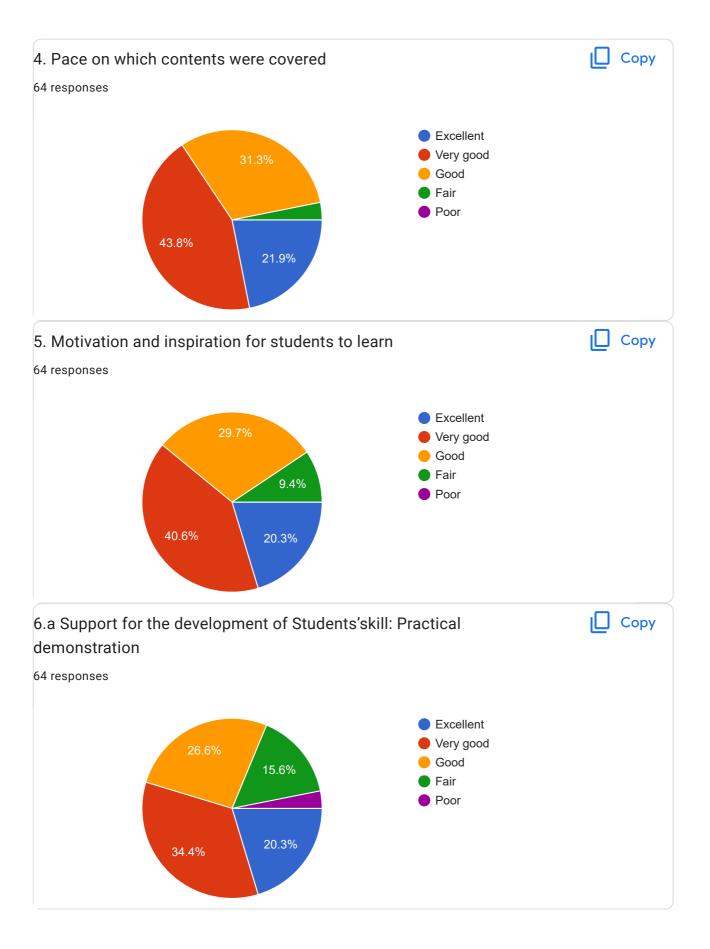

## BE\_Sem-III\_Student Feedback Form\_Academic Year Aug-Dec 2022

64 responses

Publish analytics

Course - Mathematics-III (MA25014)

This content is neither created nor endorsed by Google. Report Abuse - Terms of Service - Privacy Policy