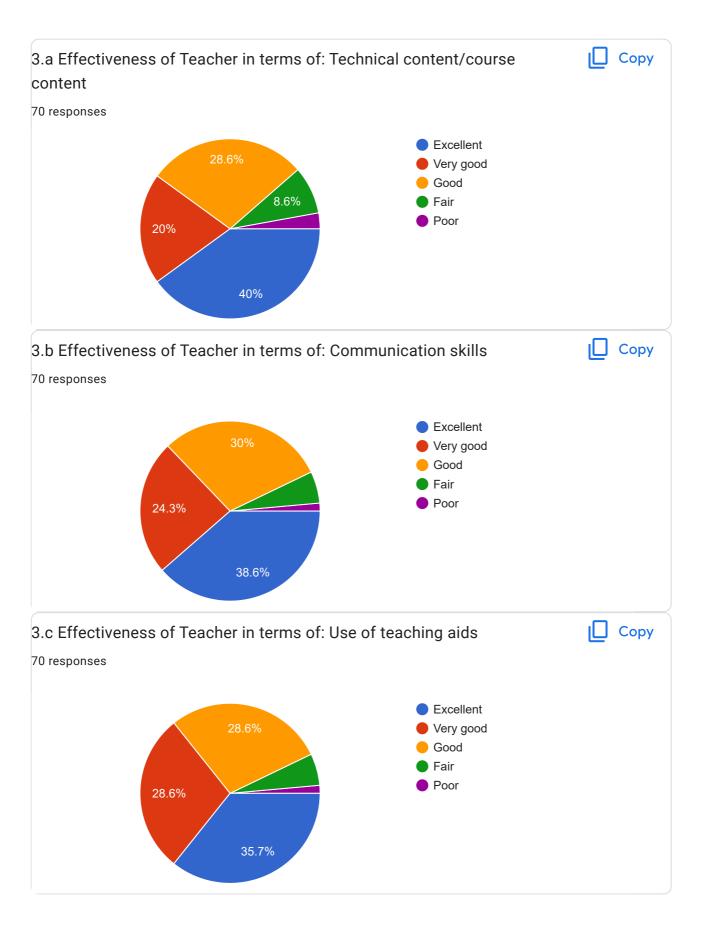

## BE\_Sem-V\_Student Feedback Form\_Academic Year Aug-Dec 2022

70 responses

Publish analytics

Course - Microprocessors and Microcontrollers (EC35008)

This content is neither created nor endorsed by Google. Report Abuse - Terms of Service - Privacy Policy