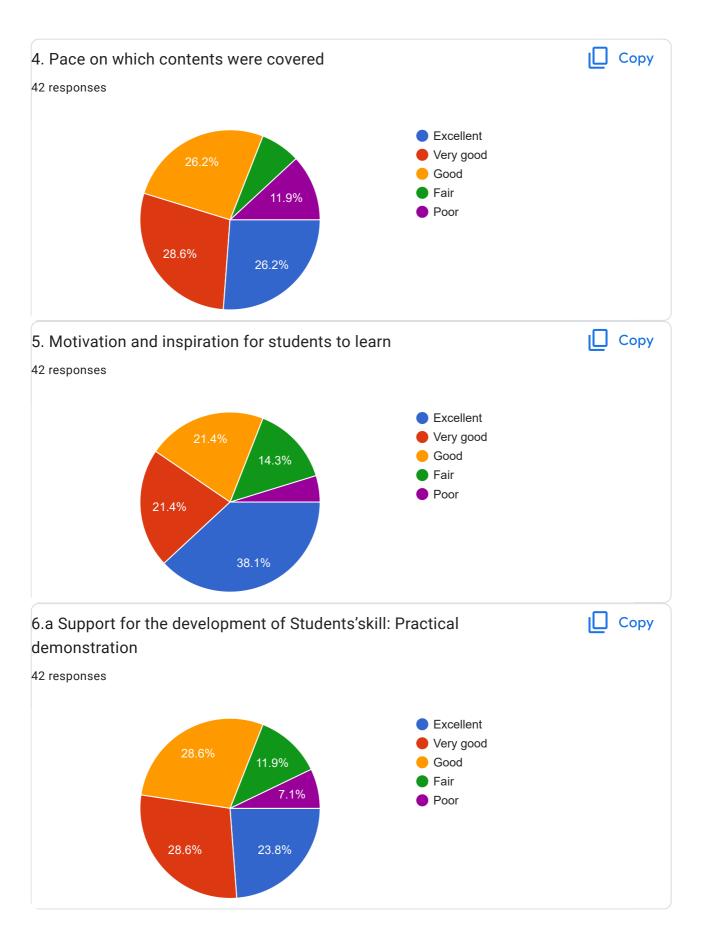

## BE\_Sem-VII\_Student Feedback Form\_Academic Year Aug-Dec 2022

42 responses

Publish analytics

Course - Wireless and Mobile Networks (EC45009)



























































This content is neither created nor endorsed by Google. Report Abuse - Terms of Service - Privacy Policy

Google Forms



## BE\_Sem-V\_Student Feedback Form\_Academic Year Aug-Dec 2022

70 responses

Publish analytics

Course - Microprocessors and Microcontrollers (EC35008)



































































































































This content is neither created nor endorsed by Google. Report Abuse - Terms of Service - Privacy Policy

Google Forms





## BE\_Sem-III\_Student Feedback Form\_Academic Year Aug-Dec 2022

64 responses

Publish analytics

Course - Mathematics-III (MA25014)