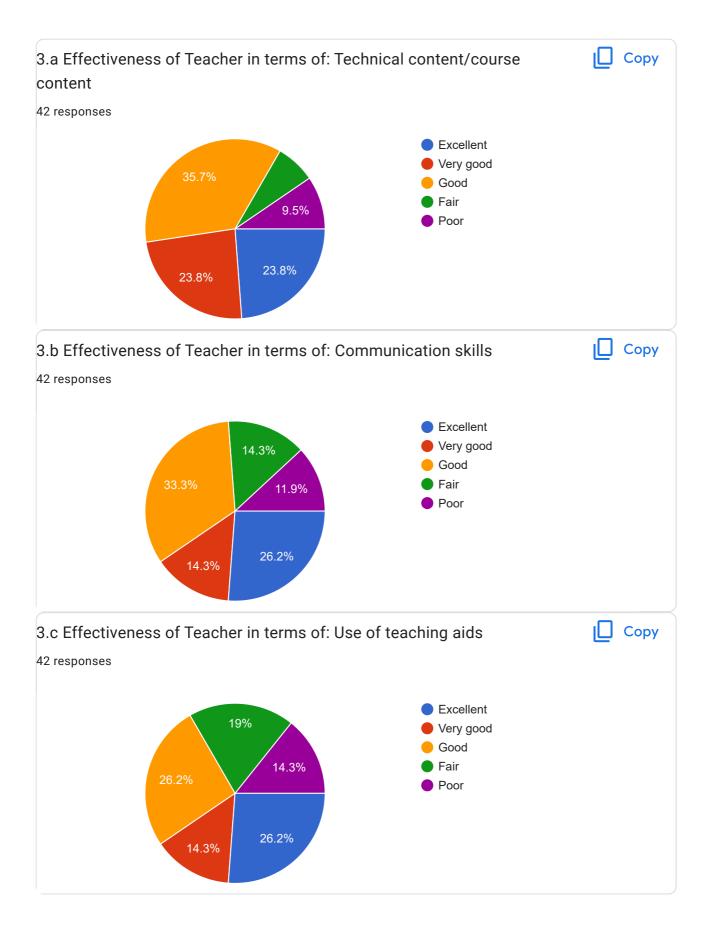

## BE\_Sem-VII\_Student Feedback Form\_Academic Year Aug-Dec 2022

42 responses

Publish analytics

Course - Wireless and Mobile Networks (EC45009)

This content is neither created nor endorsed by Google. Report Abuse - Terms of Service - Privacy Policy