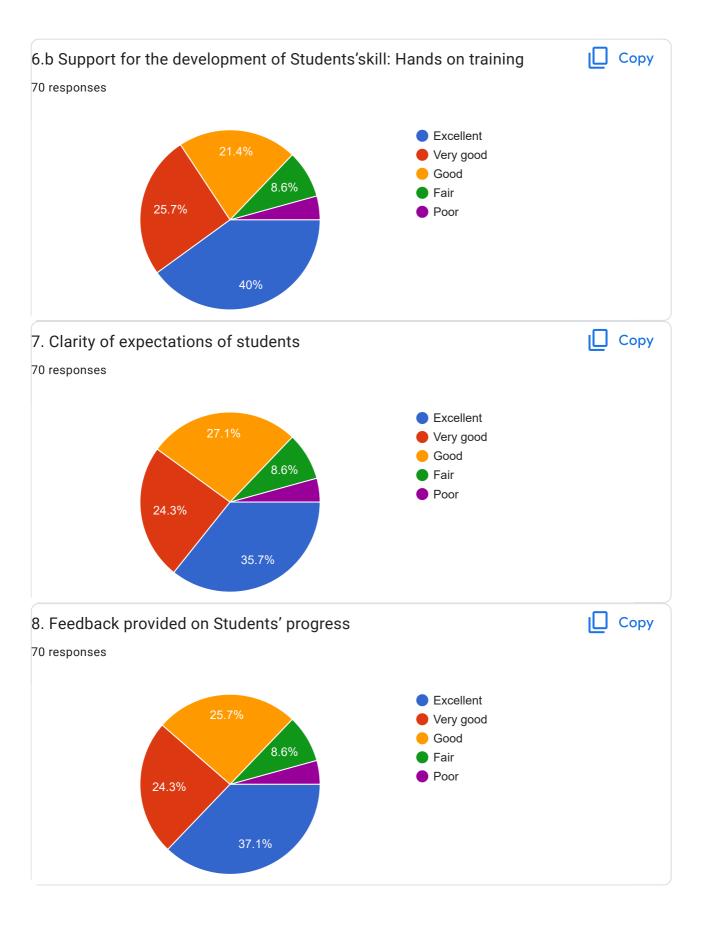

## BE\_Sem-V\_Student Feedback Form\_Academic Year Aug-Dec 2022

70 responses

Publish analytics

Course - Microprocessors and Microcontrollers (EC35008)

This content is neither created nor endorsed by Google. Report Abuse - Terms of Service - Privacy Policy