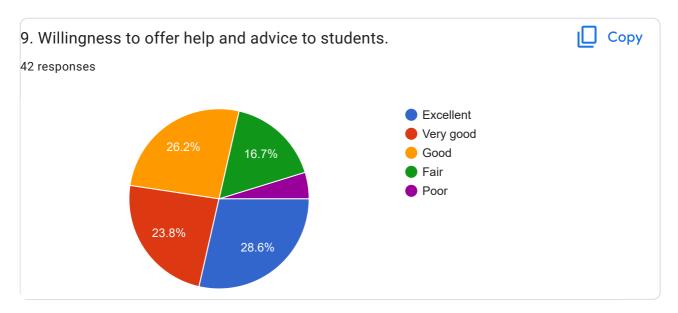

## BE\_Sem-VII\_Student Feedback Form\_Academic Year Aug-Dec 2022

42 responses

Publish analytics

Course - Wireless and Mobile Networks (EC45009)

This content is neither created nor endorsed by Google. Report Abuse - Terms of Service - Privacy Policy