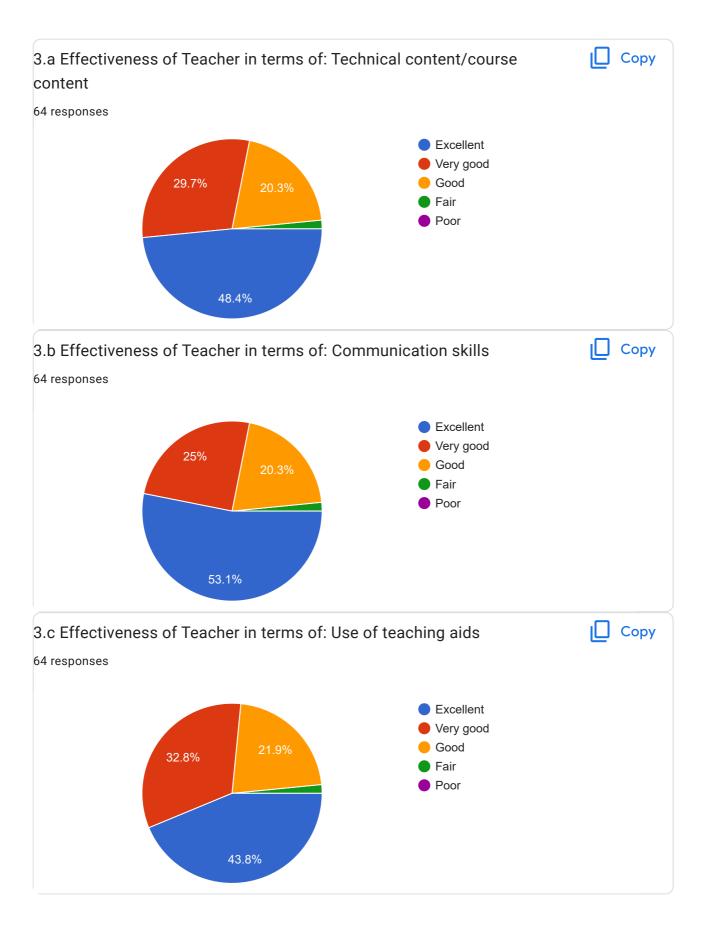

## BE\_Sem-III\_Student Feedback Form\_Academic Year Aug-Dec 2022

64 responses

Publish analytics

Course - Mathematics-III (MA25014)

This content is neither created nor endorsed by Google. Report Abuse - Terms of Service - Privacy Policy