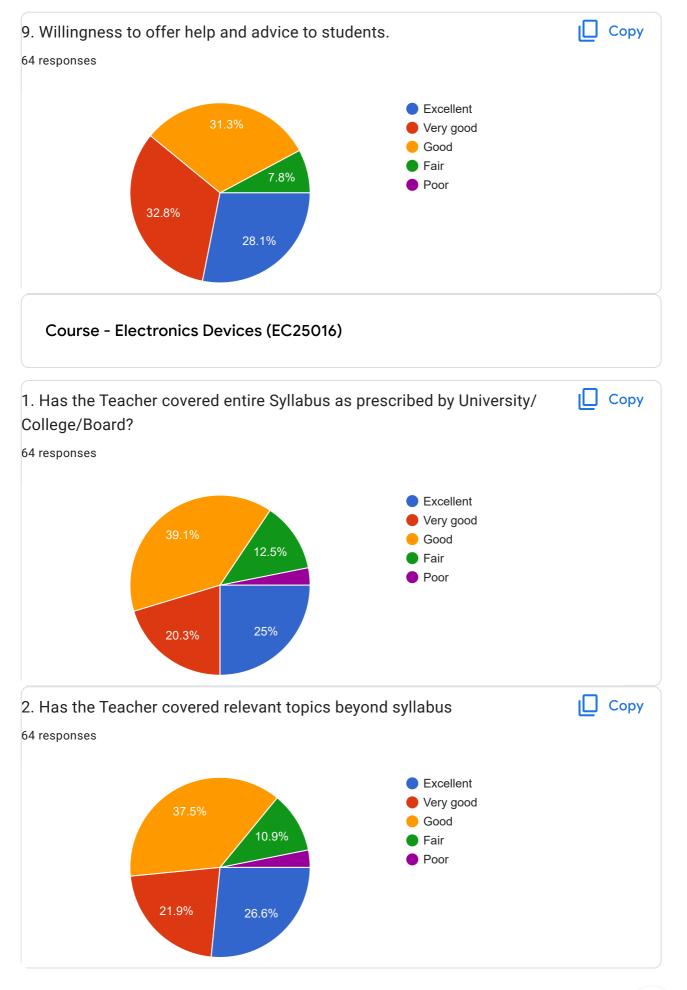

## BE\_Sem-III\_Student Feedback Form\_Academic Year Aug-Dec 2022

64 responses

Publish analytics

Course - Mathematics-III (MA25014)

This content is neither created nor endorsed by Google. Report Abuse - Terms of Service - Privacy Policy