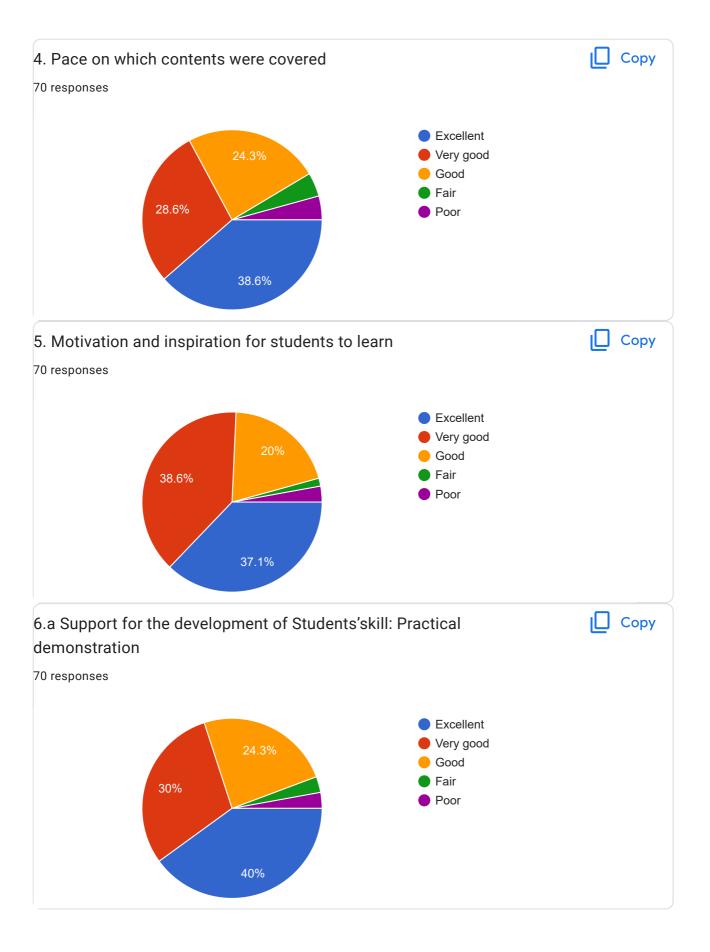

## BE\_Sem-VII\_Student Feedback Form\_Academic Year Aug-Dec 2022

42 responses

Publish analytics

Course - Wireless and Mobile Networks (EC45009)



























































This content is neither created nor endorsed by Google. Report Abuse - Terms of Service - Privacy Policy

Google Forms



## BE\_Sem-V\_Student Feedback Form\_Academic Year Aug-Dec 2022

70 responses

Publish analytics

Course - Microprocessors and Microcontrollers (EC35008)



































































































































This content is neither created nor endorsed by Google. Report Abuse - Terms of Service - Privacy Policy

Google Forms





## BE\_Sem-III\_Student Feedback Form\_Academic Year Aug-Dec 2022

64 responses

Publish analytics

Course - Mathematics-III (MA25014)



































































































































This content is neither created nor endorsed by Google. Report Abuse - Terms of Service - Privacy Policy

Google Forms