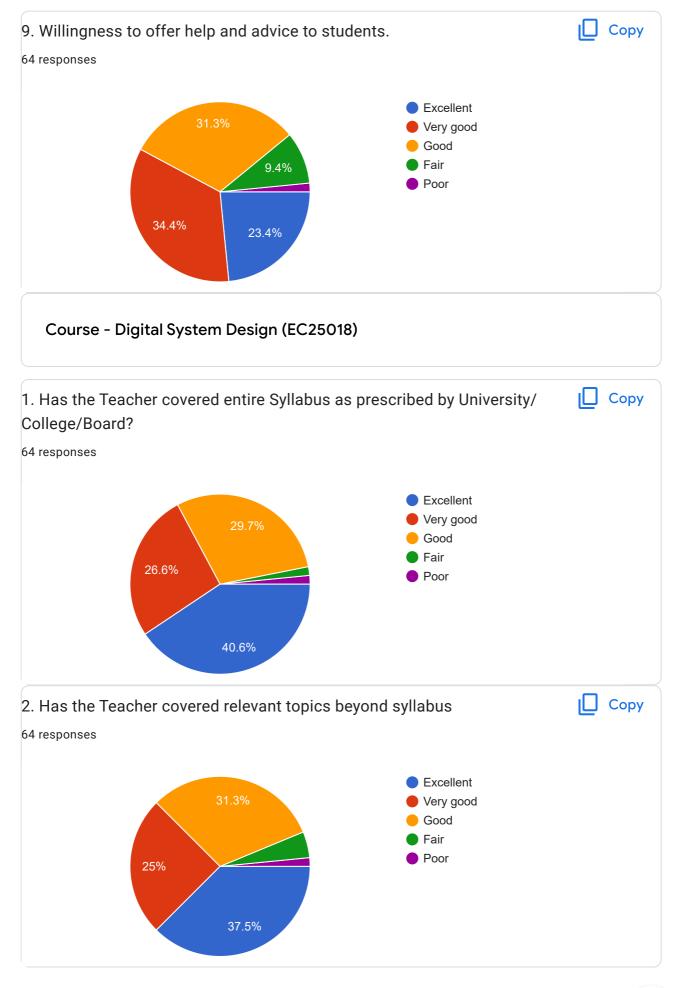

## BE\_Sem-III\_Student Feedback Form\_Academic Year Aug-Dec 2022

64 responses

Publish analytics

Course - Mathematics-III (MA25014)

This content is neither created nor endorsed by Google. Report Abuse - Terms of Service - Privacy Policy