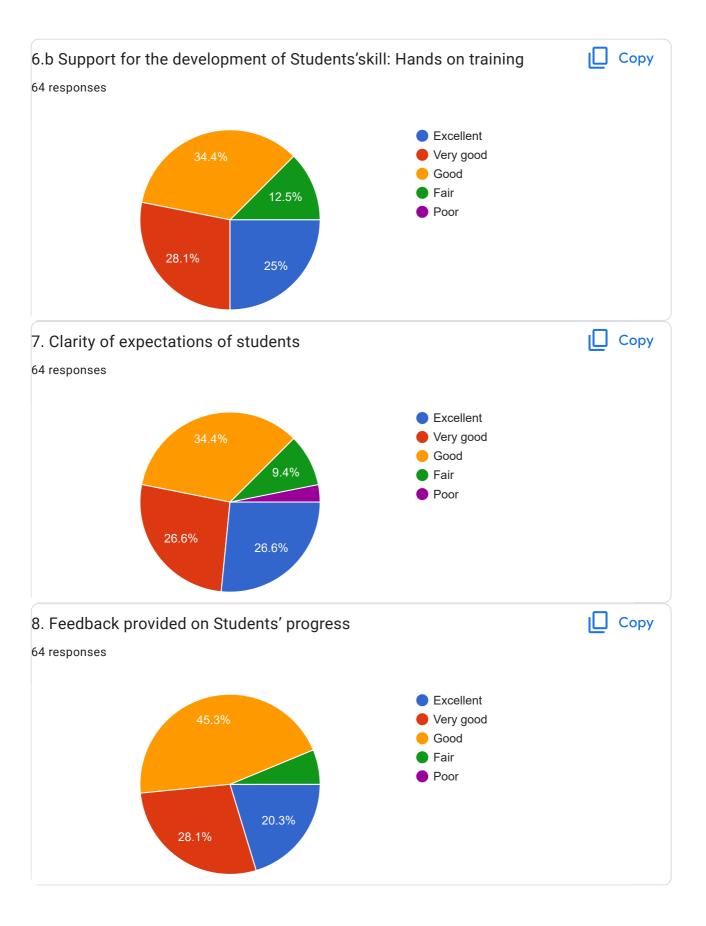

## BE\_Sem-III\_Student Feedback Form\_Academic Year Aug-Dec 2022

64 responses

Publish analytics

Course - Mathematics-III (MA25014)

This content is neither created nor endorsed by Google. Report Abuse - Terms of Service - Privacy Policy