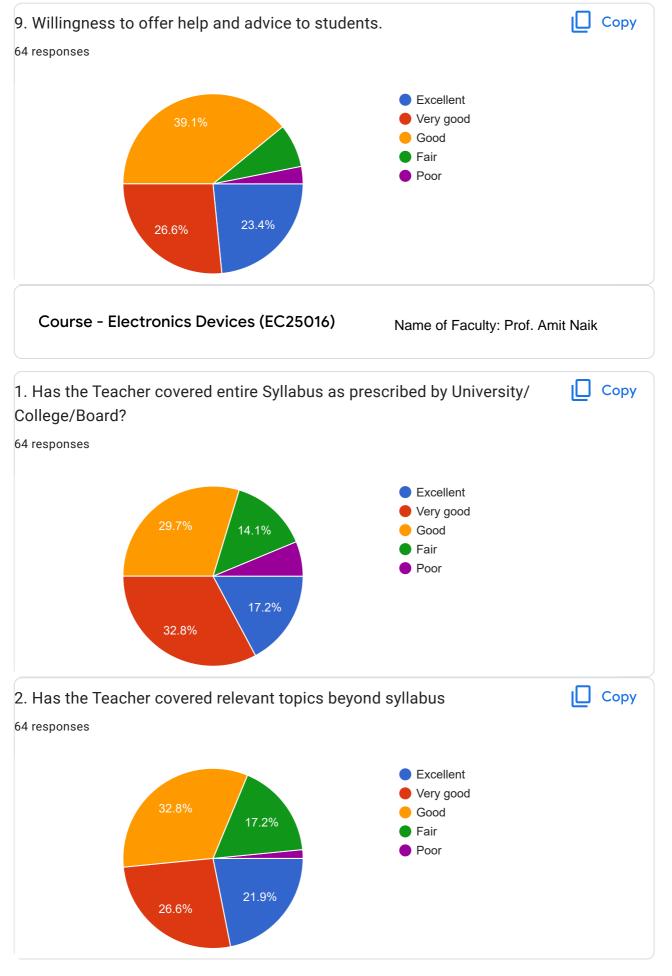

- Wireless and Mobile Networks (EC45009)



























































This content is neither created nor endorsed by Google. Report Abuse - Terms of Service - Privacy Policy

Google Forms



## BE\_Sem-V\_Student Feedback Form\_Academic Year Aug-Dec 2022

70 responses

Publish analytics

Course - Microprocessors and Microcontrollers (EC35008)



































































































































This content is neither created nor endorsed by Google. Report Abuse - Terms of Service - Privacy Policy

Google Forms





## BE\_Sem-III\_Student Feedback Form\_Academic Year Aug-Dec 2022

64 responses

Publish analytics

Course - Mathematics-III (MA25014)



































































































































This content is neither created nor endorsed by Google. Report Abuse - Terms of Service - Privacy Policy

Google Forms