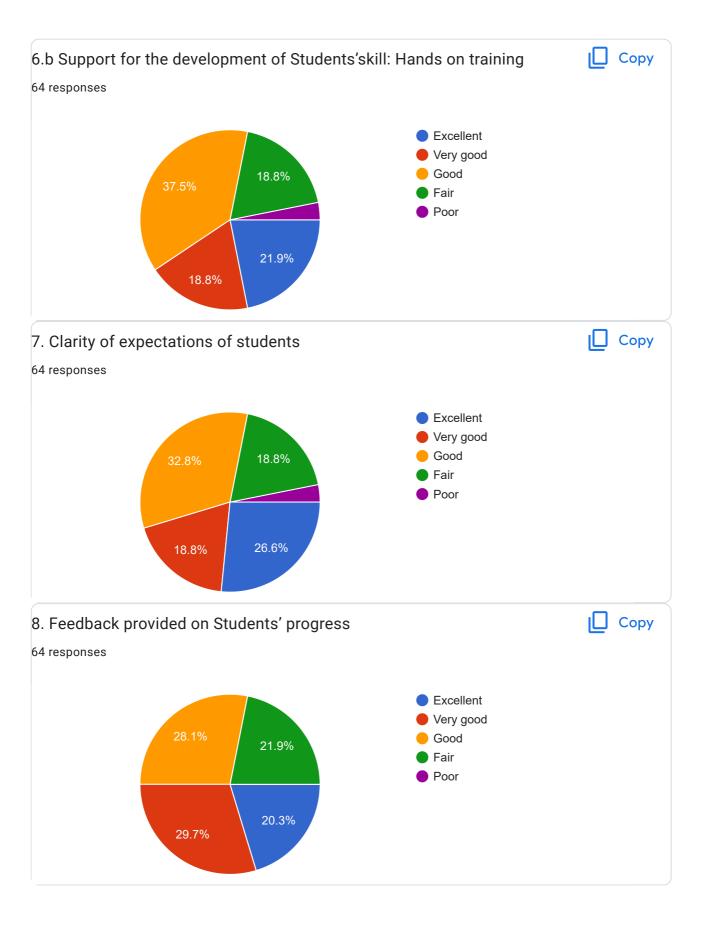

## BE\_Sem-III\_Student Feedback Form\_Academic Year Aug-Dec 2022

64 responses

Publish analytics

Course - Mathematics-III (MA25014)

This content is neither created nor endorsed by Google. Report Abuse - Terms of Service - Privacy Policy