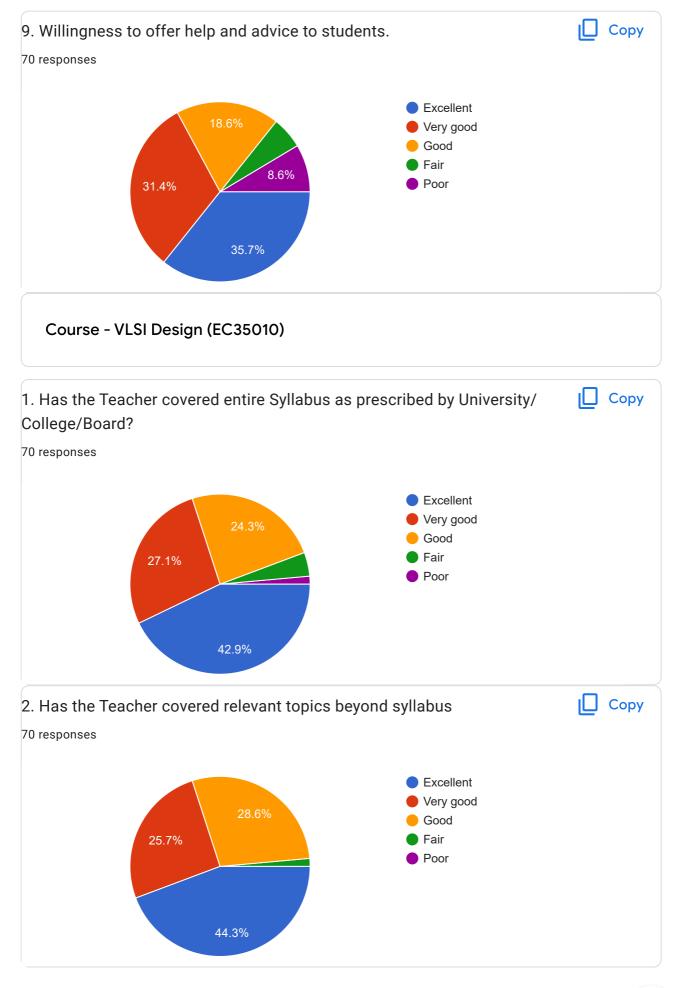

## BE\_Sem-VII\_Student Feedback Form\_Academic Year Aug-Dec 2022

42 responses

Publish analytics

Course - Wireless and Mobile Networks (EC45009)



























































This content is neither created nor endorsed by Google. Report Abuse - Terms of Service - Privacy Policy

Google Forms



## BE\_Sem-V\_Student Feedback Form\_Academic Year Aug-Dec 2022

70 responses

Publish analytics

Course - Microprocessors and Microcontrollers (EC35008)



































































































































This content is neither created nor endorsed by Google. Report Abuse - Terms of Service - Privacy Policy

Google Forms





## BE\_Sem-III\_Student Feedback Form\_Academic Year Aug-Dec 2022

64 responses

Publish analytics

Course - Mathematics-III (MA25014)



































































































































This content is neither created nor endorsed by Google. Report Abuse - Terms of Service - Privacy Policy

Google Forms