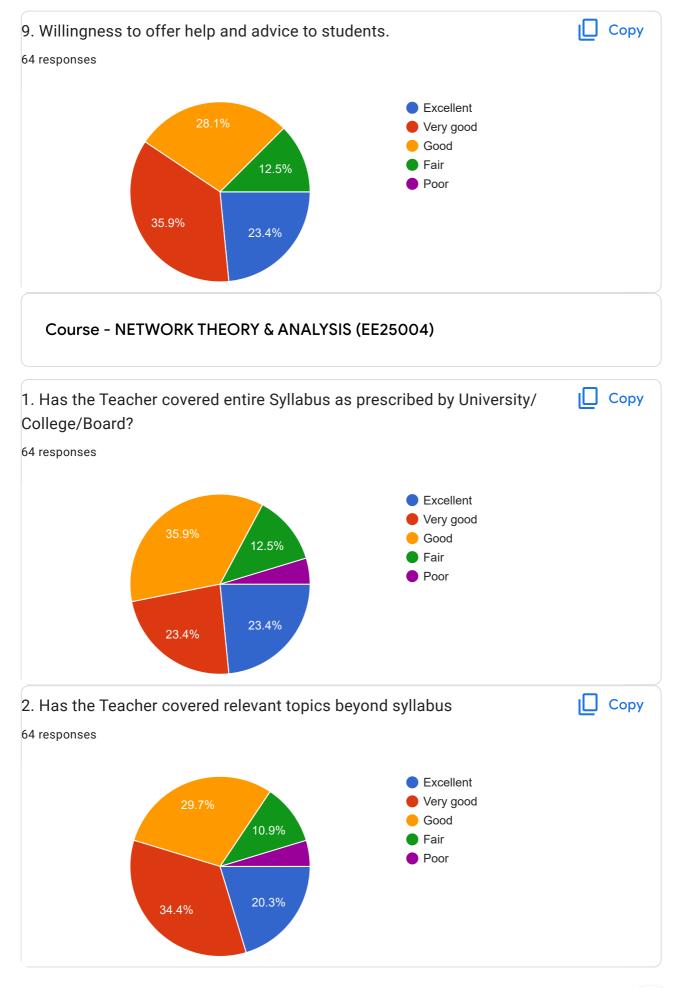

This content is neither created nor endorsed by Google. Report Abuse - Terms of Service - Privacy Policy

Google Forms



## BE\_Sem-V\_Student Feedback Form\_Academic Year Aug-Dec 2022

70 responses

Publish analytics

Course - Microprocessors and Microcontrollers (EC35008)



































































































































This content is neither created nor endorsed by Google. Report Abuse - Terms of Service - Privacy Policy

Google Forms





## BE\_Sem-III\_Student Feedback Form\_Academic Year Aug-Dec 2022

64 responses

Publish analytics

Course - Mathematics-III (MA25014)



































































































































This content is neither created nor endorsed by Google. Report Abuse - Terms of Service - Privacy Policy

Google Forms