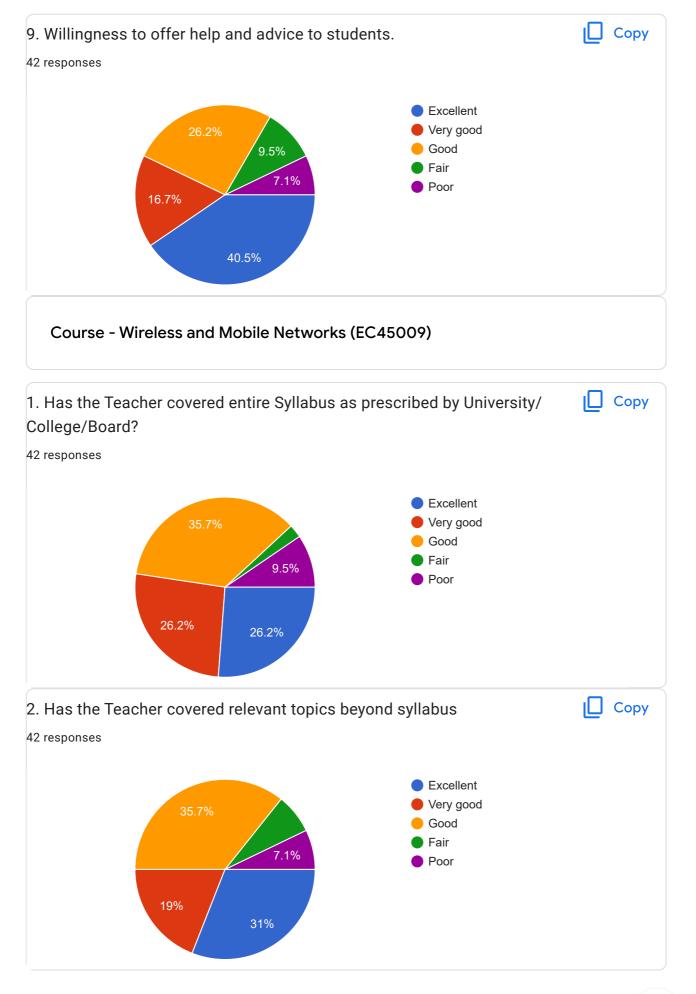

## BE\_Sem-VII\_Student Feedback Form\_Academic Year Aug-Dec 2022

42 responses

Publish analytics

Course - Wireless and Mobile Networks (EC45009)

This content is neither created nor endorsed by Google. Report Abuse - Terms of Service - Privacy Policy