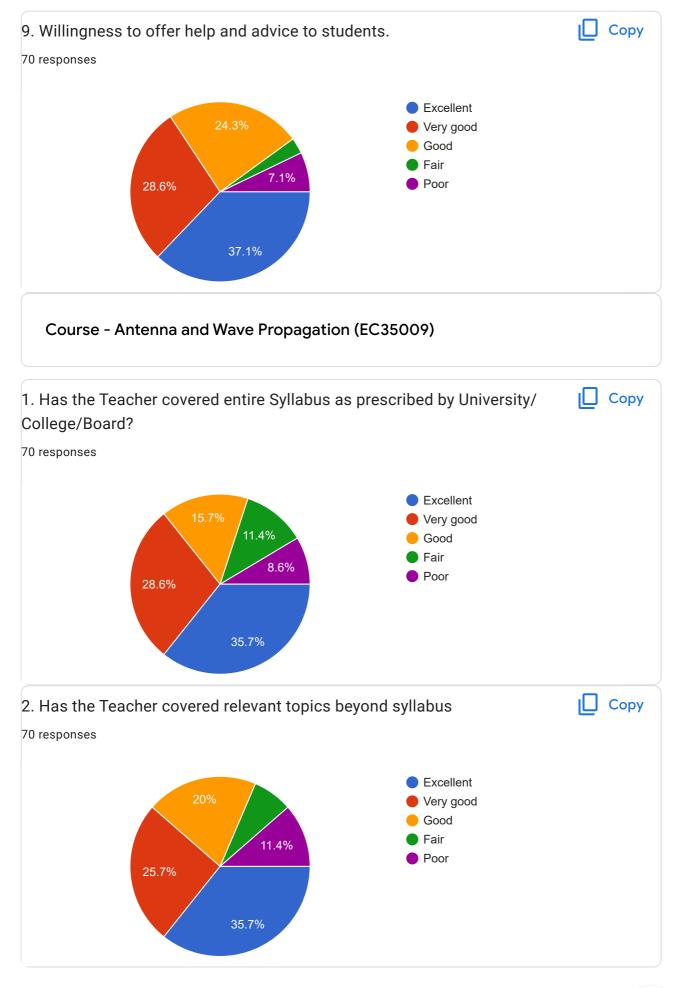

## BE\_Sem-V\_Student Feedback Form\_Academic Year Aug-Dec 2022

70 responses

Publish analytics

Course - Microprocessors and Microcontrollers (EC35008)

This content is neither created nor endorsed by Google. Report Abuse - Terms of Service - Privacy Policy