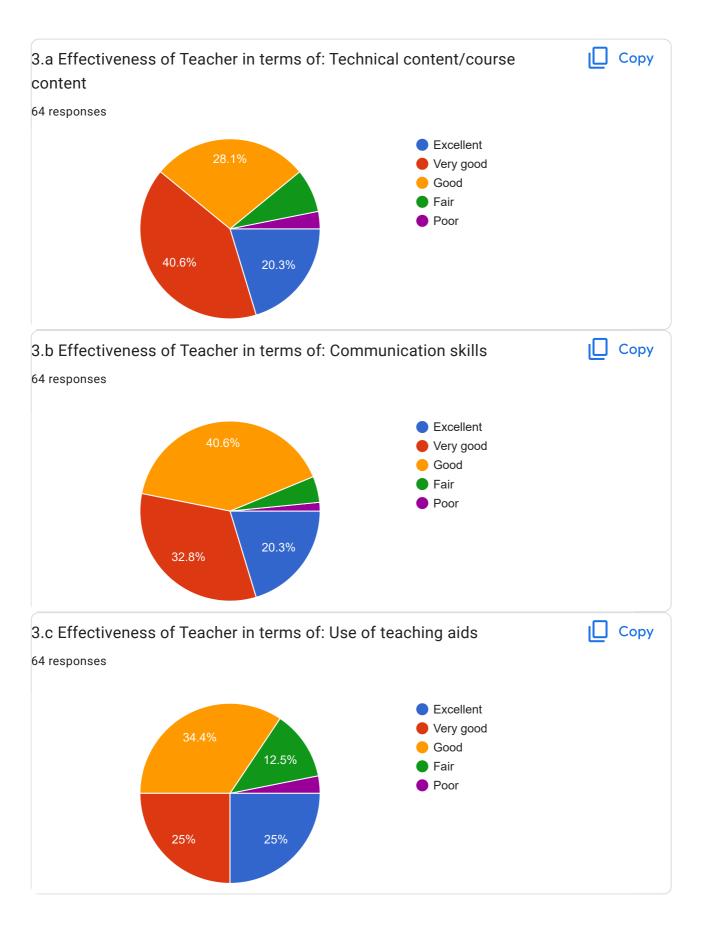

## BE\_Sem-III\_Student Feedback Form\_Academic Year Aug-Dec 2022

64 responses

Publish analytics

Course - Mathematics-III (MA25014)

This content is neither created nor endorsed by Google. Report Abuse - Terms of Service - Privacy Policy