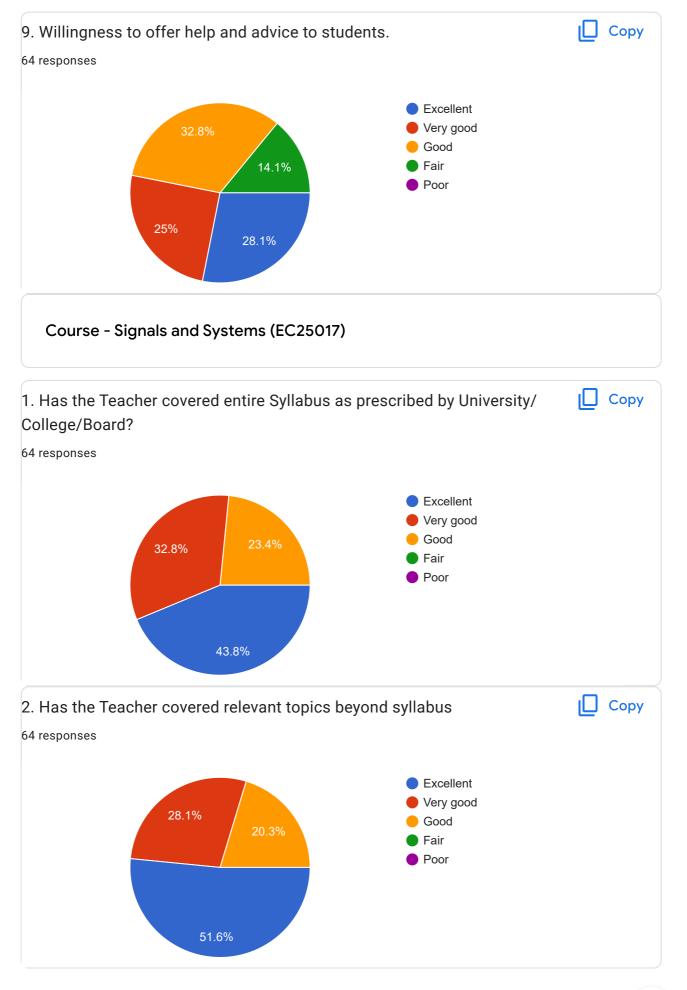

## BE\_Sem-III\_Student Feedback Form\_Academic Year Aug-Dec 2022

64 responses

Publish analytics

Course - Mathematics-III (MA25014)

This content is neither created nor endorsed by Google. Report Abuse - Terms of Service - Privacy Policy