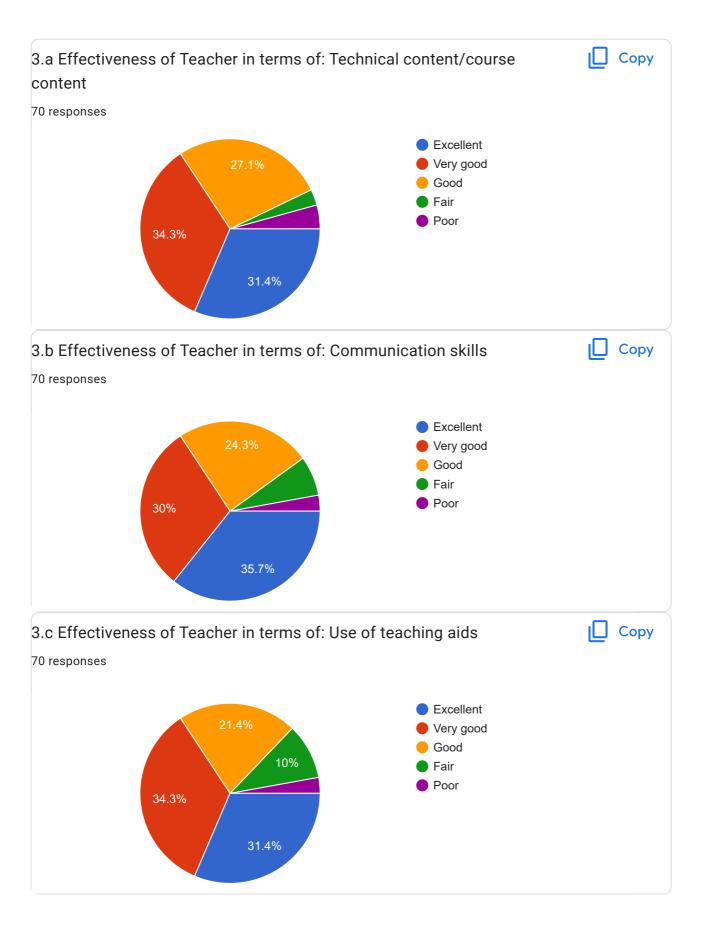

## BE\_Sem-V\_Student Feedback Form\_Academic Year Aug-Dec 2022

70 responses

Publish analytics

Course - Microprocessors and Microcontrollers (EC35008)

This content is neither created nor endorsed by Google. Report Abuse - Terms of Service - Privacy Policy