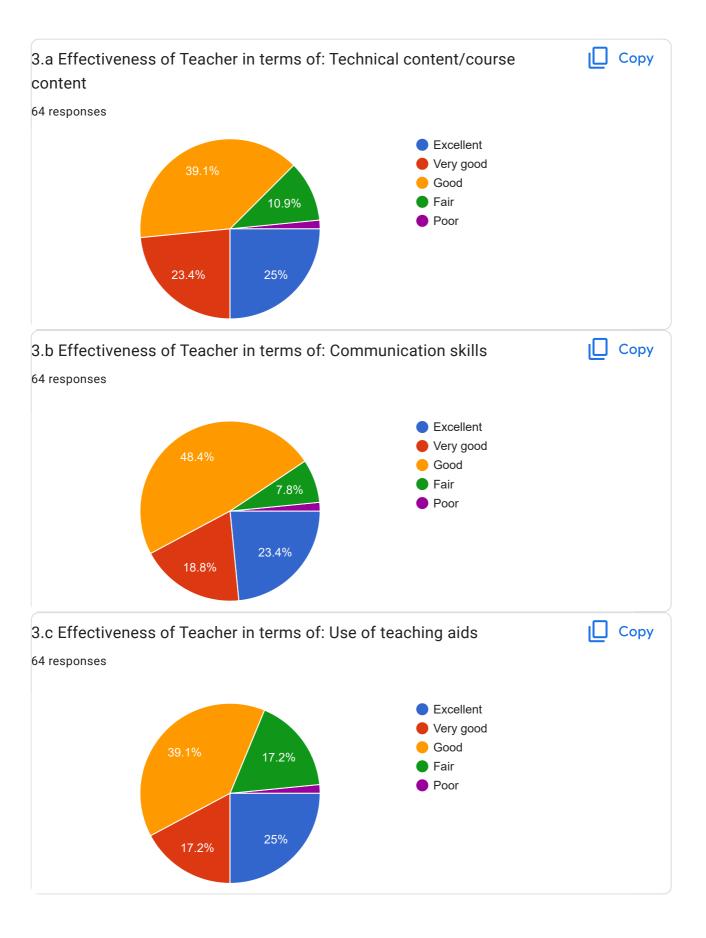

## BE\_Sem-III\_Student Feedback Form\_Academic Year Aug-Dec 2022

64 responses

Publish analytics

Course - Mathematics-III (MA25014)

This content is neither created nor endorsed by Google. Report Abuse - Terms of Service - Privacy Policy