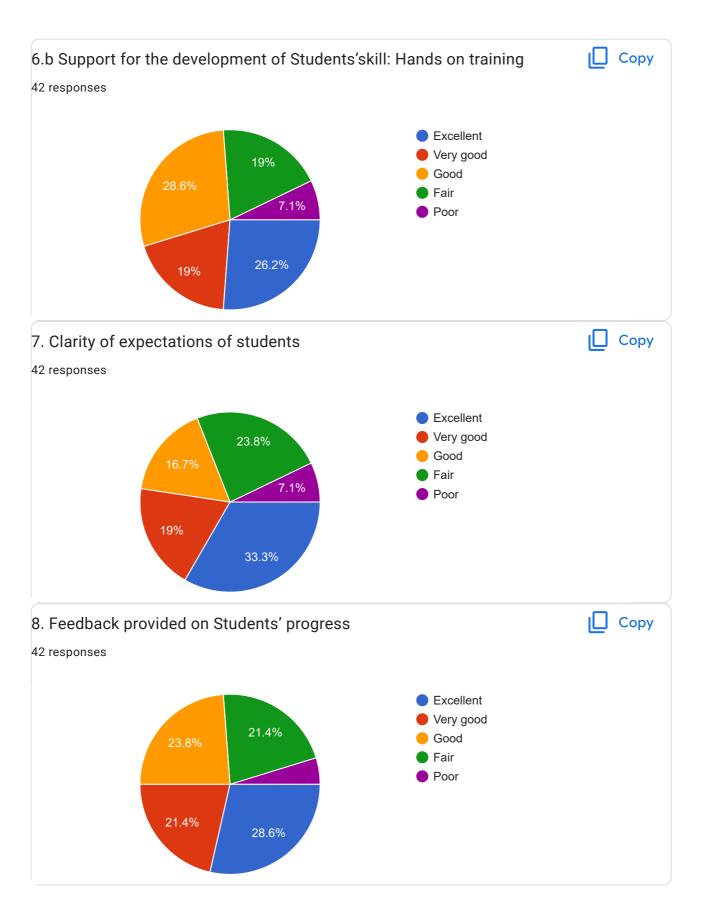

## BE\_Sem-VII\_Student Feedback Form\_Academic Year Aug-Dec 2022

42 responses

Publish analytics

Course - Wireless and Mobile Networks (EC45009)



























































This content is neither created nor endorsed by Google. Report Abuse - Terms of Service - Privacy Policy

Google Forms



## BE\_Sem-V\_Student Feedback Form\_Academic Year Aug-Dec 2022

70 responses

Publish analytics

Course - Microprocessors and Microcontrollers (EC35008)



































































































































This content is neither created nor endorsed by Google. Report Abuse - Terms of Service - Privacy Policy

Google Forms





## BE\_Sem-III\_Student Feedback Form\_Academic Year Aug-Dec 2022

64 responses

Publish analytics

Course - Mathematics-III (MA25014)