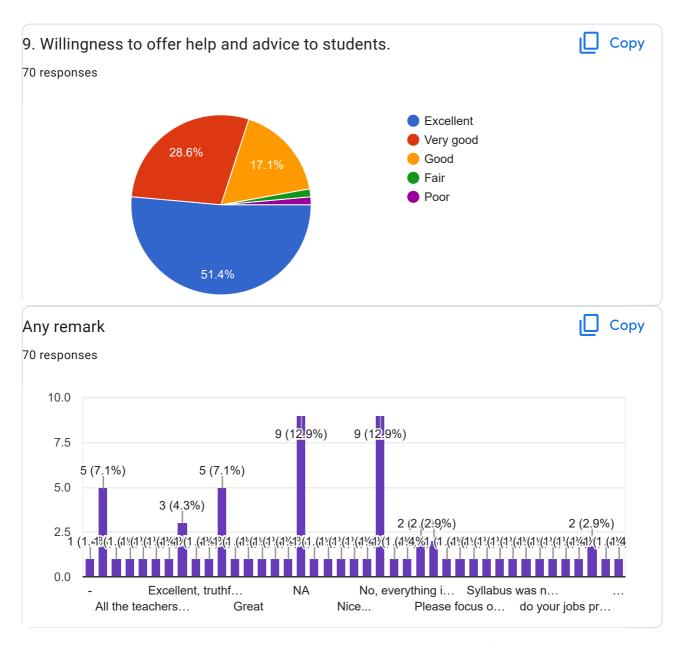

## BE\_Sem-V\_Student Feedback Form\_Academic Year Aug-Dec 2022

70 responses

Publish analytics

Course - Microprocessors and Microcontrollers (EC35008)

This content is neither created nor endorsed by Google. Report Abuse - Terms of Service - Privacy Policy