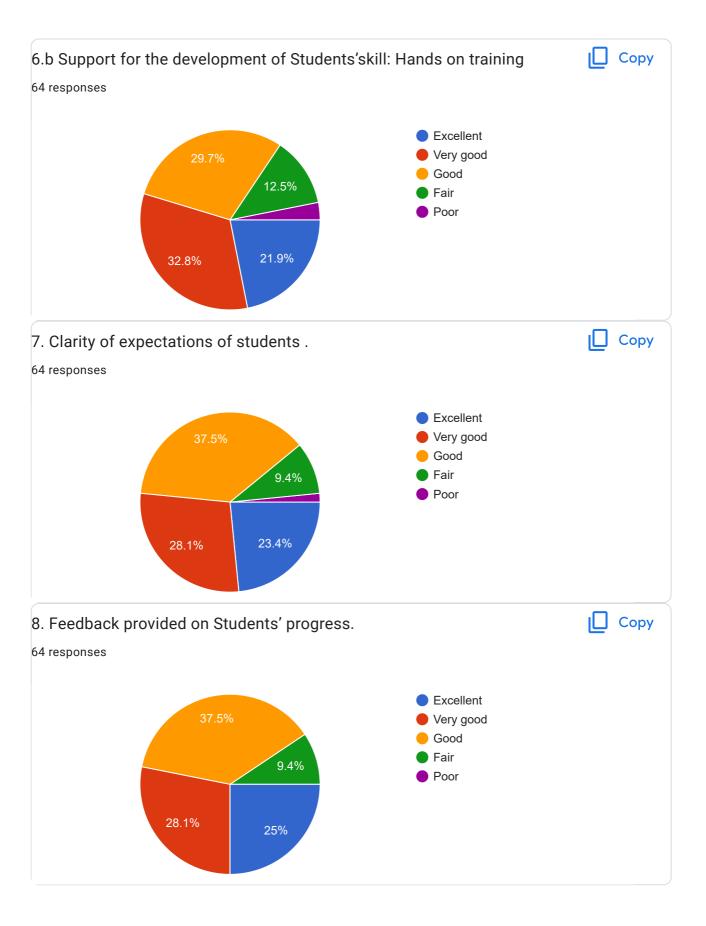

## BE\_Sem-III\_Student Feedback Form\_Academic Year Aug-Dec 2022

64 responses

Publish analytics

Course - Mathematics-III (MA25014)

This content is neither created nor endorsed by Google. Report Abuse - Terms of Service - Privacy Policy