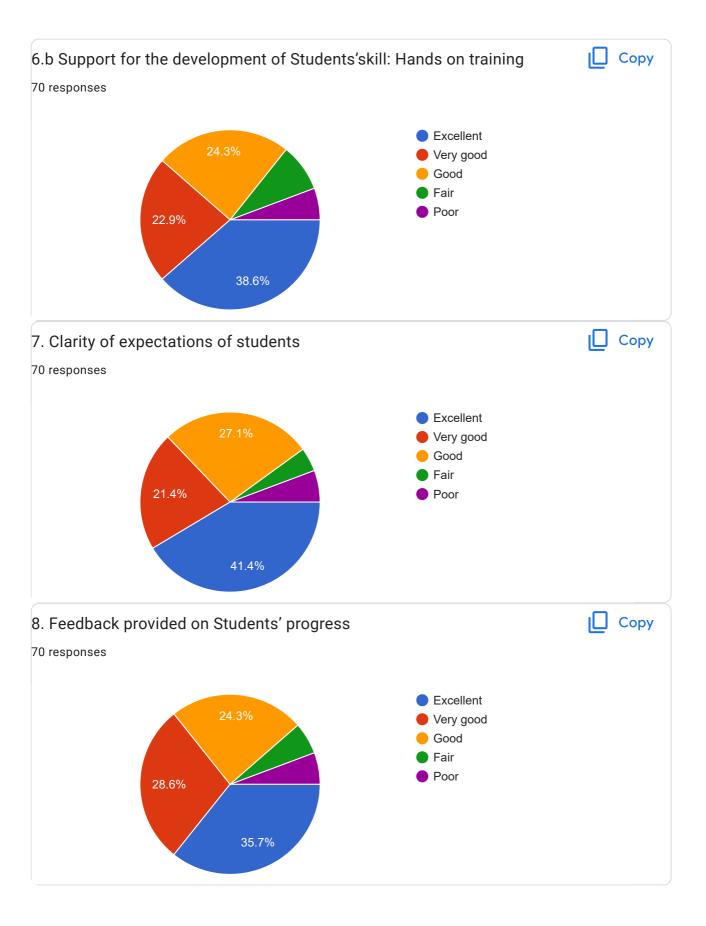

## BE\_Sem-V\_Student Feedback Form\_Academic Year Aug-Dec 2022

70 responses

Publish analytics

Course - Microprocessors and Microcontrollers (EC35008)

This content is neither created nor endorsed by Google. Report Abuse - Terms of Service - Privacy Policy