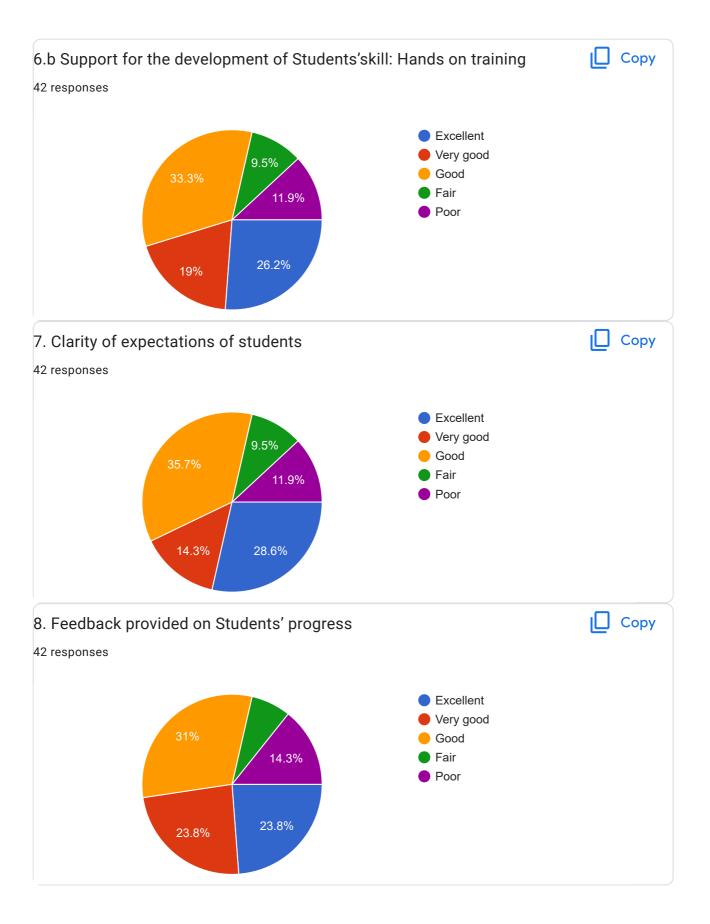

## BE\_Sem-VII\_Student Feedback Form\_Academic Year Aug-Dec 2022

42 responses

Publish analytics

Course - Wireless and Mobile Networks (EC45009)

This content is neither created nor endorsed by Google. Report Abuse - Terms of Service - Privacy Policy