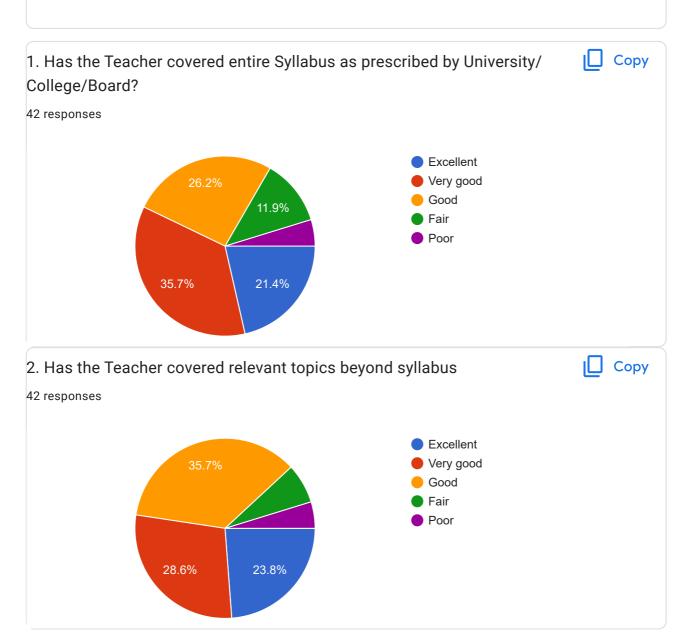

## BE\_Sem-VII\_Student Feedback Form\_Academic Year Aug-Dec 2022

42 responses

Publish analytics

Course - Wireless and Mobile Networks (EC45009)



























































This content is neither created nor endorsed by Google. Report Abuse - Terms of Service - Privacy Policy

Google Forms



## BE\_Sem-V\_Student Feedback Form\_Academic Year Aug-Dec 2022

70 responses

Publish analytics

Course - Microprocessors and Microcontrollers (EC35008)



































































































































This content is neither created nor endorsed by Google. Report Abuse - Terms of Service - Privacy Policy

Google Forms





## BE\_Sem-III\_Student Feedback Form\_Academic Year Aug-Dec 2022

64 responses

Publish analytics

Course - Mathematics-III (MA25014)