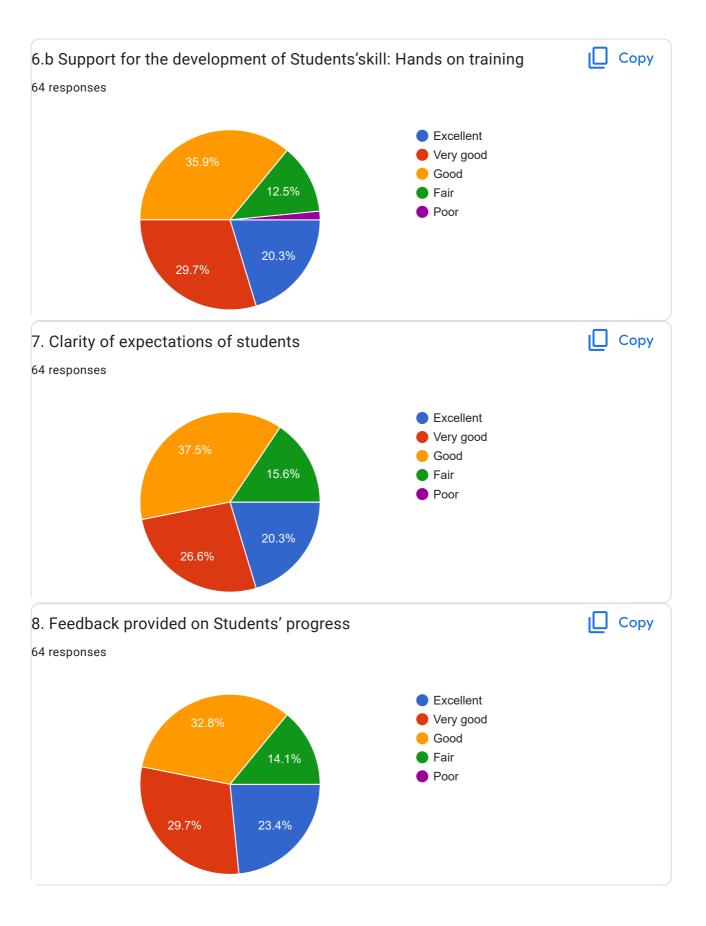

This content is neither created nor endorsed by Google. Report Abuse - Terms of Service - Privacy Policy

Google Forms



## BE\_Sem-V\_Student Feedback Form\_Academic Year Aug-Dec 2022

70 responses

Publish analytics

Course - Microprocessors and Microcontrollers (EC35008)



































































































































This content is neither created nor endorsed by Google. Report Abuse - Terms of Service - Privacy Policy

Google Forms





## BE\_Sem-III\_Student Feedback Form\_Academic Year Aug-Dec 2022

64 responses

Publish analytics

Course - Mathematics-III (MA25014)



































































































































This content is neither created nor endorsed by Google. Report Abuse - Terms of Service - Privacy Policy

Google Forms