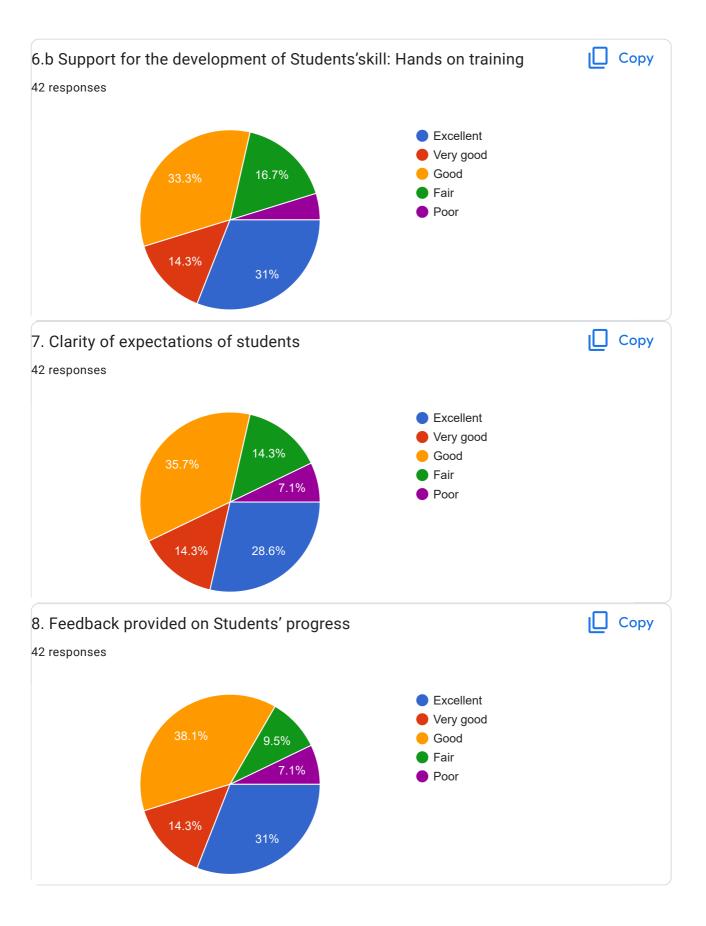

## BE\_Sem-VII\_Student Feedback Form\_Academic Year Aug-Dec 2022

42 responses

Publish analytics

Course - Wireless and Mobile Networks (EC45009)

This content is neither created nor endorsed by Google. Report Abuse - Terms of Service - Privacy Policy