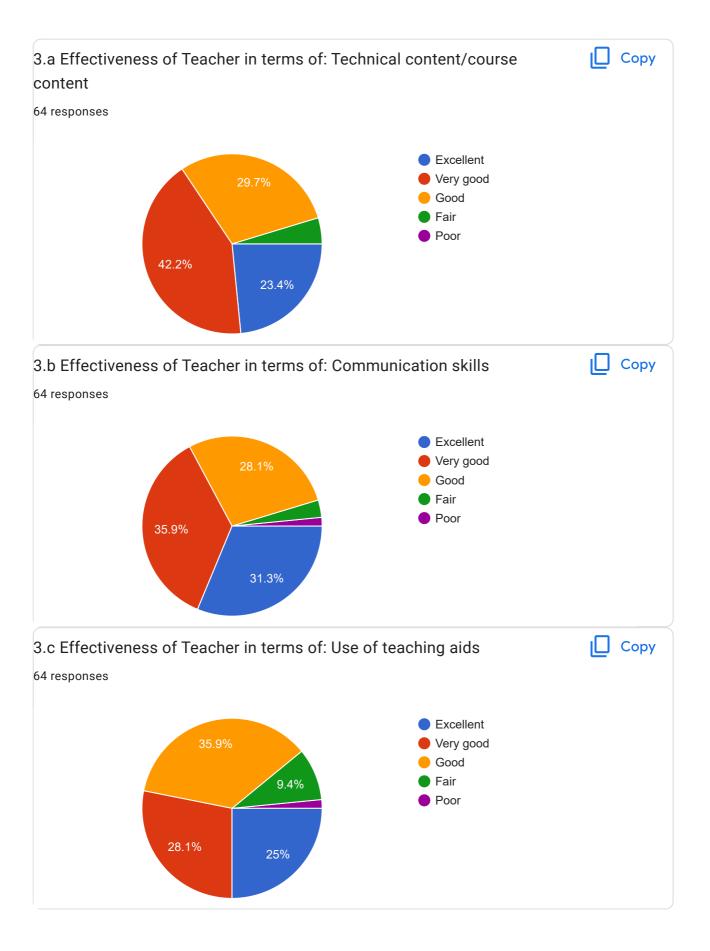

## BE\_Sem-III\_Student Feedback Form\_Academic Year Aug-Dec 2022

64 responses

Publish analytics

Course - Mathematics-III (MA25014)

This content is neither created nor endorsed by Google. Report Abuse - Terms of Service - Privacy Policy