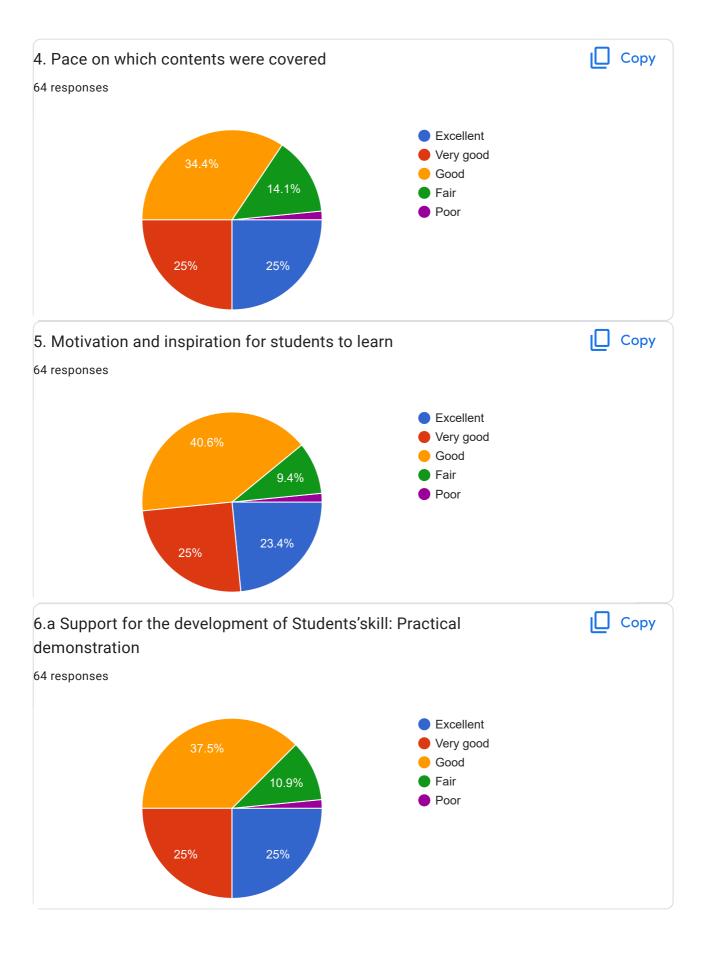

## BE\_Sem-III\_Student Feedback Form\_Academic Year Aug-Dec 2022

64 responses

Publish analytics

Course - Mathematics-III (MA25014)

This content is neither created nor endorsed by Google. Report Abuse - Terms of Service - Privacy Policy