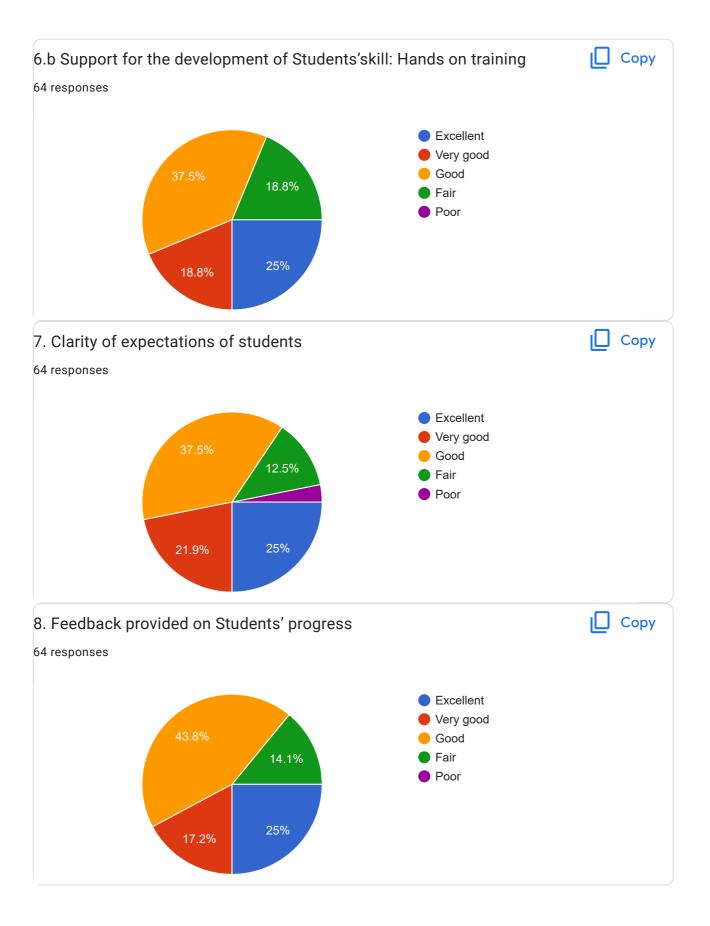

urse - Wireless and Mobile Networks (EC45009)



























































This content is neither created nor endorsed by Google. Report Abuse - Terms of Service - Privacy Policy

Google Forms



## BE\_Sem-V\_Student Feedback Form\_Academic Year Aug-Dec 2022

70 responses

Publish analytics

Course - Microprocessors and Microcontrollers (EC35008)



































































































































This content is neither created nor endorsed by Google. Report Abuse - Terms of Service - Privacy Policy

Google Forms





## BE\_Sem-III\_Student Feedback Form\_Academic Year Aug-Dec 2022

64 responses

Publish analytics

Course - Mathematics-III (MA25014)



































































































































This content is neither created nor endorsed by Google. Report Abuse - Terms of Service - Privacy Policy

Google Forms