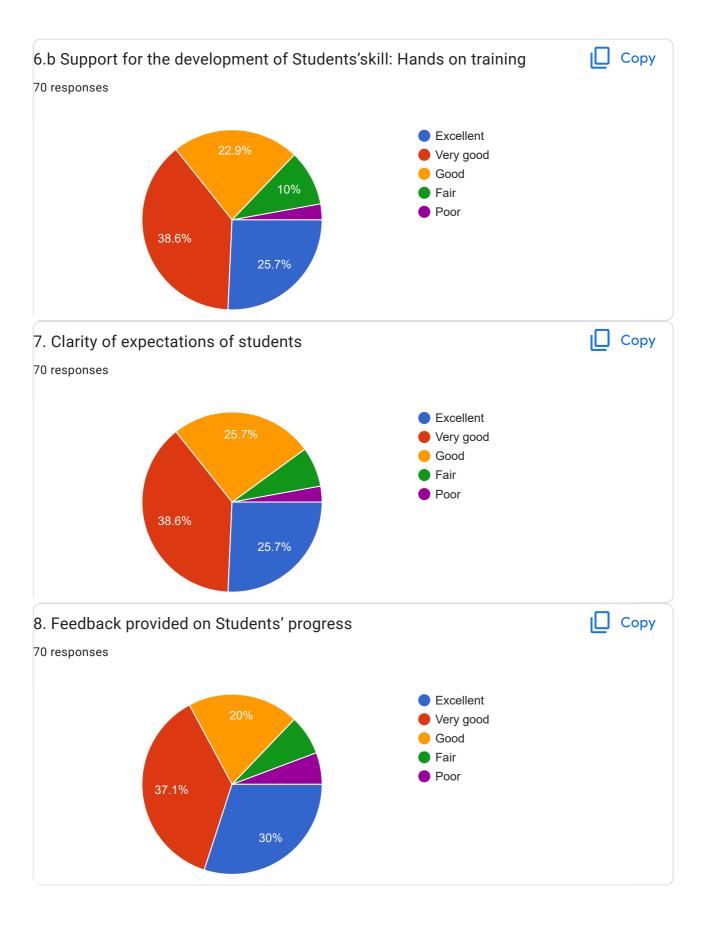

## BE\_Sem-V\_Student Feedback Form\_Academic Year Aug-Dec 2022

70 responses

Publish analytics

Course - Microprocessors and Microcontrollers (EC35008)

This content is neither created nor endorsed by Google. Report Abuse - Terms of Service - Privacy Policy