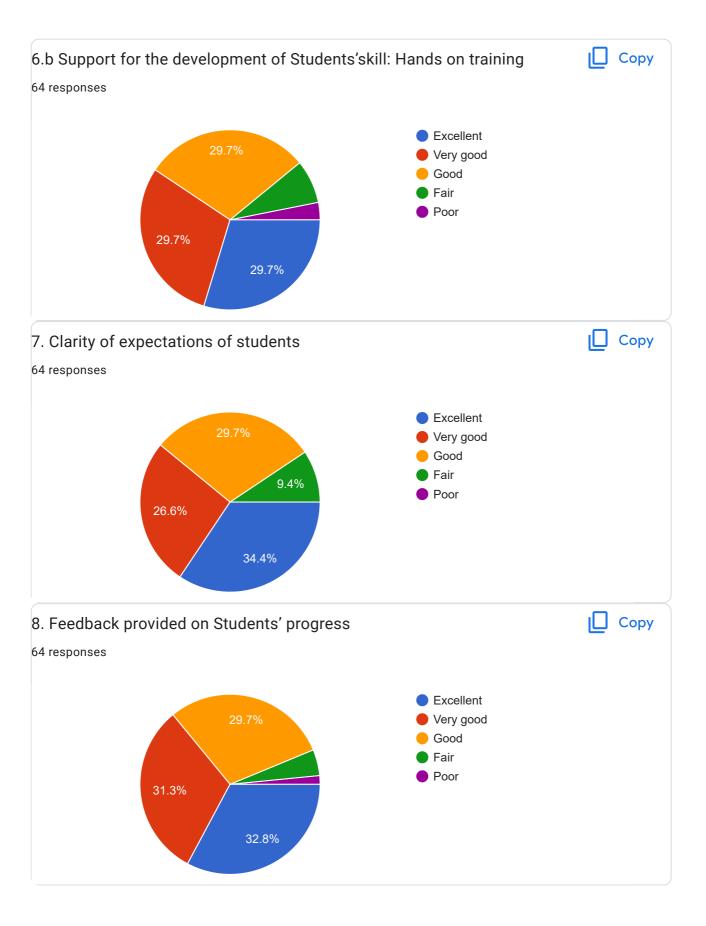

## BE\_Sem-III\_Student Feedback Form\_Academic Year Aug-Dec 2022

64 responses

Publish analytics

Course - Mathematics-III (MA25014)

This content is neither created nor endorsed by Google. Report Abuse - Terms of Service - Privacy Policy