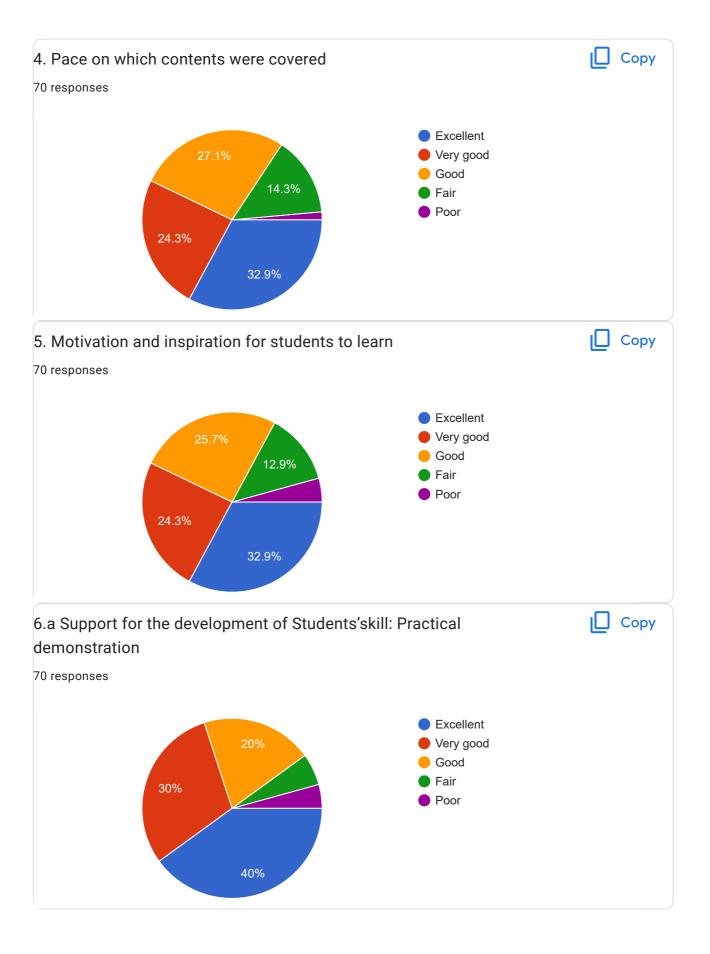

## BE\_Sem-V\_Student Feedback Form\_Academic Year Aug-Dec 2022

70 responses

Publish analytics

Course - Microprocessors and Microcontrollers (EC35008)

This content is neither created nor endorsed by Google. Report Abuse - Terms of Service - Privacy Policy