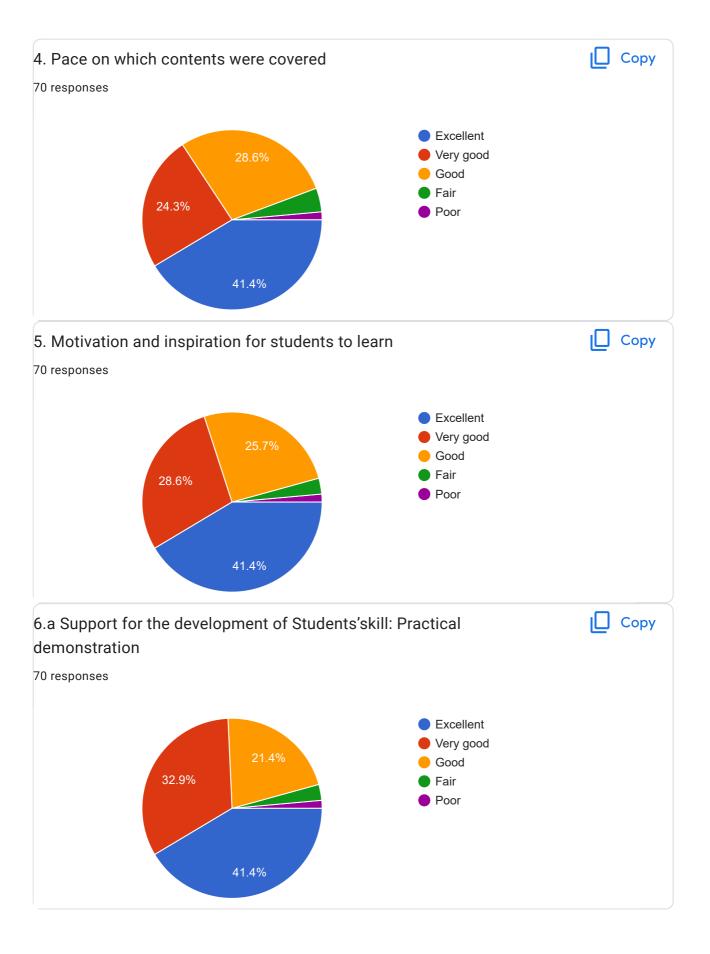

## BE\_Sem-VII\_Student Feedback Form\_Academic Year Aug-Dec 2022

42 responses

Publish analytics

Course - Wireless and Mobile Networks (EC45009)



























































This content is neither created nor endorsed by Google. Report Abuse - Terms of Service - Privacy Policy

Google Forms



## BE\_Sem-V\_Student Feedback Form\_Academic Year Aug-Dec 2022

70 responses

Publish analytics

Course - Microprocessors and Microcontrollers (EC35008)



































































































































This content is neither created nor endorsed by Google. Report Abuse - Terms of Service - Privacy Policy

Google Forms





## BE\_Sem-III\_Student Feedback Form\_Academic Year Aug-Dec 2022

64 responses

Publish analytics

Course - Mathematics-III (MA25014)



































































































































This content is neither created nor endorsed by Google. Report Abuse - Terms of Service - Privacy Policy

Google Forms