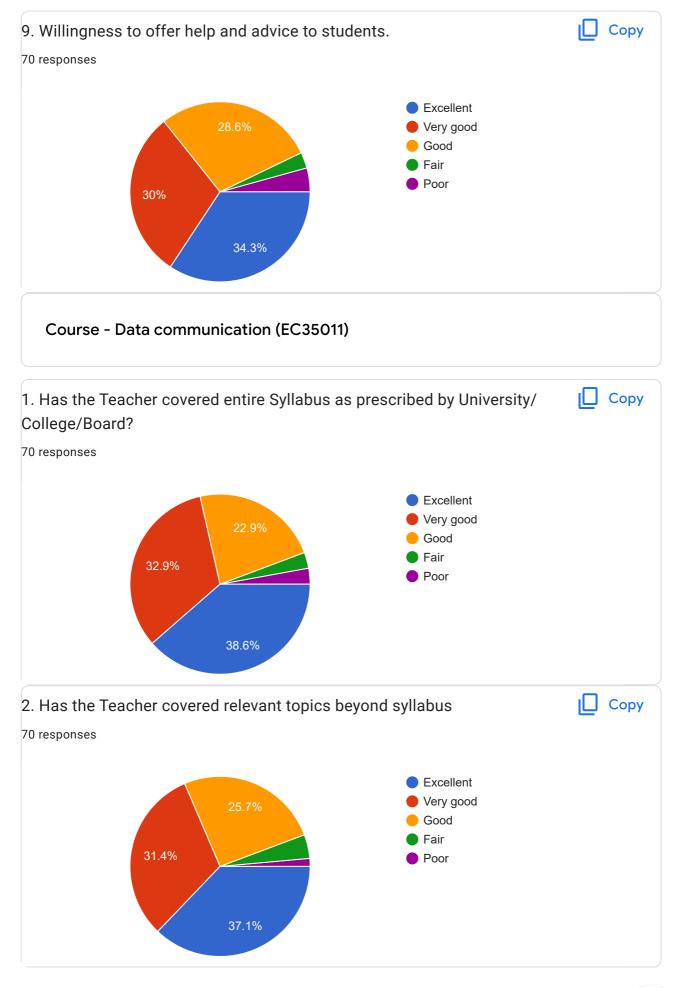

## BE\_Sem-VII\_Student Feedback Form\_Academic Year Aug-Dec 2022

42 responses

Publish analytics

Course - Wireless and Mobile Networks (EC45009)



























































This content is neither created nor endorsed by Google. Report Abuse - Terms of Service - Privacy Policy

Google Forms



## BE\_Sem-V\_Student Feedback Form\_Academic Year Aug-Dec 2022

70 responses

Publish analytics

Course - Microprocessors and Microcontrollers (EC35008)



































































































































This content is neither created nor endorsed by Google. Report Abuse - Terms of Service - Privacy Policy

Google Forms





## BE\_Sem-III\_Student Feedback Form\_Academic Year Aug-Dec 2022

64 responses

Publish analytics

Course - Mathematics-III (MA25014)



































































































































This content is neither created nor endorsed by Google. Report Abuse - Terms of Service - Privacy Policy

Google Forms