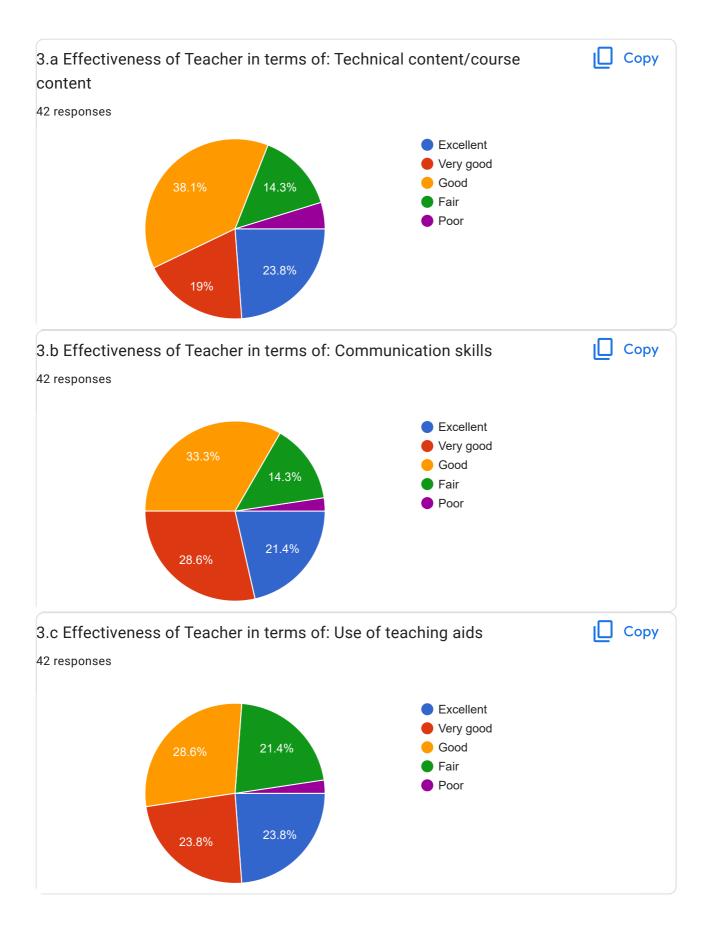

## BE\_Sem-VII\_Student Feedback Form\_Academic Year Aug-Dec 2022

42 responses

Publish analytics

Course - Wireless and Mobile Networks (EC45009)



























































This content is neither created nor endorsed by Google. Report Abuse - Terms of Service - Privacy Policy

Google Forms



## BE\_Sem-V\_Student Feedback Form\_Academic Year Aug-Dec 2022

70 responses

Publish analytics

Course - Microprocessors and Microcontrollers (EC35008)



































































































































This content is neither created nor endorsed by Google. Report Abuse - Terms of Service - Privacy Policy

Google Forms





## BE\_Sem-III\_Student Feedback Form\_Academic Year Aug-Dec 2022

64 responses

Publish analytics

Course - Mathematics-III (MA25014)