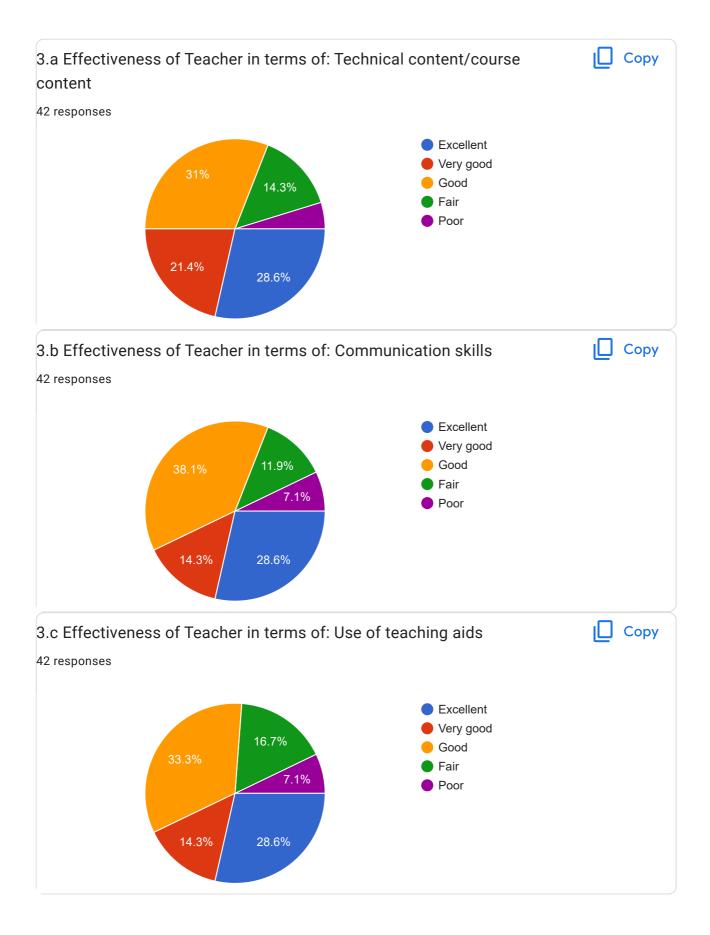

## BE\_Sem-VII\_Student Feedback Form\_Academic Year Aug-Dec 2022

42 responses

Publish analytics

Course - Wireless and Mobile Networks (EC45009)

This content is neither created nor endorsed by Google. Report Abuse - Terms of Service - Privacy Policy