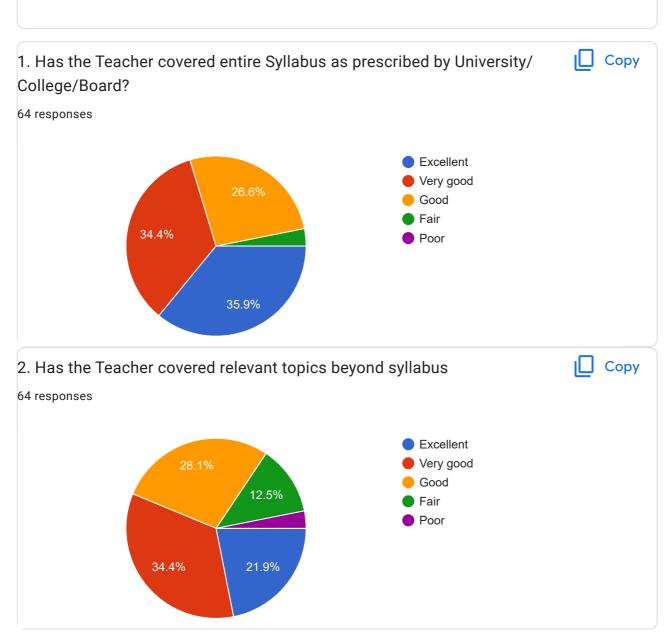

## BE\_Sem-III\_Student Feedback Form\_Academic Year Aug-Dec 2022

64 responses

Publish analytics

Course - Mathematics-III (MA25014)

This content is neither created nor endorsed by Google. Report Abuse - Terms of Service - Privacy Policy