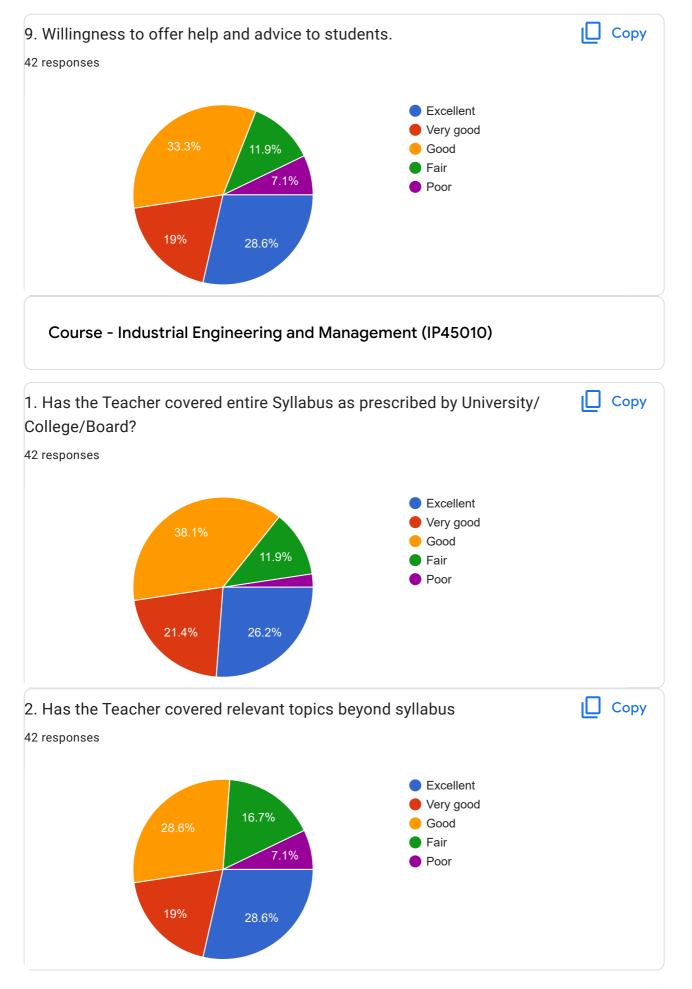

## BE\_Sem-VII\_Student Feedback Form\_Academic Year Aug-Dec 2022

42 responses

Publish analytics

Course - Wireless and Mobile Networks (EC45009)



























































This content is neither created nor endorsed by Google. Report Abuse - Terms of Service - Privacy Policy

Google Forms



## BE\_Sem-V\_Student Feedback Form\_Academic Year Aug-Dec 2022

70 responses

Publish analytics

Course - Microprocessors and Microcontrollers (EC35008)



































































































































This content is neither created nor endorsed by Google. Report Abuse - Terms of Service - Privacy Policy

Google Forms





## BE\_Sem-III\_Student Feedback Form\_Academic Year Aug-Dec 2022

64 responses

Publish analytics

Course - Mathematics-III (MA25014)