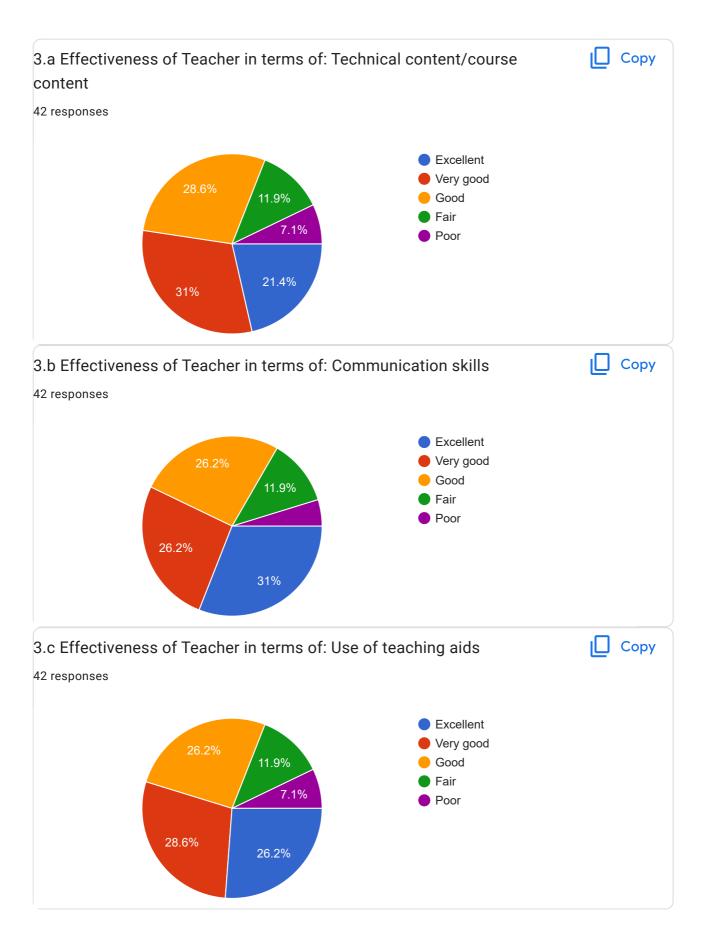

## BE\_Sem-VII\_Student Feedback Form\_Academic Year Aug-Dec 2022

42 responses

Publish analytics

Course - Wireless and Mobile Networks (EC45009)



























































This content is neither created nor endorsed by Google. Report Abuse - Terms of Service - Privacy Policy

Google Forms



## BE\_Sem-V\_Student Feedback Form\_Academic Year Aug-Dec 2022

70 responses

Publish analytics

Course - Microprocessors and Microcontrollers (EC35008)



































































































































This content is neither created nor endorsed by Google. Report Abuse - Terms of Service - Privacy Policy

Google Forms





## BE\_Sem-III\_Student Feedback Form\_Academic Year Aug-Dec 2022

64 responses

Publish analytics

Course - Mathematics-III (MA25014)