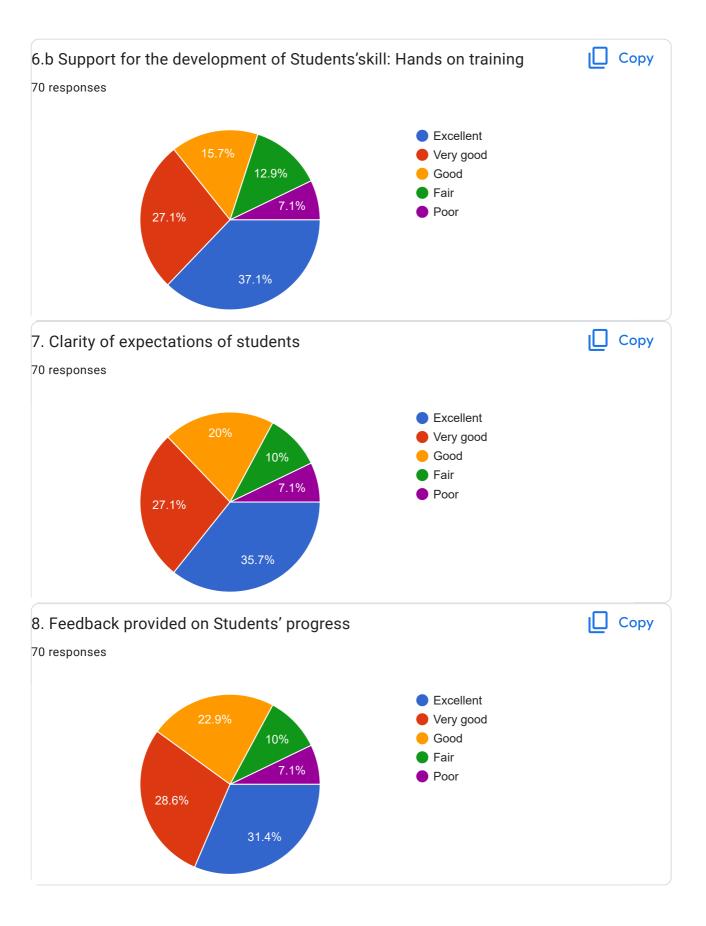

## BE\_Sem-VII\_Student Feedback Form\_Academic Year Aug-Dec 2022

42 responses

Publish analytics

Course - Wireless and Mobile Networks (EC45009)



























































This content is neither created nor endorsed by Google. Report Abuse - Terms of Service - Privacy Policy

Google Forms



## BE\_Sem-V\_Student Feedback Form\_Academic Year Aug-Dec 2022

70 responses

Publish analytics

Course - Microprocessors and Microcontrollers (EC35008)



































































































































This content is neither created nor endorsed by Google. Report Abuse - Terms of Service - Privacy Policy

Google Forms





## BE\_Sem-III\_Student Feedback Form\_Academic Year Aug-Dec 2022

64 responses

Publish analytics

Course - Mathematics-III (MA25014)



































































































































This content is neither created nor endorsed by Google. Report Abuse - Terms of Service - Privacy Policy

Google Forms