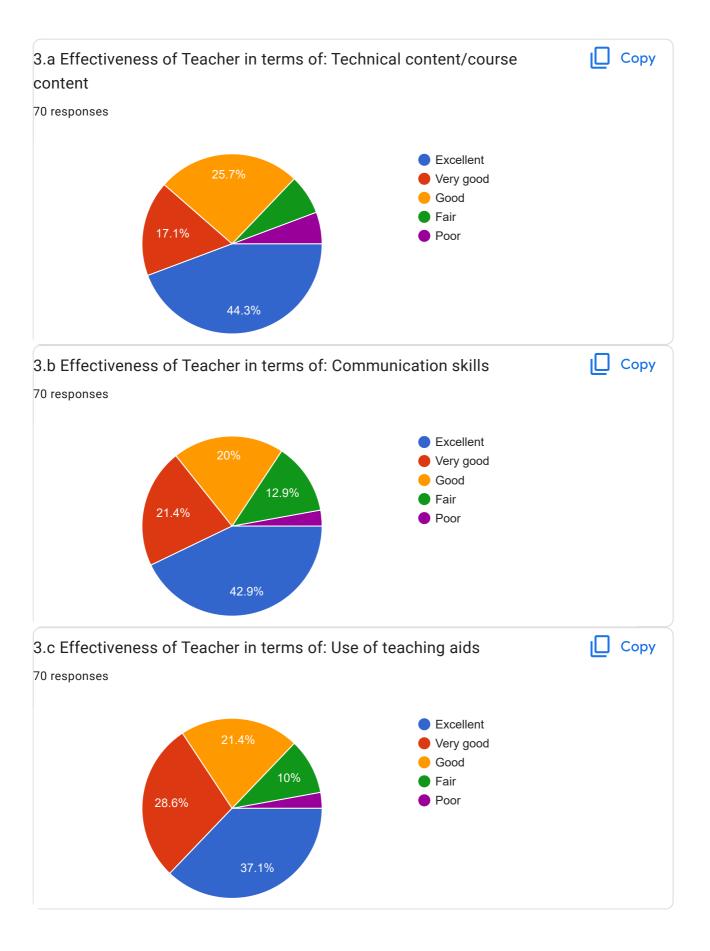

## BE\_Sem-V\_Student Feedback Form\_Academic Year Aug-Dec 2022

70 responses

Publish analytics

Course - Microprocessors and Microcontrollers (EC35008)

This content is neither created nor endorsed by Google. Report Abuse - Terms of Service - Privacy Policy