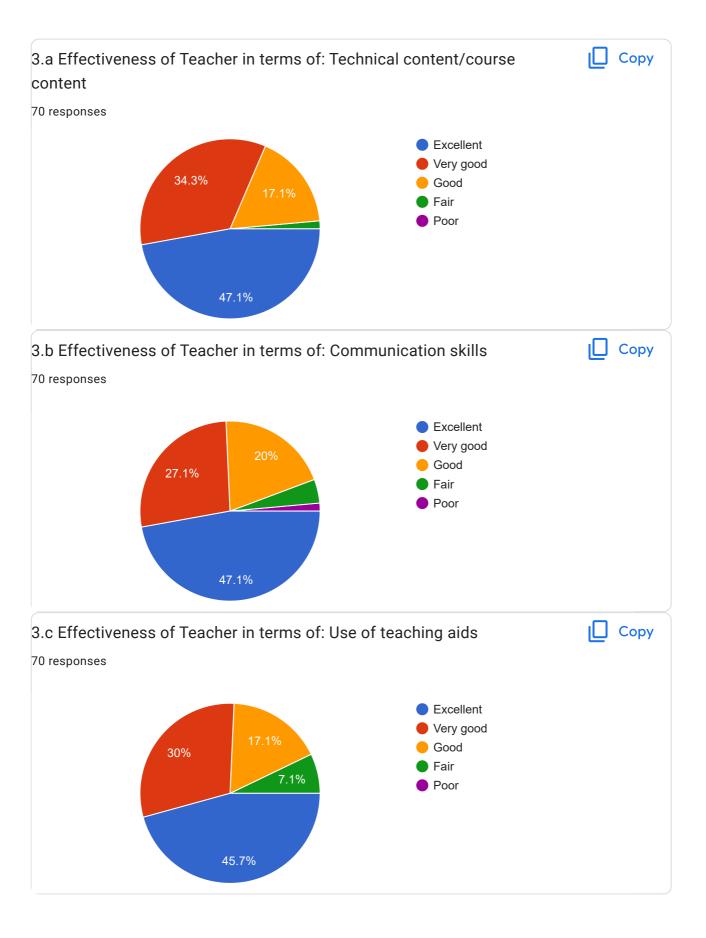

## BE\_Sem-V\_Student Feedback Form\_Academic Year Aug-Dec 2022

70 responses

Publish analytics

Course - Microprocessors and Microcontrollers (EC35008)

This content is neither created nor endorsed by Google. Report Abuse - Terms of Service - Privacy Policy