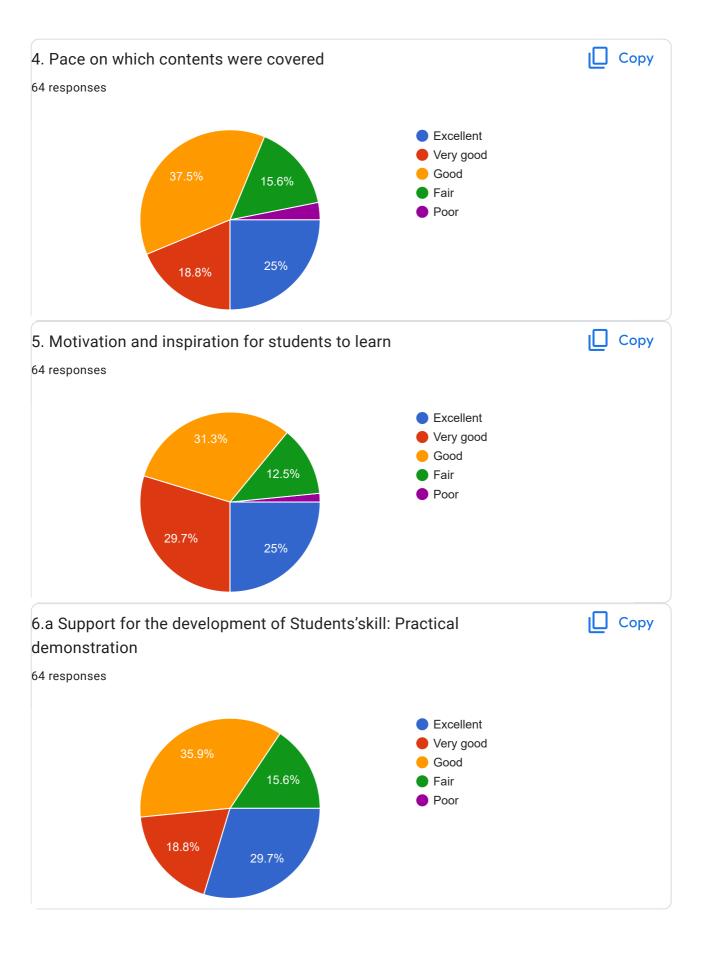

## BE\_Sem-III\_Student Feedback Form\_Academic Year Aug-Dec 2022

64 responses

Publish analytics

Course - Mathematics-III (MA25014)

This content is neither created nor endorsed by Google. Report Abuse - Terms of Service - Privacy Policy