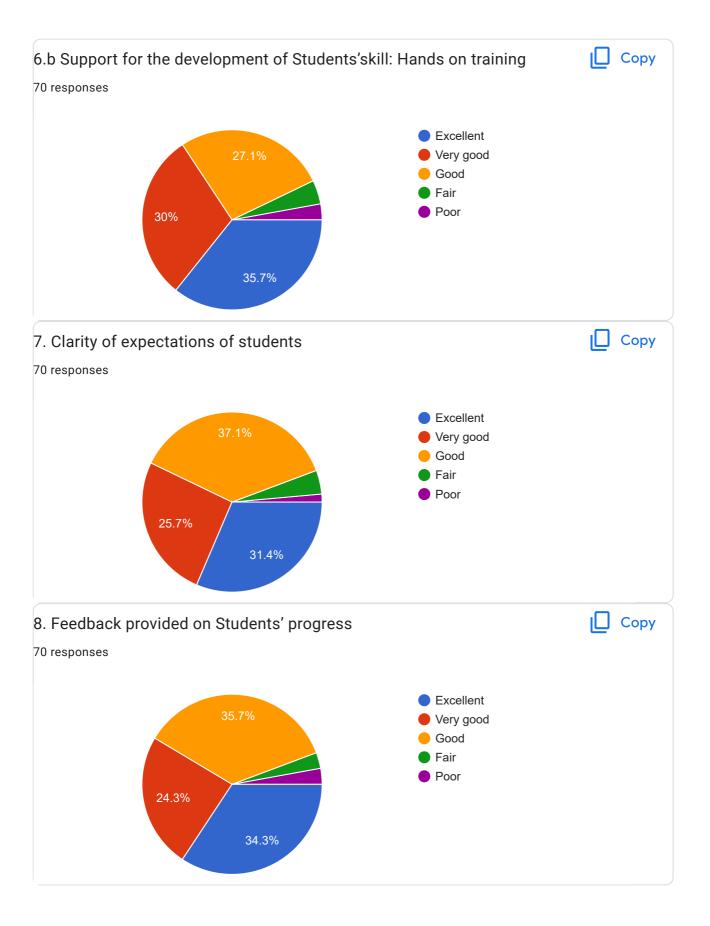

## BE\_Sem-VII\_Student Feedback Form\_Academic Year Aug-Dec 2022

42 responses

Publish analytics

Course - Wireless and Mobile Networks (EC45009)



























































This content is neither created nor endorsed by Google. Report Abuse - Terms of Service - Privacy Policy

Google Forms



## BE\_Sem-V\_Student Feedback Form\_Academic Year Aug-Dec 2022

70 responses

Publish analytics

Course - Microprocessors and Microcontrollers (EC35008)



































































































































This content is neither created nor endorsed by Google. Report Abuse - Terms of Service - Privacy Policy

Google Forms





## BE\_Sem-III\_Student Feedback Form\_Academic Year Aug-Dec 2022

64 responses

Publish analytics

Course - Mathematics-III (MA25014)



































































































































This content is neither created nor endorsed by Google. Report Abuse - Terms of Service - Privacy Policy

Google Forms