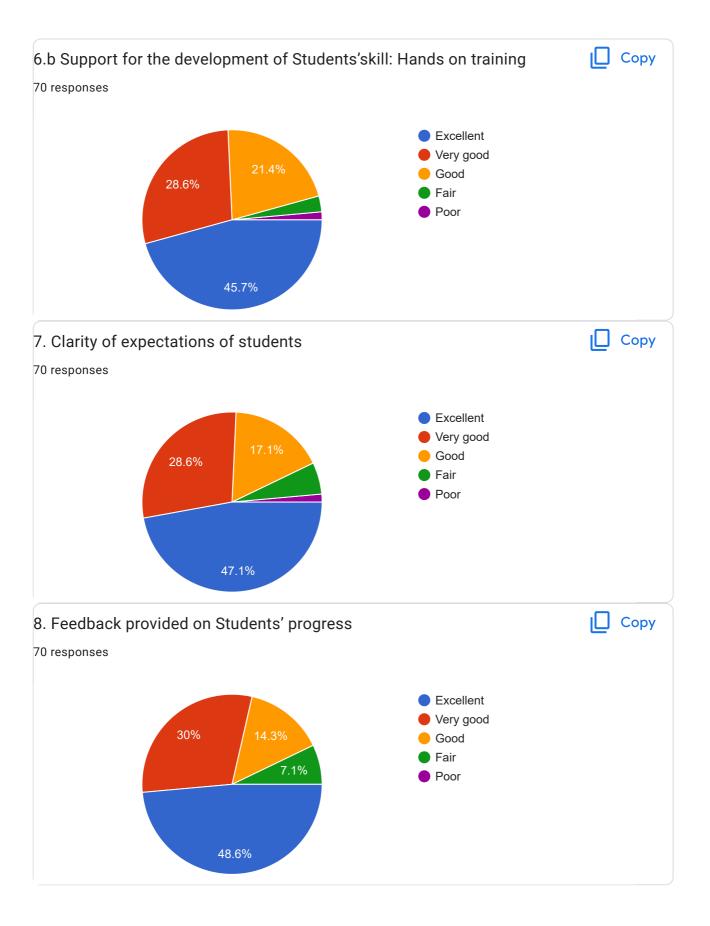

## BE\_Sem-V\_Student Feedback Form\_Academic Year Aug-Dec 2022

70 responses

Publish analytics

Course - Microprocessors and Microcontrollers (EC35008)

This content is neither created nor endorsed by Google. Report Abuse - Terms of Service - Privacy Policy