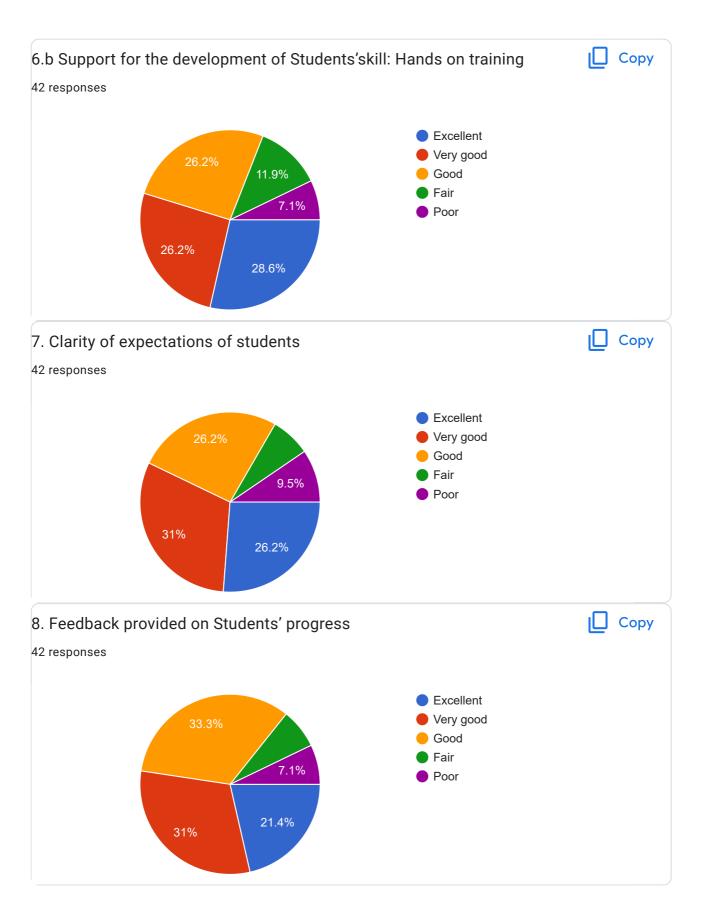

## BE\_Sem-VII\_Student Feedback Form\_Academic Year Aug-Dec 2022

42 responses

Publish analytics

Course - Wireless and Mobile Networks (EC45009)



























































This content is neither created nor endorsed by Google. Report Abuse - Terms of Service - Privacy Policy

Google Forms



## BE\_Sem-V\_Student Feedback Form\_Academic Year Aug-Dec 2022

70 responses

Publish analytics

Course - Microprocessors and Microcontrollers (EC35008)



































































































































This content is neither created nor endorsed by Google. Report Abuse - Terms of Service - Privacy Policy

Google Forms





## BE\_Sem-III\_Student Feedback Form\_Academic Year Aug-Dec 2022

64 responses

Publish analytics

Course - Mathematics-III (MA25014)