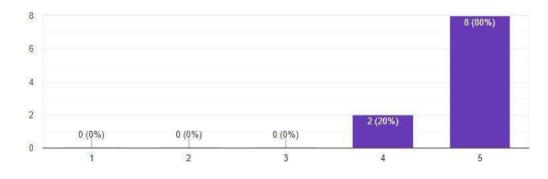

# Day 03: 17<sup>th</sup> –Oct- 2022

Rate the Creative Arts session on scale of 1(Min) to 5(Max)

16 responses

Сору

Copy

Copy

Rate the Visit to Central Library by Dr. Sandeep Choudhary on scale of 1(Min) to 5(Max)

16 responses

Rate the Proficiency Module by Mr. Avni Jain on scale of 1(Min) to 5(Max) 16 responses