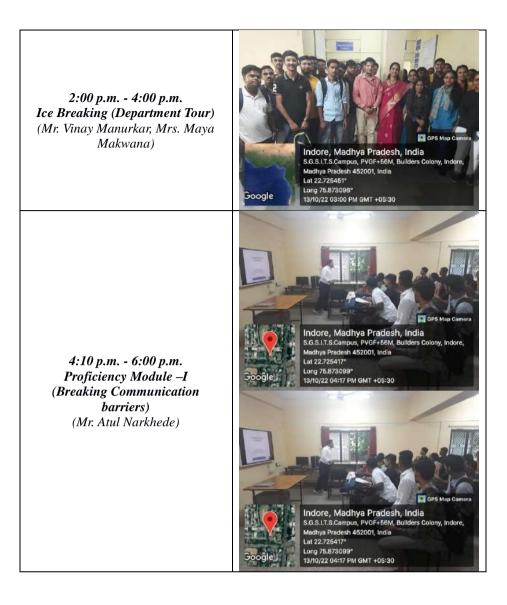

# Schedule of BMED Induction Program 2022

| Time Date                                | 10:00 a.m11:30<br>a.m.                                                                                              | 11:40a.m 1:00<br>p.m.                                                                                              |                                   | 2:00 p.m 4:00 p.m.                                                                       | 4:10 p.m 6:00 p.m.                                                                         |
|------------------------------------------|---------------------------------------------------------------------------------------------------------------------|--------------------------------------------------------------------------------------------------------------------|-----------------------------------|------------------------------------------------------------------------------------------|--------------------------------------------------------------------------------------------|
| 13 <sup>th</sup> -Oct-2022,<br>Thursday  | Address by HOD<br>(Dr. P.P. Bansod)                                                                                 | (Dr. Smita Verma,<br>HOD, Department<br>of Applied<br>Mathematics,<br>SGSITS)                                      |                                   | Ice Breaking<br>(Department Tour)<br>(Mr. Vinay Manurkar,<br>Mrs. Maya<br>Makwana)       | Proficiency Module<br>–I<br>(Breaking<br>Communication<br>barriers)<br>(Mr. Atul Narkhede) |
| 14 <sup>th</sup> -Oct-2022,<br>Friday    | Counseling Session<br>(Mr. Aniket<br>Kulkarni,<br>Firmware<br>Engineer, RnD,<br>Sapcon<br>Instruments Pvt.<br>Ltd.) | Session 2<br>Universal Human<br>Values-I<br>(Ms. Nidhi Oswal,<br>Asst. Prof.,<br>Department of<br>Physics, SGSITS) | ·                                 | Institute Visit<br>(Mr. Vinay Manurkar,<br>Mr. Sunny Ganavdia,<br>Ms. Gauri Gupta)       | Proficiency Module<br>–II<br>(How to Present<br>your ideas)<br>(Mr. Atul Narkhede)         |
| 17 <sup>th</sup> -Oct-2022,<br>Monday    | Creative Arts                                                                                                       | Session 3<br>Universal Human<br>Values-I<br>(Mrs. Avni Jain)                                                       | Lunch Break<br>) p.m. – 2:00p.m.) | Visit to Central<br>Library Facility<br>(Dr. Sandeep<br>Choudhary)                       | Proficiency Module<br>–III<br>(Group-Discussions)<br>(Mr. Atul Narkhede)                   |
| 18 <sup>th</sup> -Oct-2022,<br>Tuesday   | Essence of Indian<br>Traditional<br>Knowledge -<br>Session-I<br>(ISKON)                                             | (Mrs. Avni Jain)<br><b>QA session with</b><br><b>branch seniors</b><br>(Moderator: Mrs.<br>Vibha Bhatnagar)        |                                   | Alumni Interaction<br>(Online)                                                           | Proficiency Module<br>–IV<br>(Enhancing<br>Computer Skills)<br>(Dr. Sandeep<br>Choudhary)  |
| 19 <sup>th</sup> -Oct-2022,<br>Wednesday | Motivational Talk<br>(ISKON)                                                                                        | Know your<br>branch- Session-II<br>(Mr. Ram, Decent<br>Medical)                                                    |                                   | Know your branch -<br>Session-I<br>(Mr. Manish Joshi,<br>Scientech Pvt. Ltd.,<br>Indore) | Proficiency Module<br>–V<br>(Crack Aptitude<br>Test)<br>(Mrs. Avni Jain)                   |
| 20 <sup>th</sup> -oct-2022,<br>Thursday  |                                                                                                                     | <b>y: Discussions</b><br>ta, Ms. Hemlata)                                                                          | 1                                 |                                                                                          | <b>: Presentations</b><br>ta, Ms. Hemlata)                                                 |
| 21 <sup>st</sup> -Oct-2022,<br>Friday    | Mentor –Ment                                                                                                        | Mentor –Mentee Interactions<br>(All faculty Members)                                                               |                                   | Feedback and<br>Closure<br>Meeting<br>(Address by HOD)                                   |                                                                                            |