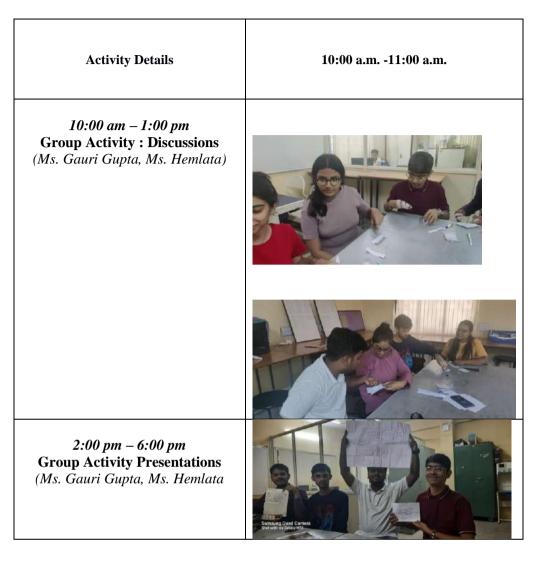

# Schedule of BMED Induction Program 2022

| Time Date                                | 10:00 a.m11:30<br>a.m.                                                                                              | 11:40a.m 1:00<br>p.m.                                                                                              |                                   | 2:00 p.m 4:00 p.m.                                                                       | 4:10 p.m 6:00 p.m.                                                                         |
|------------------------------------------|---------------------------------------------------------------------------------------------------------------------|--------------------------------------------------------------------------------------------------------------------|-----------------------------------|------------------------------------------------------------------------------------------|--------------------------------------------------------------------------------------------|
| 13 <sup>th</sup> -Oct-2022,<br>Thursday  | Address by HOD<br>(Dr. P.P. Bansod)                                                                                 | (Dr. Smita Verma,<br>HOD, Department<br>of Applied<br>Mathematics,<br>SGSITS)                                      |                                   | Ice Breaking<br>(Department Tour)<br>(Mr. Vinay Manurkar,<br>Mrs. Maya<br>Makwana)       | Proficiency Module<br>–I<br>(Breaking<br>Communication<br>barriers)<br>(Mr. Atul Narkhede) |
| 14 <sup>th</sup> -Oct-2022,<br>Friday    | Counseling Session<br>(Mr. Aniket<br>Kulkarni,<br>Firmware<br>Engineer, RnD,<br>Sapcon<br>Instruments Pvt.<br>Ltd.) | Session 2<br>Universal Human<br>Values-I<br>(Ms. Nidhi Oswal,<br>Asst. Prof.,<br>Department of<br>Physics, SGSITS) | ·                                 | Institute Visit<br>(Mr. Vinay Manurkar,<br>Mr. Sunny Ganavdia,<br>Ms. Gauri Gupta)       | Proficiency Module<br>–II<br>(How to Present<br>your ideas)<br>(Mr. Atul Narkhede)         |
| 17 <sup>th</sup> -Oct-2022,<br>Monday    | Creative Arts                                                                                                       | Session 3<br>Universal Human<br>Values-I<br>(Mrs. Avni Jain)                                                       | Lunch Break<br>) p.m. – 2:00p.m.) | Visit to Central<br>Library Facility<br>(Dr. Sandeep<br>Choudhary)                       | Proficiency Module<br>–III<br>(Group-Discussions)<br>(Mr. Atul Narkhede)                   |
| 18 <sup>th</sup> -Oct-2022,<br>Tuesday   | Essence of Indian<br>Traditional<br>Knowledge -<br>Session-I<br>(ISKON)                                             | (Mrs. Avni Jain)<br><b>QA session with</b><br><b>branch seniors</b><br>(Moderator: Mrs.<br>Vibha Bhatnagar)        |                                   | Alumni Interaction<br>(Online)                                                           | Proficiency Module<br>–IV<br>(Enhancing<br>Computer Skills)<br>(Dr. Sandeep<br>Choudhary)  |
| 19 <sup>th</sup> -Oct-2022,<br>Wednesday | Motivational Talk<br>(ISKON)                                                                                        | Know your<br>branch- Session-II<br>(Mr. Ram, Decent<br>Medical)                                                    |                                   | Know your branch -<br>Session-I<br>(Mr. Manish Joshi,<br>Scientech Pvt. Ltd.,<br>Indore) | Proficiency Module<br>–V<br>(Crack Aptitude<br>Test)<br>(Mrs. Avni Jain)                   |
| 20 <sup>th</sup> -oct-2022,<br>Thursday  |                                                                                                                     | <b>y: Discussions</b><br>ta, Ms. Hemlata)                                                                          | 1                                 |                                                                                          | <b>: Presentations</b><br>ta, Ms. Hemlata)                                                 |
| 21 <sup>st</sup> -Oct-2022,<br>Friday    | Mentor –Ment                                                                                                        | Mentor –Mentee Interactions<br>(All faculty Members)                                                               |                                   | Feedback and<br>Closure<br>Meeting<br>(Address by HOD)                                   |                                                                                            |