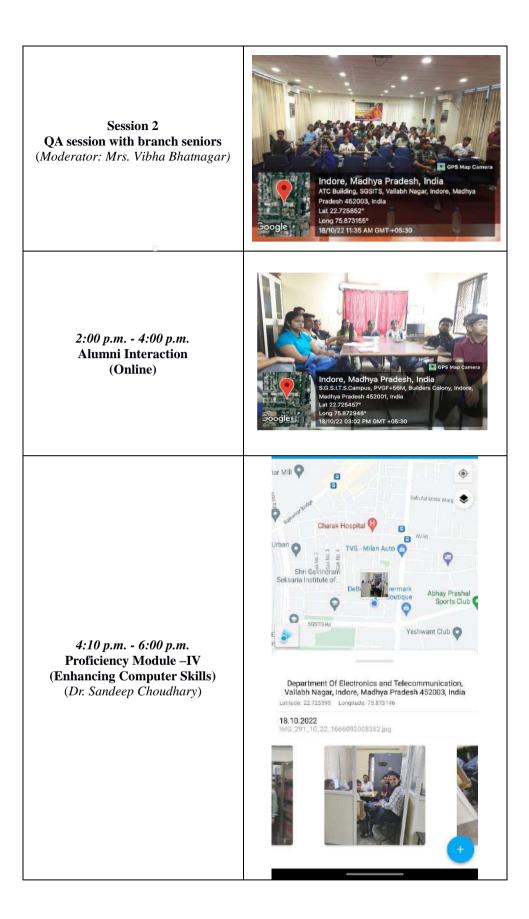

# Day 04: 18<sup>th</sup> –Oct- 2022

|                | URA SHARMA<br>NIHARIKA CHATURVEDI<br>NAZIYA BANO<br>MIRIDINI CHATURVEDI<br>ANU SANODIYA<br>AMAN AGARWAL | PhoneNo<br>9423346241<br>9826255812<br>6262926120<br>9009544472 | Morning    | Afternoon     |
|----------------|---------------------------------------------------------------------------------------------------------|-----------------------------------------------------------------|------------|---------------|
|                | NIHARIKA CHATURVEDI<br>NAZIYA BANG<br>MIRIDINI CHATURVEDI<br>ANU SANODIYA                               | 9826255812<br>6262926120                                        | ~          | Citrary month |
|                | NAZIYA BANO<br>MRIDINI CHATURVEDI<br>ANU SANODIYA                                                       | 6262926120                                                      |            |               |
|                | MREDINI CHATURVEDI<br>ANU SANODIYA                                                                      | The second second second                                        |            |               |
|                |                                                                                                         |                                                                 |            |               |
| - SA           | AMAN AGARWAL                                                                                            | 9340521966                                                      | 14         |               |
| - SA           |                                                                                                         | 7002714823                                                      |            | BRACH         |
| S              | HMESH VERMA                                                                                             | 9302297907                                                      |            |               |
| A              | Sec.                                                                                                    |                                                                 |            |               |
| A              | AMBHAV JAIN                                                                                             | 9262241889                                                      |            |               |
|                |                                                                                                         | 6263903257                                                      | -          |               |
| K              | RNAV SOHANI                                                                                             | 7694045501                                                      |            |               |
| 17             | SHITEEZH AGRAWAL                                                                                        | 8817476245                                                      |            |               |
| M              | UJSKAN RIMJEA                                                                                           | 9977711149                                                      | Justin     | Austors       |
| TI             | JLSI                                                                                                    | 9589552737                                                      |            | 10.           |
|                | YA SETHI                                                                                                | Real Burger                                                     |            | BS            |
|                |                                                                                                         | 9343446091                                                      |            |               |
| TYPE           | ARMIKA KHANDELWAL                                                                                       | 9770094080                                                      | wh -       |               |
|                | HIRAMNS                                                                                                 | 8839078075                                                      | B.         | A.            |
| and the second | ERAJ VISHWAKARMA                                                                                        | 9754989642                                                      |            | VC .          |
| KU             | BDHI JAIN<br>SHAGRA                                                                                     | 7974394588                                                      | _          | - RS          |
| PAJ            | RATHSARATHI NAG                                                                                         | 9644600747                                                      |            | 10            |
| NIET           | TU VISHWAKARMA                                                                                          | 7747949754                                                      |            |               |
| H.             |                                                                                                         | Contraction of the                                              | ASA.       | sish          |
| T. Same        | ASH PUNDE                                                                                               | 8103038317                                                      | 200        | 100-          |
|                | IAL RAJAWAT                                                                                             | 9144071497                                                      |            | -             |
|                | HIKA NAINAWA                                                                                            | 8989688945                                                      |            | BS            |
| AYU            | SHMAN DOHARE                                                                                            | 9752290295                                                      |            |               |
| YASI           | LANWITH                                                                                                 | 8871202071                                                      |            |               |
| DIVY           | ANSH KHERDE                                                                                             | 8959380656                                                      | Dingaron   | Brindencot    |
| DINA           | SILAWAT                                                                                                 | 9425160078                                                      | Digitation | DigaStame     |
| RUCH           | SINGH MIMROT                                                                                            | 926122577                                                       |            | 00            |
| iou e          | AV SOLANKI S                                                                                            | 1893747754                                                      |            |               |
| URW            | A SALYAM                                                                                                | 354466683                                                       |            | BS            |
|                |                                                                                                         | 617559161                                                       |            |               |
|                | 1                                                                                                       | 821885871                                                       |            |               |
|                |                                                                                                         | Wasses                                                          |            |               |
| SIL            | NT SINGOD 71                                                                                            | 198317511                                                       | abrit      | Thefilds      |
|                |                                                                                                         | 81576732                                                        | 1 25-7-    | ort           |
|                | TT 11                                                                                                   | 70835147                                                        |            |               |
| 00             | Low Arrawal                                                                                             |                                                                 | AST        | Aad           |
| 0              |                                                                                                         |                                                                 |            | The second    |
| -              | un Azeawal<br>a Ojha                                                                                    |                                                                 |            | punt          |
| uk             | a open                                                                                                  |                                                                 |            |               |
|                |                                                                                                         |                                                                 | dia        |               |
|                |                                                                                                         | V.                                                              | nagensides |               |

#### Rate the Alumni Interaction on scale of 1(Min) to 5(Max)

5 responses

Rate the Proficiency Module by Dr. Sandeep Choudhary on scale of 1 (Min) to 5 (Max) 5 responses

Copy

Сору