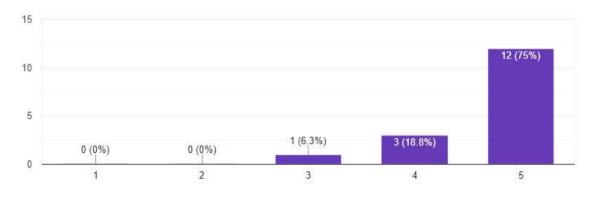

Rate the session of Mr. Apurva Gaiwak on scale of 1(Min) to 5 (Max)

Rate the session of Ms. Nidhi Oswal on the scale of 1 (Min.) to 5 (Max.)

Copy

10 responses

10 responses