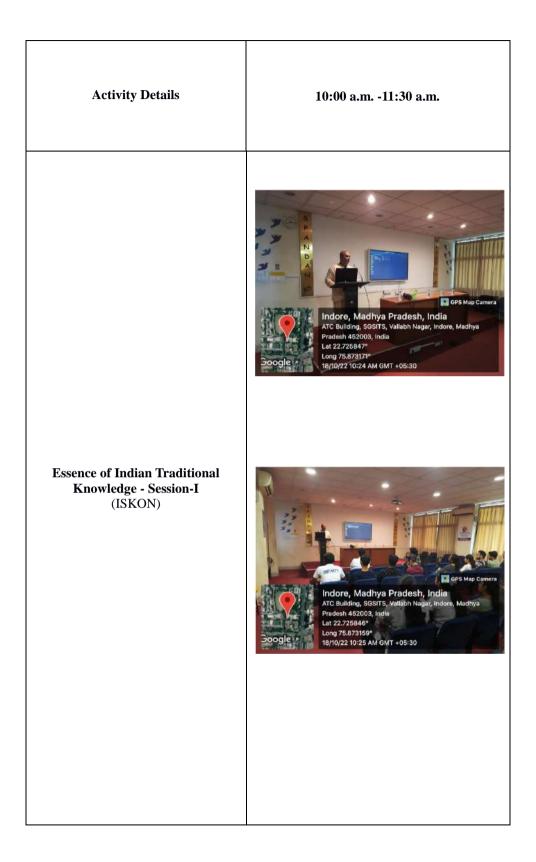

# Day 04: 18<sup>th</sup> –Oct- 2022

|                | URA SHARMA<br>NIHARIKA CHATURVEDI<br>NAZIYA BANO<br>MIRIDINI CHATURVEDI<br>ANU SANODIYA<br>AMAN AGARWAL | PhoneNo<br>9423346241<br>9826255812<br>6262926120<br>9009544472 | Morning    | Afternoon     |
|----------------|---------------------------------------------------------------------------------------------------------|-----------------------------------------------------------------|------------|---------------|
|                | NIHARIKA CHATURVEDI<br>NAZIYA BANG<br>MIRIDINI CHATURVEDI<br>ANU SANODIYA                               | 9826255812<br>6262926120                                        | ~          | Citrary month |
|                | NAZIYA BANO<br>MRIDINI CHATURVEDI<br>ANU SANODIYA                                                       | 6262926120                                                      |            |               |
|                | MREDINI CHATURVEDI<br>ANU SANODIYA                                                                      | The second second second                                        |            |               |
|                |                                                                                                         |                                                                 |            |               |
| - SA           | AMAN AGARWAL                                                                                            | 9340521966                                                      | 14         |               |
| - SA           |                                                                                                         | 7002714823                                                      |            | BRACH         |
| S              | HMESH VERMA                                                                                             | 9302297907                                                      |            |               |
| A              | Sec.                                                                                                    |                                                                 |            |               |
| A              | AMBHAV JAIN                                                                                             | 9262241889                                                      |            |               |
|                |                                                                                                         | 6263903257                                                      | -          |               |
| K              | RNAV SOHANI                                                                                             | 7694045501                                                      |            |               |
| 17             | SHITEEZH AGRAWAL                                                                                        | 8817476245                                                      |            |               |
| M              | UJSKAN RIMJEA                                                                                           | 9977711149                                                      | Justin     | Austors       |
| TI             | JLSI                                                                                                    | 9589552737                                                      |            | 10.           |
|                | YA SETHI                                                                                                | Real Burger                                                     |            | BS            |
|                |                                                                                                         | 9343446091                                                      |            |               |
| TYPE           | ARMIKA KHANDELWAL                                                                                       | 9770094080                                                      | wh -       |               |
|                | HIRAMNS                                                                                                 | 8839078075                                                      | B.         | A.            |
| and the second | ERAJ VISHWAKARMA                                                                                        | 9754989642                                                      |            | VC .          |
| KU             | BDHI JAIN<br>SHAGRA                                                                                     | 7974394588                                                      | _          | - RS          |
| PAJ            | RATHSARATHI NAG                                                                                         | 9644600747                                                      |            | 10            |
| NIET           | TU VISHWAKARMA                                                                                          | 7747949754                                                      |            |               |
| H.             |                                                                                                         | Contraction of the                                              | ASA.       | sish          |
| T. Same        | ASH PUNDE                                                                                               | 8103038317                                                      | 200        | 100-          |
|                | IAL RAJAWAT                                                                                             | 9144071497                                                      |            | -             |
|                | HIKA NAINAWA                                                                                            | 8989688945                                                      |            | BS            |
| AYU            | SHMAN DOHARE                                                                                            | 9752290295                                                      |            |               |
| YASI           | LANWITH                                                                                                 | 8871202071                                                      |            |               |
| DIVY           | ANSH KHERDE                                                                                             | 8959380656                                                      | Dingaron   | Brindencot    |
| DINA           | SILAWAT                                                                                                 | 9425160078                                                      | Digitation | DigaStame     |
| RUCH           | SINGH MIMROT                                                                                            | 926122577                                                       |            | 00            |
| iou e          | AV SOLANKI S                                                                                            | 1893747754                                                      |            |               |
| URW            | A SALYAM                                                                                                | 354466683                                                       |            | BS            |
|                |                                                                                                         | 617559161                                                       |            |               |
|                | 1                                                                                                       | 821885871                                                       |            |               |
|                |                                                                                                         | Wasses                                                          |            |               |
| SIL            | NT SINGOD 71                                                                                            | 198317511                                                       | abrit      | Thefilds      |
|                |                                                                                                         | 81576732                                                        | 1 25-7-    | ort           |
|                | TT 11                                                                                                   | 70835147                                                        |            |               |
| 00             | Low Arrawal                                                                                             |                                                                 | AST        | Aad           |
| 0              |                                                                                                         |                                                                 |            | The second    |
| -              | un Azeawal<br>a Ojha                                                                                    |                                                                 |            | punt          |
| uk             | a open                                                                                                  |                                                                 |            |               |
|                |                                                                                                         |                                                                 | dia        |               |
|                |                                                                                                         | V.                                                              | nagensides |               |

Rate the Essence of Indian Traditional Knowledge session on scale of 1(Min) to 5(Max)

5 responses