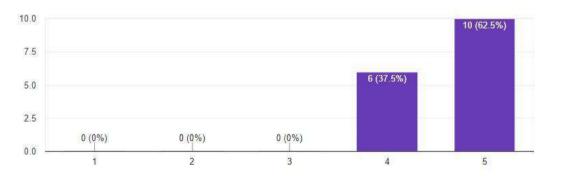

# Day 03: 17<sup>th</sup> –Oct- 2022

Rate the Creative Arts session on scale of 1(Min) to 5(Max)

16 responses

Сору

Copy

Copy

Rate the Visit to Central Library by Dr. Sandeep Choudhary on scale of 1(Min) to 5(Max)

16 responses

Rate the Proficiency Module by Mr. Avni Jain on scale of 1(Min) to 5(Max) 16 responses