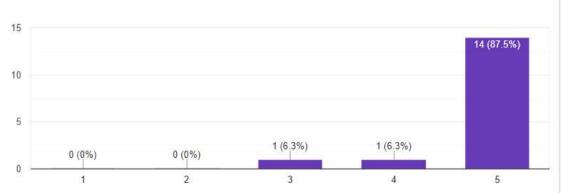

Rate the session of Mr. Apurva Gaiwak on scale of 1(Min) to 5 (Max)

Rate the session of Ms. Nidhi Oswal on the scale of 1 (Min.) to 5 (Max.)

Copy

10 responses

10 responses