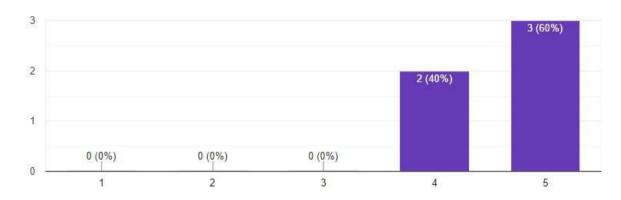

Rate the Essence of Indian Traditional Knowledge session on scale of 1(Min) to 5(Max)

5 responses