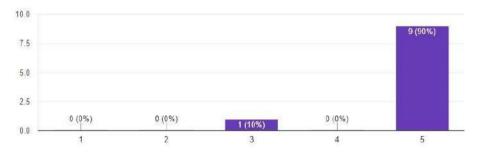

Rate the session of Mr. Apurva Gaiwak on scale of 1(Min) to 5 (Max)

Rate the session of Ms. Nidhi Oswal on the scale of 1 (Min.) to 5 (Max.)

Copy

10 responses

10 responses