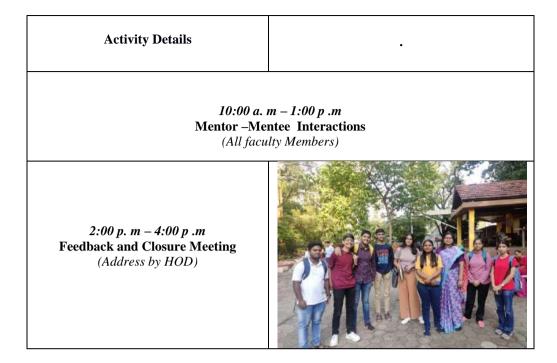

# Schedule of BMED Induction Program 2022

| Time Date                                | 10:00 a.m11:30<br>a.m.                                                                                              | 11:40a.m 1:00<br>p.m.                                                                                              |                                   | 2:00 p.m 4:00 p.m.                                                                       | 4:10 p.m 6:00 p.m.                                                                         |
|------------------------------------------|---------------------------------------------------------------------------------------------------------------------|--------------------------------------------------------------------------------------------------------------------|-----------------------------------|------------------------------------------------------------------------------------------|--------------------------------------------------------------------------------------------|
| 13 <sup>th</sup> -Oct-2022,<br>Thursday  | Address by HOD<br>(Dr. P.P. Bansod)                                                                                 | (Dr. Smita Verma,<br>HOD, Department<br>of Applied<br>Mathematics,<br>SGSITS)                                      |                                   | Ice Breaking<br>(Department Tour)<br>(Mr. Vinay Manurkar,<br>Mrs. Maya<br>Makwana)       | Proficiency Module<br>–I<br>(Breaking<br>Communication<br>barriers)<br>(Mr. Atul Narkhede) |
| 14 <sup>th</sup> -Oct-2022,<br>Friday    | Counseling Session<br>(Mr. Aniket<br>Kulkarni,<br>Firmware<br>Engineer, RnD,<br>Sapcon<br>Instruments Pvt.<br>Ltd.) | Session 2<br>Universal Human<br>Values-I<br>(Ms. Nidhi Oswal,<br>Asst. Prof.,<br>Department of<br>Physics, SGSITS) | ·                                 | Institute Visit<br>(Mr. Vinay Manurkar,<br>Mr. Sunny Ganavdia,<br>Ms. Gauri Gupta)       | Proficiency Module<br>–II<br>(How to Present<br>your ideas)<br>(Mr. Atul Narkhede)         |
| 17 <sup>th</sup> -Oct-2022,<br>Monday    | Creative Arts                                                                                                       | Session 3<br>Universal Human<br>Values-I<br>(Mrs. Avni Jain)                                                       | Lunch Break<br>) p.m. – 2:00p.m.) | Visit to Central<br>Library Facility<br>(Dr. Sandeep<br>Choudhary)                       | Proficiency Module<br>–III<br>(Group-Discussions)<br>(Mr. Atul Narkhede)                   |
| 18 <sup>th</sup> -Oct-2022,<br>Tuesday   | Essence of Indian<br>Traditional<br>Knowledge -<br>Session-I<br>(ISKON)                                             | (Mrs. Avni Jain)<br><b>QA session with</b><br><b>branch seniors</b><br>(Moderator: Mrs.<br>Vibha Bhatnagar)        |                                   | Alumni Interaction<br>(Online)                                                           | Proficiency Module<br>–IV<br>(Enhancing<br>Computer Skills)<br>(Dr. Sandeep<br>Choudhary)  |
| 19 <sup>th</sup> -Oct-2022,<br>Wednesday | Motivational Talk<br>(ISKON)                                                                                        | Know your<br>branch- Session-II<br>(Mr. Ram, Decent<br>Medical)                                                    |                                   | Know your branch -<br>Session-I<br>(Mr. Manish Joshi,<br>Scientech Pvt. Ltd.,<br>Indore) | Proficiency Module<br>–V<br>(Crack Aptitude<br>Test)<br>(Mrs. Avni Jain)                   |
| 20 <sup>th</sup> -oct-2022,<br>Thursday  |                                                                                                                     | <b>y: Discussions</b><br>ta, Ms. Hemlata)                                                                          | 1                                 |                                                                                          | <b>: Presentations</b><br>ta, Ms. Hemlata)                                                 |
| 21 <sup>st</sup> -Oct-2022,<br>Friday    | Mentor –Ment                                                                                                        | Mentor –Mentee Interactions<br>(All faculty Members)                                                               |                                   | Feedback and<br>Closure<br>Meeting<br>(Address by HOD)                                   |                                                                                            |