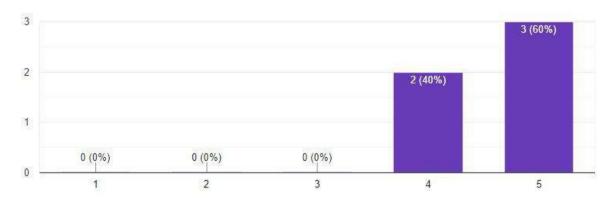

#### Rate the Alumni Interaction on scale of 1(Min) to 5(Max)

5 responses

Rate the Proficiency Module by Dr. Sandeep Choudhary on scale of 1 (Min) to 5 (Max) 5 responses

Copy

Сору