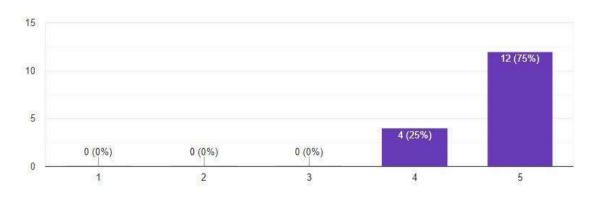

Rate the Essence of Indian Traditional Knowledge session on scale of 1(Min) to 5(Max)

5 responses