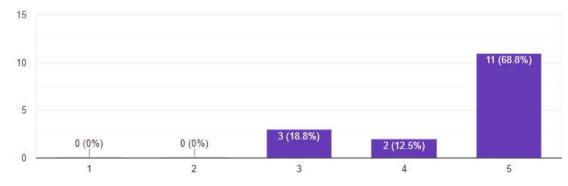

Aman Vernia - Aman Le

Rate the session of Dr. Smita Verma on the scale of 1 (Min.) to 5 (Max.)

Сору Rate the department tour by Mr. Vinay Manurkar and Mrs. Maya Makwana on the scale of 1(Min.) to 5(Max.)