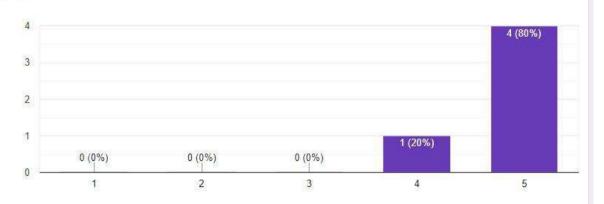

Rate the Essence of Indian Traditional Knowledge session on scale of 1(Min) to 5(Max)

5 responses