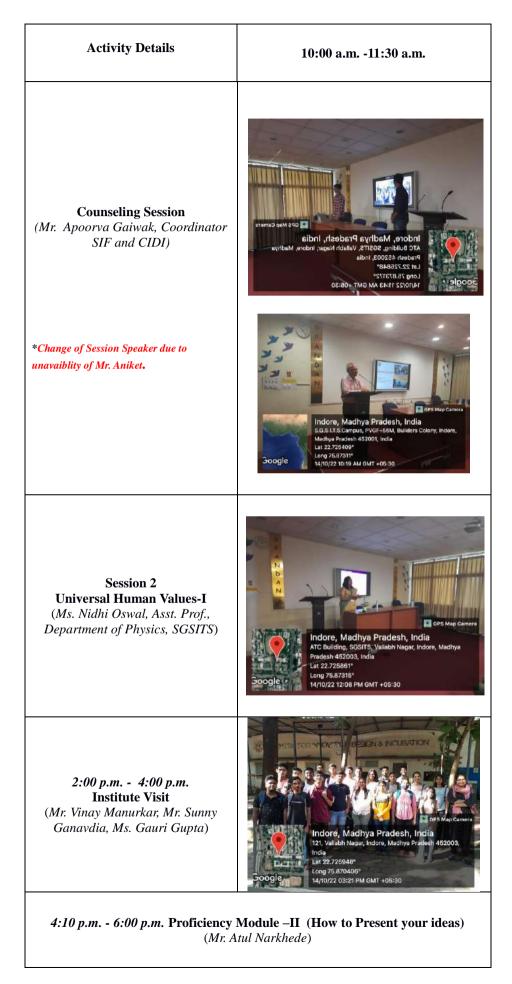

# Schedule of BMED Induction Program 2022

| Time Date                                | 10:00 a.m11:30<br>a.m.                                                                                              | 11:40a.m 1:00<br>p.m.                                                                                              |                                   | 2:00 p.m 4:00 p.m.                                                                       | 4:10 p.m 6:00 p.m.                                                                         |
|------------------------------------------|---------------------------------------------------------------------------------------------------------------------|--------------------------------------------------------------------------------------------------------------------|-----------------------------------|------------------------------------------------------------------------------------------|--------------------------------------------------------------------------------------------|
| 13 <sup>th</sup> -Oct-2022,<br>Thursday  | Address by HOD<br>(Dr. P.P. Bansod)                                                                                 | (Dr. Smita Verma,<br>HOD, Department<br>of Applied<br>Mathematics,<br>SGSITS)                                      |                                   | Ice Breaking<br>(Department Tour)<br>(Mr. Vinay Manurkar,<br>Mrs. Maya<br>Makwana)       | Proficiency Module<br>–I<br>(Breaking<br>Communication<br>barriers)<br>(Mr. Atul Narkhede) |
| 14 <sup>th</sup> -Oct-2022,<br>Friday    | Counseling Session<br>(Mr. Aniket<br>Kulkarni,<br>Firmware<br>Engineer, RnD,<br>Sapcon<br>Instruments Pvt.<br>Ltd.) | Session 2<br>Universal Human<br>Values-I<br>(Ms. Nidhi Oswal,<br>Asst. Prof.,<br>Department of<br>Physics, SGSITS) | ·                                 | Institute Visit<br>(Mr. Vinay Manurkar,<br>Mr. Sunny Ganavdia,<br>Ms. Gauri Gupta)       | Proficiency Module<br>–II<br>(How to Present<br>your ideas)<br>(Mr. Atul Narkhede)         |
| 17 <sup>th</sup> -Oct-2022,<br>Monday    | Creative Arts                                                                                                       | Session 3<br>Universal Human<br>Values-I<br>(Mrs. Avni Jain)                                                       | Lunch Break<br>) p.m. – 2:00p.m.) | Visit to Central<br>Library Facility<br>(Dr. Sandeep<br>Choudhary)                       | Proficiency Module<br>–III<br>(Group-Discussions)<br>(Mr. Atul Narkhede)                   |
| 18 <sup>th</sup> -Oct-2022,<br>Tuesday   | Essence of Indian<br>Traditional<br>Knowledge -<br>Session-I<br>(ISKON)                                             | (Mrs. Avni Jain)<br><b>QA session with</b><br><b>branch seniors</b><br>(Moderator: Mrs.<br>Vibha Bhatnagar)        |                                   | Alumni Interaction<br>(Online)                                                           | Proficiency Module<br>–IV<br>(Enhancing<br>Computer Skills)<br>(Dr. Sandeep<br>Choudhary)  |
| 19 <sup>th</sup> -Oct-2022,<br>Wednesday | Motivational Talk<br>(ISKON)                                                                                        | Know your<br>branch- Session-II<br>(Mr. Ram, Decent<br>Medical)                                                    |                                   | Know your branch -<br>Session-I<br>(Mr. Manish Joshi,<br>Scientech Pvt. Ltd.,<br>Indore) | Proficiency Module<br>–V<br>(Crack Aptitude<br>Test)<br>(Mrs. Avni Jain)                   |
| 20 <sup>th</sup> -oct-2022,<br>Thursday  |                                                                                                                     | <b>y: Discussions</b><br>ta, Ms. Hemlata)                                                                          | 1                                 |                                                                                          | <b>: Presentations</b><br>ta, Ms. Hemlata)                                                 |
| 21 <sup>st</sup> -Oct-2022,<br>Friday    | Mentor –Ment                                                                                                        | Mentor –Mentee Interactions<br>(All faculty Members)                                                               |                                   | Feedback and<br>Closure<br>Meeting<br>(Address by HOD)                                   |                                                                                            |