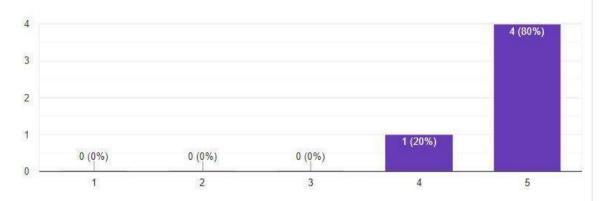

#### Rate the Alumni Interaction on scale of 1(Min) to 5(Max)

5 responses

Rate the Proficiency Module by Dr. Sandeep Choudhary on scale of 1 (Min) to 5 (Max) 5 responses

Copy

Сору