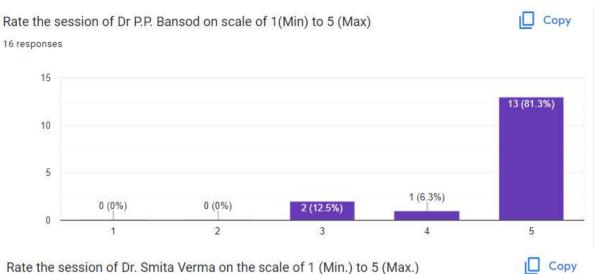

# Schedule of BMED Induction Program 2022

| Time Date                                | 10:00 a.m11:30<br>a.m.                                                                                              | 11:40a.m 1:00<br>p.m.                                                                                              |                                   | 2:00 p.m 4:00 p.m.                                                                       | 4:10 p.m 6:00 p.m.                                                                         |
|------------------------------------------|---------------------------------------------------------------------------------------------------------------------|--------------------------------------------------------------------------------------------------------------------|-----------------------------------|------------------------------------------------------------------------------------------|--------------------------------------------------------------------------------------------|
| 13 <sup>th</sup> -Oct-2022,<br>Thursday  | Address by HOD<br>(Dr. P.P. Bansod)                                                                                 | (Dr. Smita Verma,<br>HOD, Department<br>of Applied<br>Mathematics,<br>SGSITS)                                      |                                   | Ice Breaking<br>(Department Tour)<br>(Mr. Vinay Manurkar,<br>Mrs. Maya<br>Makwana)       | Proficiency Module<br>–I<br>(Breaking<br>Communication<br>barriers)<br>(Mr. Atul Narkhede) |
| 14 <sup>th</sup> -Oct-2022,<br>Friday    | Counseling Session<br>(Mr. Aniket<br>Kulkarni,<br>Firmware<br>Engineer, RnD,<br>Sapcon<br>Instruments Pvt.<br>Ltd.) | Session 2<br>Universal Human<br>Values-I<br>(Ms. Nidhi Oswal,<br>Asst. Prof.,<br>Department of<br>Physics, SGSITS) | ·                                 | Institute Visit<br>(Mr. Vinay Manurkar,<br>Mr. Sunny Ganavdia,<br>Ms. Gauri Gupta)       | Proficiency Module<br>–II<br>(How to Present<br>your ideas)<br>(Mr. Atul Narkhede)         |
| 17 <sup>th</sup> -Oct-2022,<br>Monday    | Creative Arts                                                                                                       | Session 3<br>Universal Human<br>Values-I<br>(Mrs. Avni Jain)                                                       | Lunch Break<br>) p.m. – 2:00p.m.) | Visit to Central<br>Library Facility<br>(Dr. Sandeep<br>Choudhary)                       | Proficiency Module<br>–III<br>(Group-Discussions)<br>(Mr. Atul Narkhede)                   |
| 18 <sup>th</sup> -Oct-2022,<br>Tuesday   | Essence of Indian<br>Traditional<br>Knowledge -<br>Session-I<br>(ISKON)                                             | (Mrs. Avni Jain)<br><b>QA session with</b><br><b>branch seniors</b><br>(Moderator: Mrs.<br>Vibha Bhatnagar)        |                                   | Alumni Interaction<br>(Online)                                                           | Proficiency Module<br>–IV<br>(Enhancing<br>Computer Skills)<br>(Dr. Sandeep<br>Choudhary)  |
| 19 <sup>th</sup> -Oct-2022,<br>Wednesday | Motivational Talk<br>(ISKON)                                                                                        | Know your<br>branch- Session-II<br>(Mr. Ram, Decent<br>Medical)                                                    |                                   | Know your branch -<br>Session-I<br>(Mr. Manish Joshi,<br>Scientech Pvt. Ltd.,<br>Indore) | Proficiency Module<br>–V<br>(Crack Aptitude<br>Test)<br>(Mrs. Avni Jain)                   |
| 20 <sup>th</sup> -oct-2022,<br>Thursday  |                                                                                                                     | <b>y: Discussions</b><br>ta, Ms. Hemlata)                                                                          | 1                                 |                                                                                          | <b>: Presentations</b><br>ta, Ms. Hemlata)                                                 |
| 21 <sup>st</sup> -Oct-2022,<br>Friday    | Mentor –Ment                                                                                                        | Mentor –Mentee Interactions<br>(All faculty Members)                                                               |                                   | Feedback and<br>Closure<br>Meeting<br>(Address by HOD)                                   |                                                                                            |