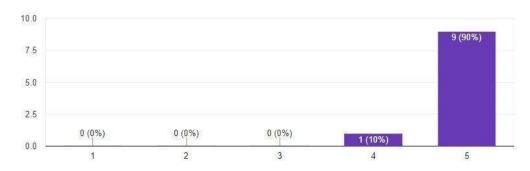

# Day 03: 17<sup>th</sup> –Oct- 2022

Rate the Creative Arts session on scale of 1(Min) to 5(Max)

16 responses

Сору

Copy

Copy

Rate the Visit to Central Library by Dr. Sandeep Choudhary on scale of 1(Min) to 5(Max)

16 responses

Rate the Proficiency Module by Mr. Avni Jain on scale of 1(Min) to 5(Max) 16 responses