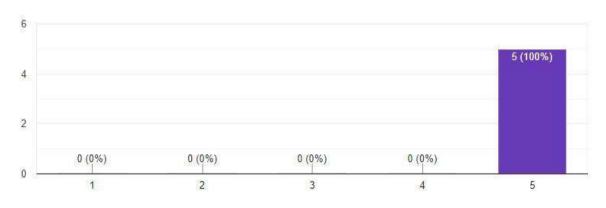

#### Rate the Alumni Interaction on scale of 1(Min) to 5(Max)

5 responses

Rate the Proficiency Module by Dr. Sandeep Choudhary on scale of 1 (Min) to 5 (Max) 5 responses

Copy

Сору