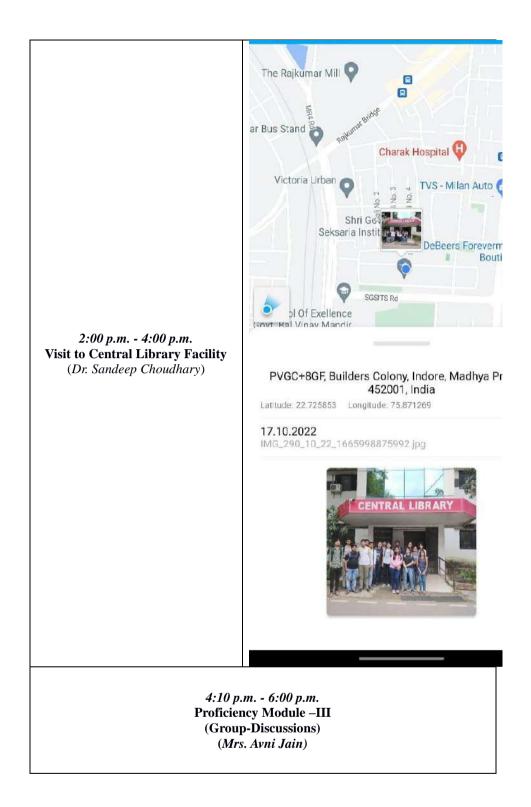

# Day 03: 17<sup>th</sup> –Oct- 2022

Rate the Creative Arts session on scale of 1(Min) to 5(Max)

16 responses

Сору

Copy

Copy

Rate the Visit to Central Library by Dr. Sandeep Choudhary on scale of 1(Min) to 5(Max)

16 responses

Rate the Proficiency Module by Mr. Avni Jain on scale of 1(Min) to 5(Max) 16 responses