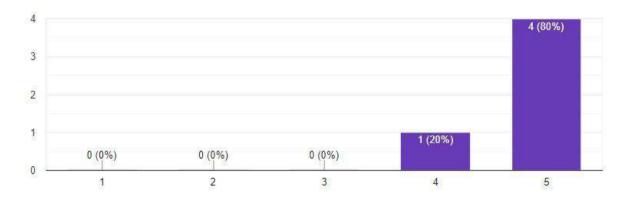

#### Rate the Alumni Interaction on scale of 1(Min) to 5(Max)

5 responses

Rate the Proficiency Module by Dr. Sandeep Choudhary on scale of 1 (Min) to 5 (Max) 5 responses

Copy

Сору