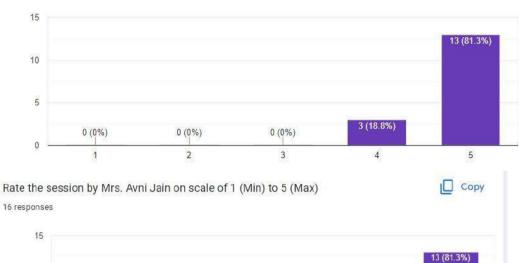

# Day 03: 17<sup>th</sup> –Oct- 2022

Rate the Creative Arts session on scale of 1(Min) to 5(Max)

16 responses

Сору

Copy

Copy

Rate the Visit to Central Library by Dr. Sandeep Choudhary on scale of 1(Min) to 5(Max)

16 responses

Rate the Proficiency Module by Mr. Avni Jain on scale of 1(Min) to 5(Max) 16 responses