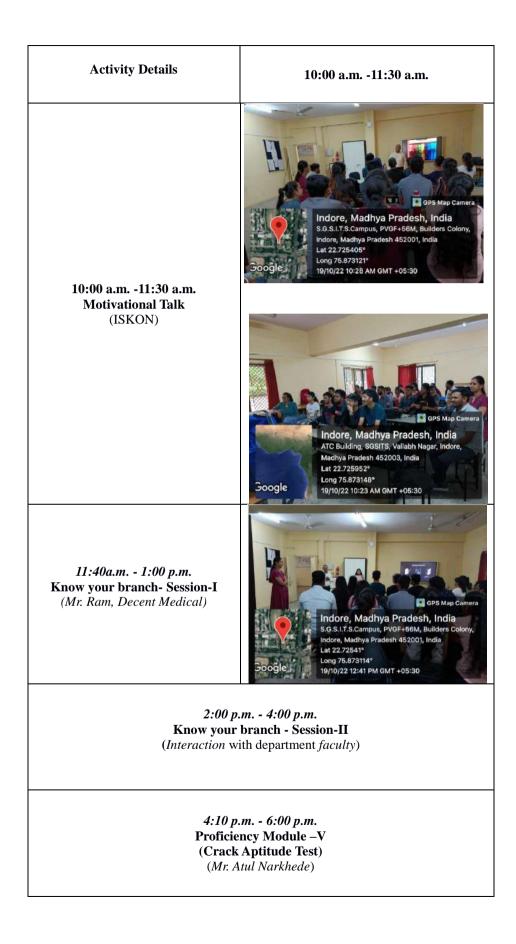

|               |
|                |                                                                                                         |                                                                 | dia        |               |
|                |                                                                                                         | V.                                                              | nagensides |               |

Rate the Essence of Indian Traditional Knowledge session on scale of 1(Min) to 5(Max)

5 responses



#### Rate the Alumni Interaction on scale of 1(Min) to 5(Max)

5 responses



Rate the Proficiency Module by Dr. Sandeep Choudhary on scale of 1 (Min) to 5 (Max) 5 responses



Copy

Сору

### Day 05: 19<sup>th</sup> –Oct- 2022



#### Attendance Record

| ERA SHARMA       9423346241         NHARIKA CHATURVEDI       9826255812         NAZIYA BANO       6262926120         MRIDINI CHATURVEDI       900544472         ANU SANODIYA       9340521966         AMAN AGARWAL       7002714823         HIMESH VERMA       9302297007         NIEAJ KUMAR       9262241889         SAMBHAV JAIN       (Attal 2255903257)         ARNAY SOHANI       7604045501         KSHITEEZH AGRAWAL       8817476245         MUSKAN RIMJHA       9977711149         TULSE       9589552737         HYA SETHI       943446091         VARNIKA KHANDELWAL       970904080         VARNIKA KHANDELWAL       970994080         VARNIKA KHANDELWAL       970994080         NEETU VISHWAKARMA       754989642         ARADY ISHWAKARMA       774394588         KUSHAGRA       954