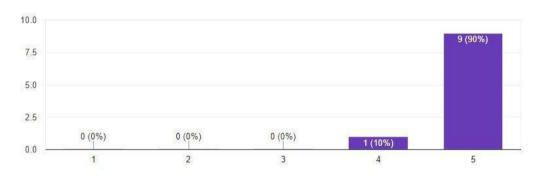

Rate the Essence of Indian Traditional Knowledge session on scale of 1(Min) to 5(Max)

5 responses