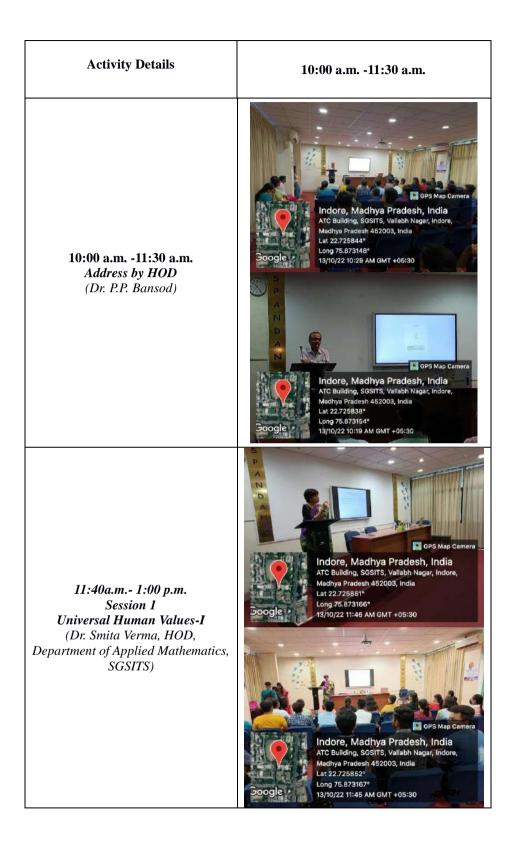

# Schedule of BMED Induction Program 2022

| Time Date                                | 10:00 a.m11:30<br>a.m.                                                                                              | 11:40a.m 1:00<br>p.m.                                                                                              |                                   | 2:00 p.m 4:00 p.m.                                                                       | 4:10 p.m 6:00 p.m.                                                                         |
|------------------------------------------|---------------------------------------------------------------------------------------------------------------------|--------------------------------------------------------------------------------------------------------------------|-----------------------------------|------------------------------------------------------------------------------------------|--------------------------------------------------------------------------------------------|
| 13 <sup>th</sup> -Oct-2022,<br>Thursday  | Address by HOD<br>(Dr. P.P. Bansod)                                                                                 | (Dr. Smita Verma,<br>HOD, Department<br>of Applied<br>Mathematics,<br>SGSITS)                                      |                                   | Ice Breaking<br>(Department Tour)<br>(Mr. Vinay Manurkar,<br>Mrs. Maya<br>Makwana)       | Proficiency Module<br>–I<br>(Breaking<br>Communication<br>barriers)<br>(Mr. Atul Narkhede) |
| 14 <sup>th</sup> -Oct-2022,<br>Friday    | Counseling Session<br>(Mr. Aniket<br>Kulkarni,<br>Firmware<br>Engineer, RnD,<br>Sapcon<br>Instruments Pvt.<br>Ltd.) | Session 2<br>Universal Human<br>Values-I<br>(Ms. Nidhi Oswal,<br>Asst. Prof.,<br>Department of<br>Physics, SGSITS) | ·                                 | Institute Visit<br>(Mr. Vinay Manurkar,<br>Mr. Sunny Ganavdia,<br>Ms. Gauri Gupta)       | Proficiency Module<br>–II<br>(How to Present<br>your ideas)<br>(Mr. Atul Narkhede)         |
| 17 <sup>th</sup> -Oct-2022,<br>Monday    | Creative Arts                                                                                                       | Session 3<br>Universal Human<br>Values-I<br>(Mrs. Avni Jain)                                                       | Lunch Break<br>) p.m. – 2:00p.m.) | Visit to Central<br>Library Facility<br>(Dr. Sandeep<br>Choudhary)                       | Proficiency Module<br>–III<br>(Group-Discussions)<br>(Mr. Atul Narkhede)                   |
| 18 <sup>th</sup> -Oct-2022,<br>Tuesday   | Essence of Indian<br>Traditional<br>Knowledge -<br>Session-I<br>(ISKON)                                             | (Mrs. Avni Jain)<br><b>QA session with</b><br><b>branch seniors</b><br>(Moderator: Mrs.<br>Vibha Bhatnagar)        |                                   | Alumni Interaction<br>(Online)                                                           | Proficiency Module<br>–IV<br>(Enhancing<br>Computer Skills)<br>(Dr. Sandeep<br>Choudhary)  |
| 19 <sup>th</sup> -Oct-2022,<br>Wednesday | Motivational Talk<br>(ISKON)                                                                                        | Know your<br>branch- Session-II<br>(Mr. Ram, Decent<br>Medical)                                                    |                                   | Know your branch -<br>Session-I<br>(Mr. Manish Joshi,<br>Scientech Pvt. Ltd.,<br>Indore) | Proficiency Module<br>–V<br>(Crack Aptitude<br>Test)<br>(Mrs. Avni Jain)                   |
| 20 <sup>th</sup> -oct-2022,<br>Thursday  |                                                                                                                     | <b>y: Discussions</b><br>ta, Ms. Hemlata)                                                                          | 1                                 |                                                                                          | <b>: Presentations</b><br>ta, Ms. Hemlata)                                                 |
| 21 <sup>st</sup> -Oct-2022,<br>Friday    | Mentor –Ment                                                                                                        | Mentor –Mentee Interactions<br>(All faculty Members)                                                               |                                   | Feedback and<br>Closure<br>Meeting<br>(Address by HOD)                                   |                                                                                            |